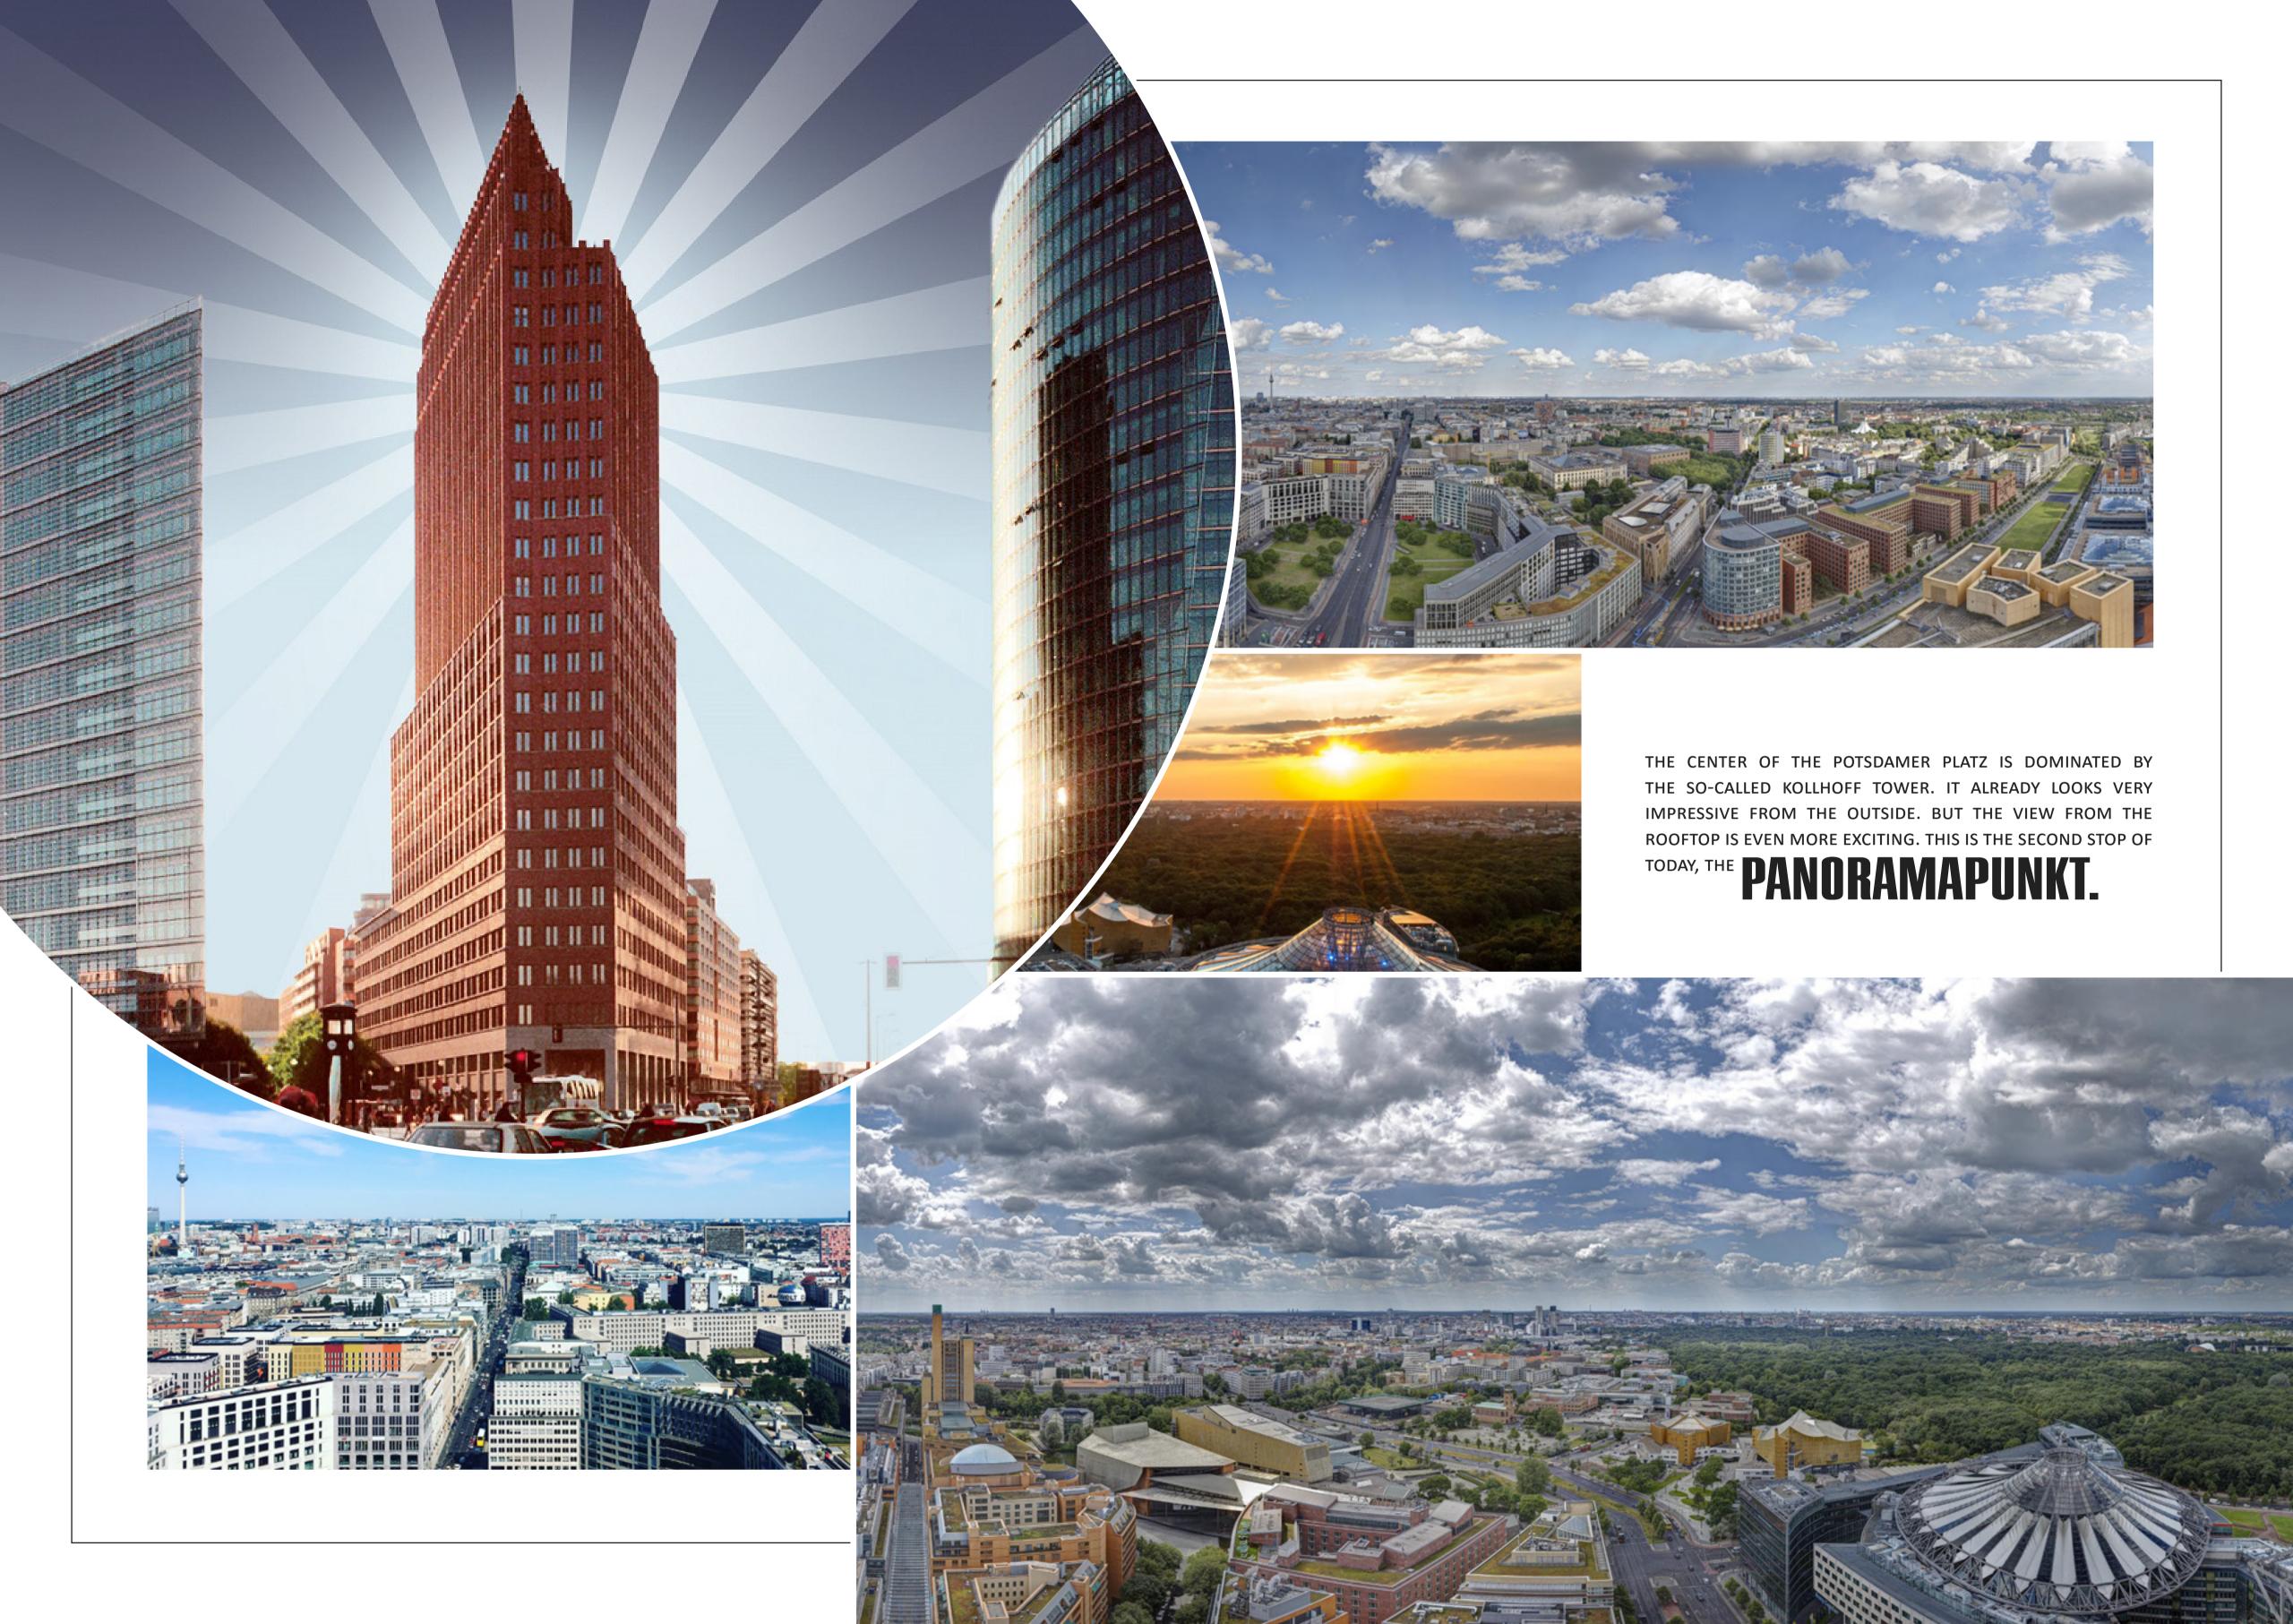

### 24 | 2ND STOP: PANORAMAPUNKT

- **24 THE AREA** · THE V-GUIDES DISCOVER THE LOCATION
- 34 THE BRIDGE OF SPIES · PORTRAIT OF POTSDAM
- **36 THE POTSDAMER PLATZ** · A BRIEF HISTORY
- **38 THE FIRST TRAFFIC LIGHT**
- **40 THE WAR, IRON CURTAIN & REUNIFICATION**
- **44 THE TRESOR** · BERLIN'S ICONIC TECHNO CLUB
- **50 THE SUPERSTARS** · DAVID BOWIE, DEPECHE MODE, U2...

### AND THERE ARE PLACES LIKE THE **POTSDAMER PLATZ.** EVEN IF IT HASN'T FOUND ITS FINAL CHARACTER YET, IT'S THE IDEAL STARTING POINT FOR A **BERLIN DISCOVERY.**

HH

Ħ

POTS

PLATZ

H

Ħ

Ħ

# **THE KOLLHOFF TOWER**

1 11 1

IS CLAD IN DARK PEAT-FIRED BRICKS, WHICH STAND OUT FROM THE REST OF THE BUILDINGS. THE DARK STONES PROVIDE A STYLI-STIC COUNTERPOINT TO THE GEOMETRIC GLASS FACADES OF THE ADJACENT HIGH-RISED DESIGNED BY RENZO PIANO AND HELMUT JAHN. TOGETHER, THE THREE BUILDINGS FORM A STRIKING ARCHI-TECTURAL ENSEMBLE AT THE POTSDAMER PLATZ.

### **THE CROWNING GLORY** OF THE KOLLHOFF-TOWER IS THE PANORAMAPUNKT ON THE 24. AND 25. FLOOR.

# **BEST VIEW OF THE CAPITAL**

EUROPE'S FASTEST EXPRESS LIFT BRINGS US TO THE PANORAMAPUNKT IN JUST A FEW SECONDS. BECAUSE OF THE SPEED, THERE IS THE SAME EAR PRESSURE AS IN AN AIRPLANE. THUS, WE GLADLY ACCEPT THE CANDY WHICH WE GET HERE TO EQUALIZE THE EAR PRESSURE.