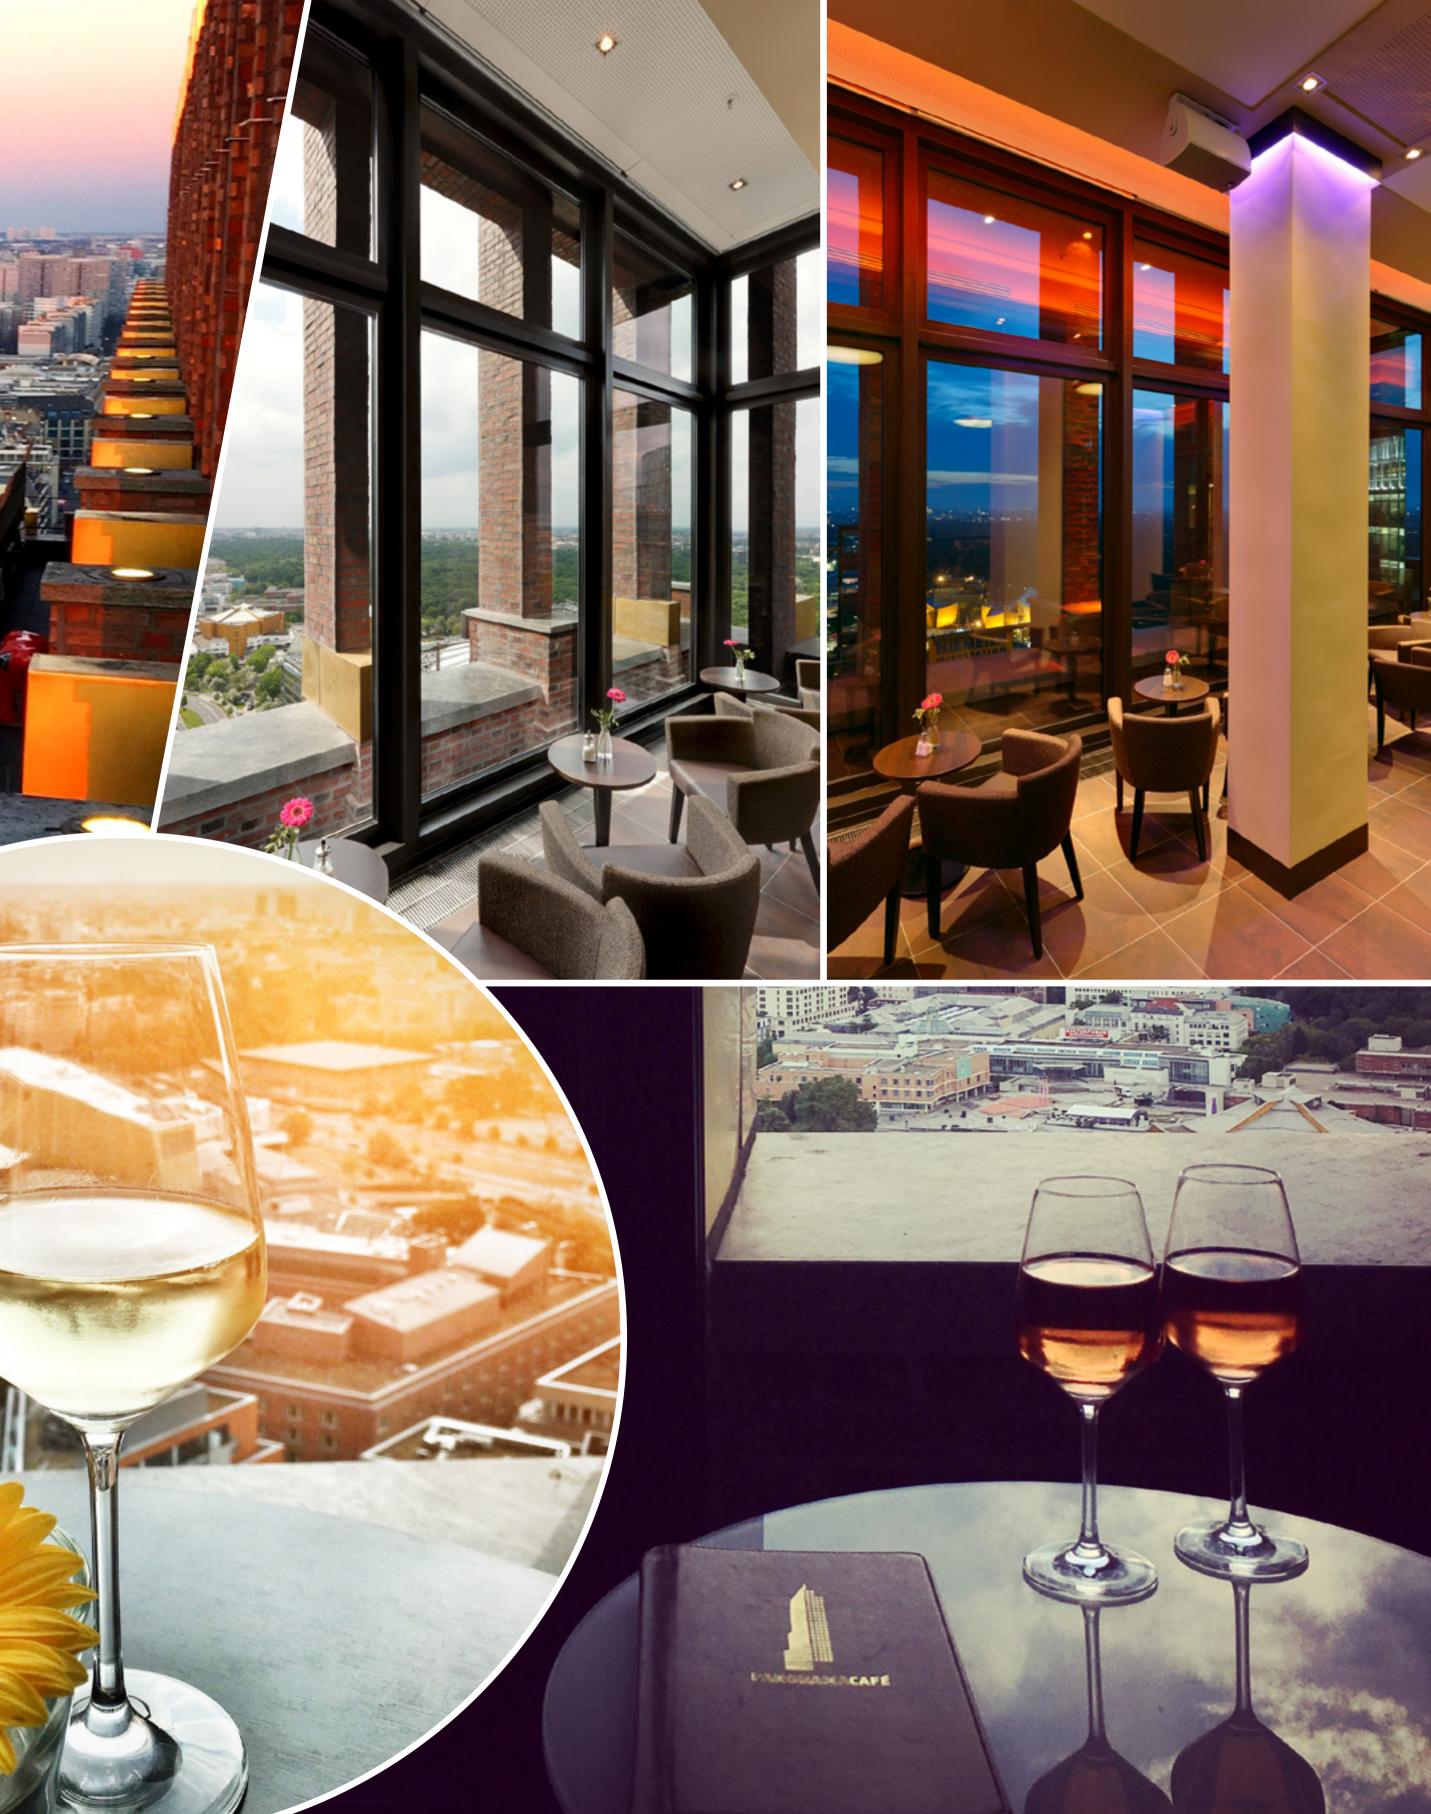

## **THE ROOM PRICE INCLUDES** ARE MINERAL WATER, ONLINE-NEWSPA-PERS, MAGAZINES AS WELL AS THE USE OF **CLUB OLYMPUS SPA & FITNESS**.

THE SPA IS LOCATED ON THE 8TH FLOOR OF THE HOTEL AND OFFERS A MAGNIFICENT VIEW OVER THE ROOFTOPS OF BERLIN IN THE

# WWW\_HYATT\_COM

COZY KING SIZE BED IS WAITING FOR US. HOWEVER, AS IT'S WELL KNOWN THAT BERLIN'S DAYS AND NIGHTS ARE LONG.

AN INCREDIBLY EXCITING FIRST DAY COMES TO AN END, AND NOW OUR

THUS, BEFORE WE FALL ASLEEP, MAX GERWECK SURPRISES US
WITH A NIGHTCAP. THE MEMBER OF
THE VERY HOSPITABLE GRAND HYATT TEAM SERVES US A

**DELICIOUS CHAMPAGNE.** 

IT TASTES AMAZING AND INSPIRES US TO **RECAPITULATE THE DAY.** 