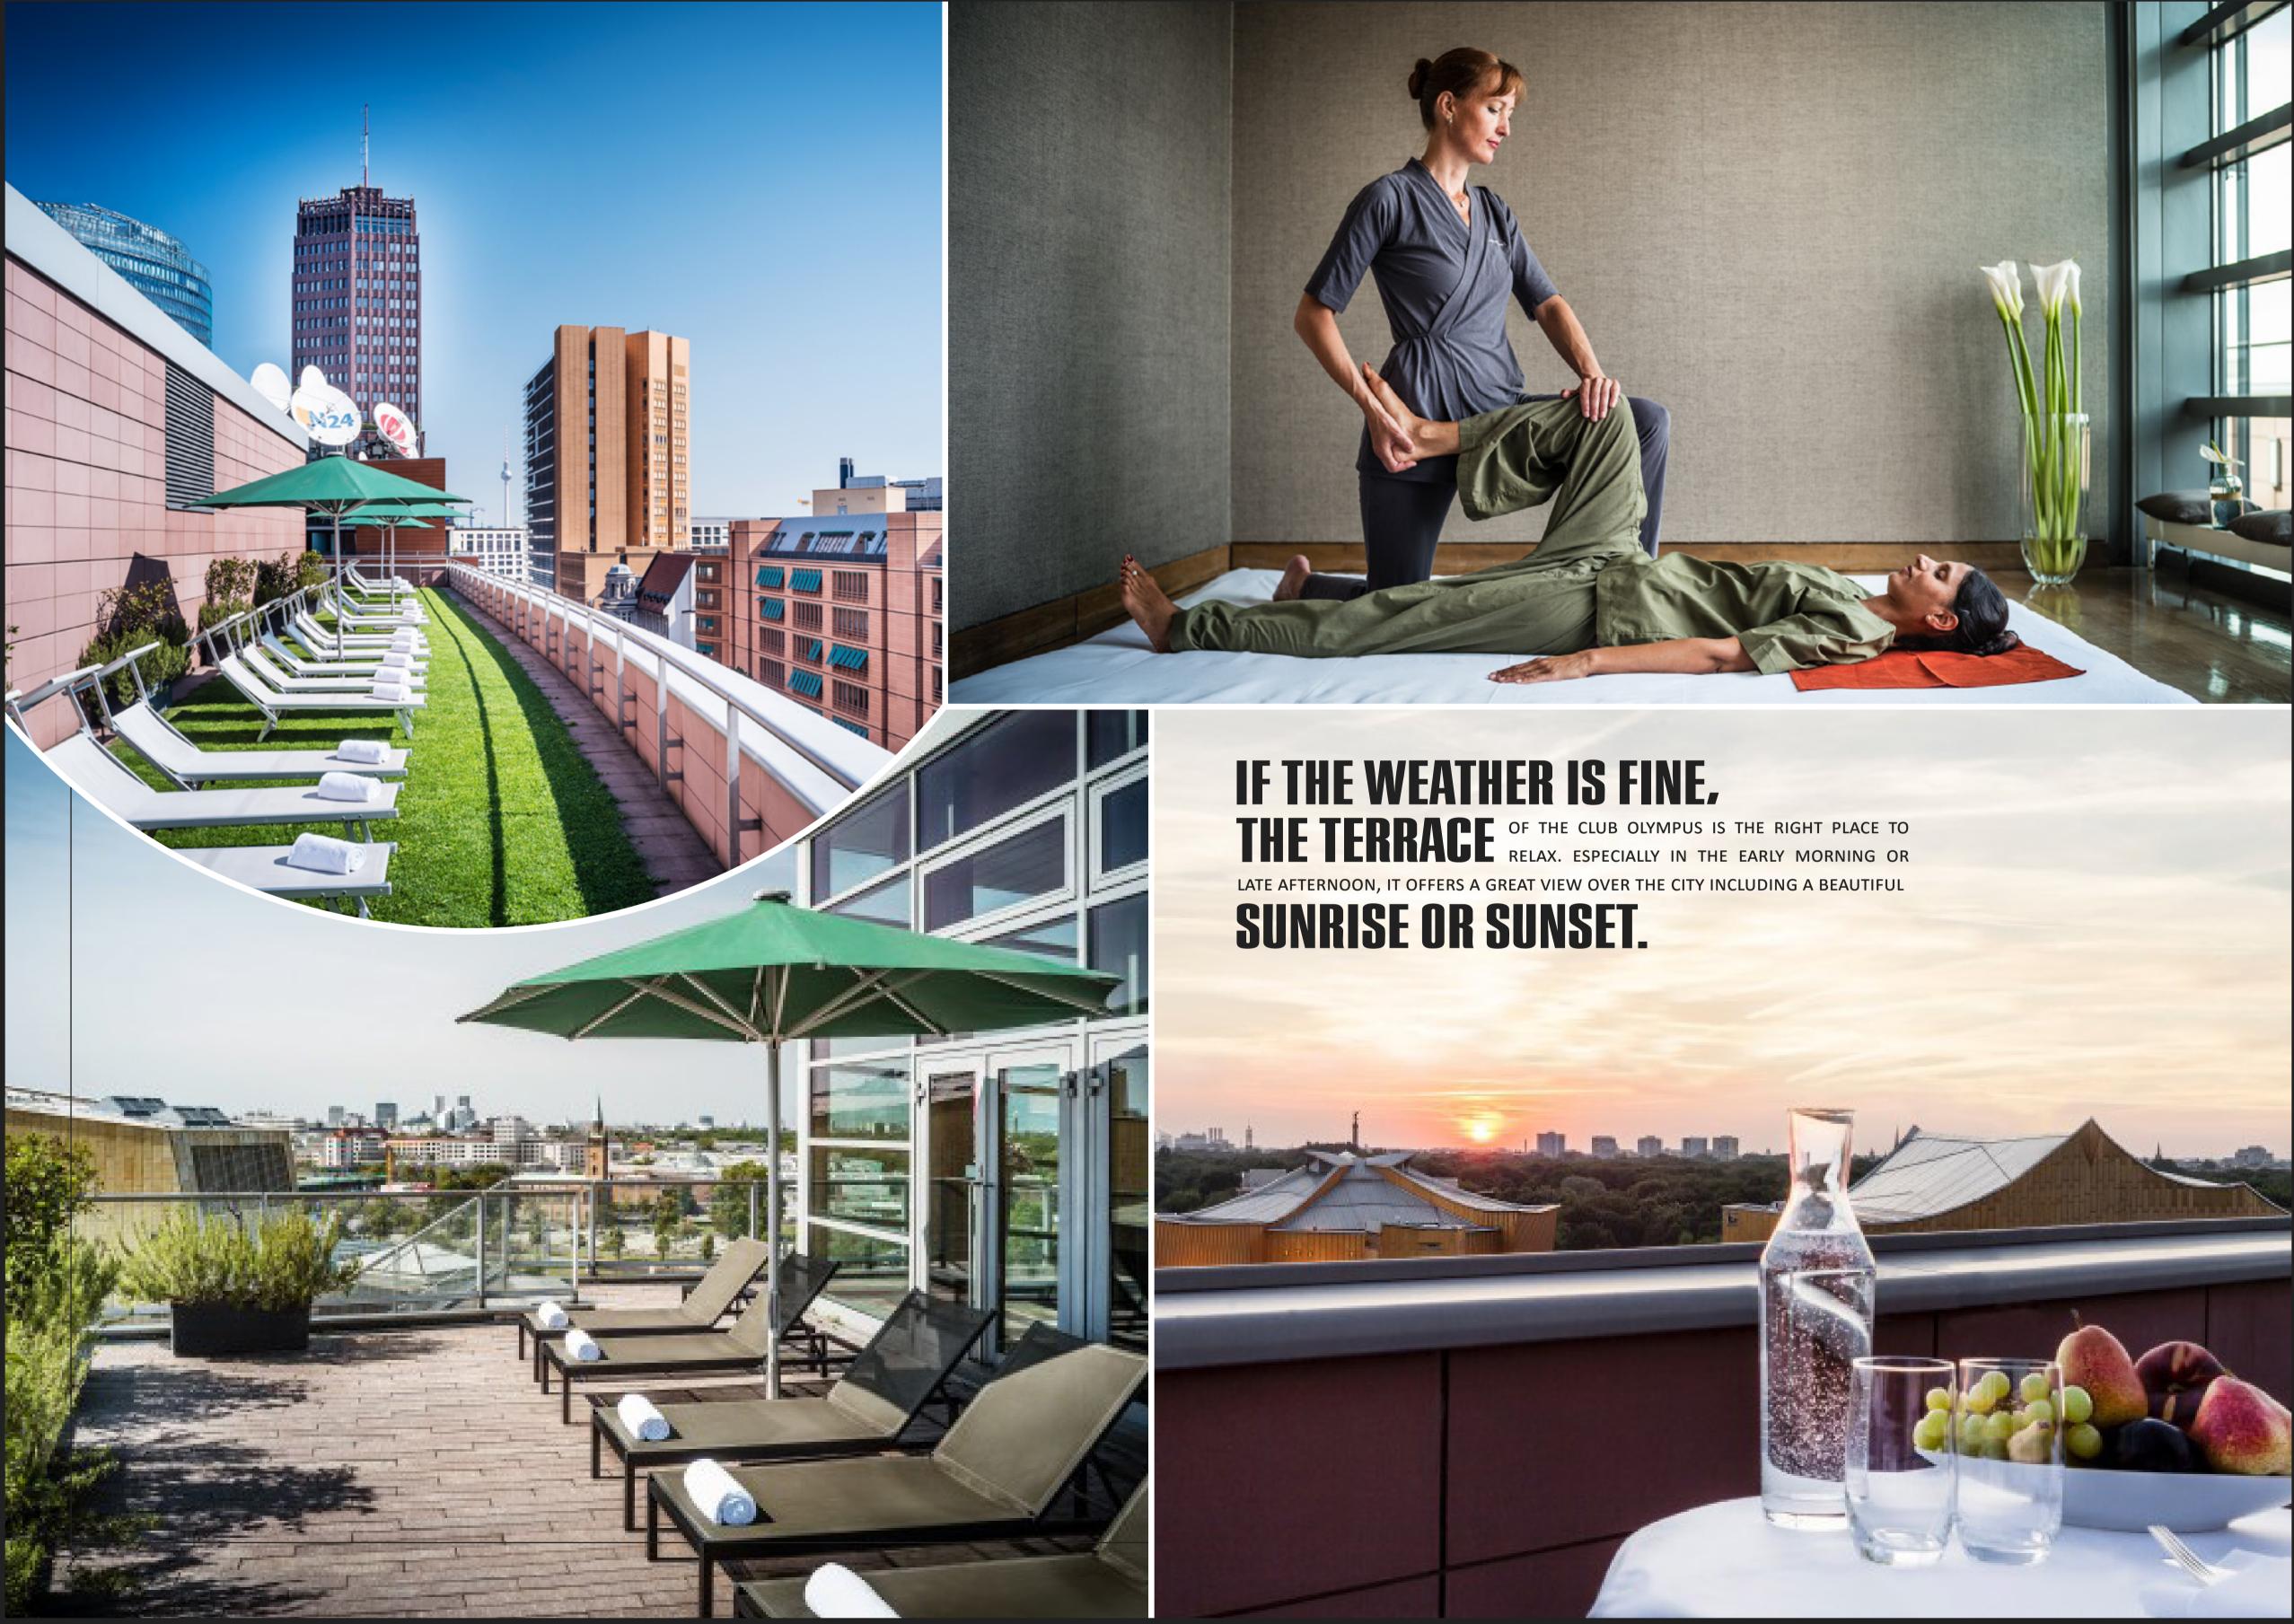

## **THE ROOM PRICE INCLUDES** ARE MINERAL WATER, ONLINE-NEWSPA-PERS, MAGAZINES AS WELL AS THE USE OF **CLUB OLYMPUS SPA & FITNESS**.

THE SPA IS LOCATED ON THE 8TH FLOOR OF THE HOTEL AND OFFERS A MAGNIFICENT VIEW OVER THE ROOFTOPS OF BERLIN IN THE