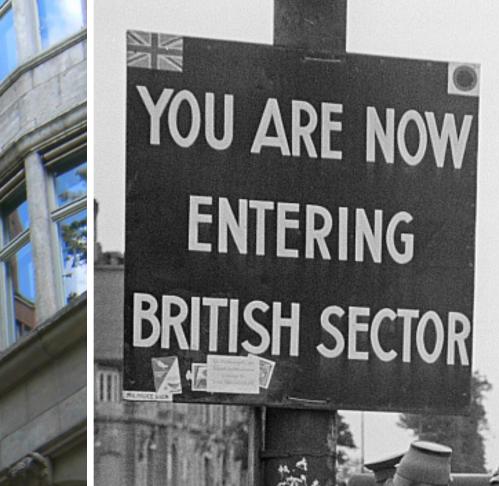

# THE WAR & THE IRON CURTAIN

THE POTSDAMER PLATZ WAS ALWAYS IN CHANGE. THE OLD WAS CONS-TANTLY REPLACED WITH SOMETHING NEW. BUT WORLD WAR II DESTRO-YED THE PLACE ALMOST COMPLETELY.

**THE REMNANT** ONLY THE WEINHAUS HUTH AND SOME PARTS OF THE HOTEL ESPLANADE SURVIVED THE WAR. SADLY, THE WEINHAUS IS BORDERED BY NEW BUILDINGS NOWADAYS. ONE MUST KNOW WHERE TO FIND IT TO APPRECIATE ITS BEAUTY. THE KAISERSAAL (EMPEROR'S HALL) OF THE HOTEL ESPLANADE CAN BE FOUND IN THE SONY CENTER TODAY. STILL, BANQUETS AND EVENTS TAKE PLACE HERE.

VIEW FROM WEST-BERLIN. IN THE FOREGROUND A GHOST STATION OF THE SUBURBAN RAILWAY

**HIGHEST WATCHTOWER** 

THE RUIN OF THE HAUS VATERLAND

HERRS CHI TI RROA IN DE

AFTER THE WAR, THE PLACE TURNED FROM THE MOST TUMULTUOUS, BUSTLING PLACE IN EUROPE INTO A DEATH ZONE, THE SO-CALLED NO MAN'S LAND. THE GDR PLACED THE WALL EXACTLY ALONG THAT PLACE. THEREFORE, THE POTSDAMER PLATZ BECAME A FRINGE AREA AND ONE OF THE MOST CHARACTERISTIC FACES OF THE IRON CURTAIN

WHILE NEARLY ALL BUILDINGS WERE

FOR 28 YEARS.

TORN DOWN ON THE EAST SIDE, THE RUINS ON THE WESTERN SIDE OF THE WALL WERE REMOVED BIT BY BIT BY THE WEST-BERLIN SENAT. THE REMAINS OF THE VOX-HAUS, THE PRINZ-ALBRECHT-PALAIS, THE HAUS VATERLAND, AND THE NATURAL HISTORY MUSEUM WERE GRADUALLY CARTED OFF.