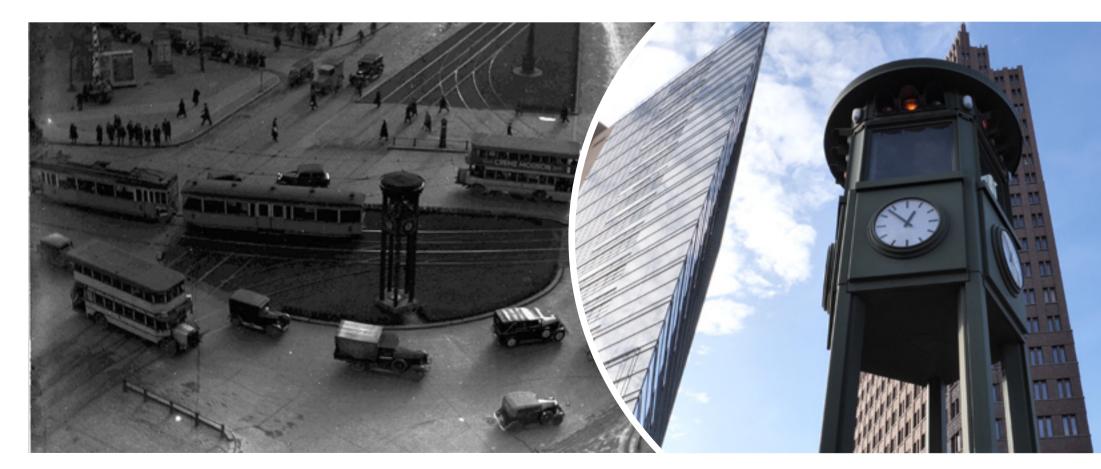

# **EUROPE'S FIRST TRAFFIC LIGHT**

ALREADY WITH THE ESTABLISHMENT OF THE BERLIN POTSDAM RAILWAY STATION, THE POTSDAMER PLATZ BECAME ONE OF THE BUSIEST PLACES IN EUROPE. WITH THE INVENTION OF AUTOMOBILES AND THE OPERATION OF FIVE BUS LINES, THE SUBWAY STATIONS, AND 26 TRAMS IN TOTAL, IT BECAME A MORE AND MORE CHAOTIC PLACE. MORE THAN 20.000 CARS AND 80.000 PEOPLE CROSSED THE SQUARE EVERY DAY. IT WAS TIME TO CONTROL THE CHAOS. THEREFORE, A FIVE-CORNERED TRAFFIC TOWER WAS ERECTED IN 1924. IT WAS EUROPE'S FIRST TRAFFIC LIGHT, WHICH BECAME A LANDMARK AND A SYMBOL OF THE PULSATING METROPOLIS BERLIN.

MOST PEOPLE DON'T TAKE ANY NOTICE OF IT NOWADAYS. BUT EUROPE'S FIRST TRAFFIC LIGHT, OR AT LEAST A COPY OF IT, IS STILL LOCATED AT THE POTSDAMER PLATZ.

THIS PAGE: FOTOTHEK DF PK 0000145 001 BELOW: BEENAROUNDAWHILE, VIEW FROM AXEL SPRINGER HOUSE RIGHT: FOTOTHEK DF ROE-NEG 0006160 019 MIDDLE: ROLAND H. BUEB CIRCLE: NANCY WONG