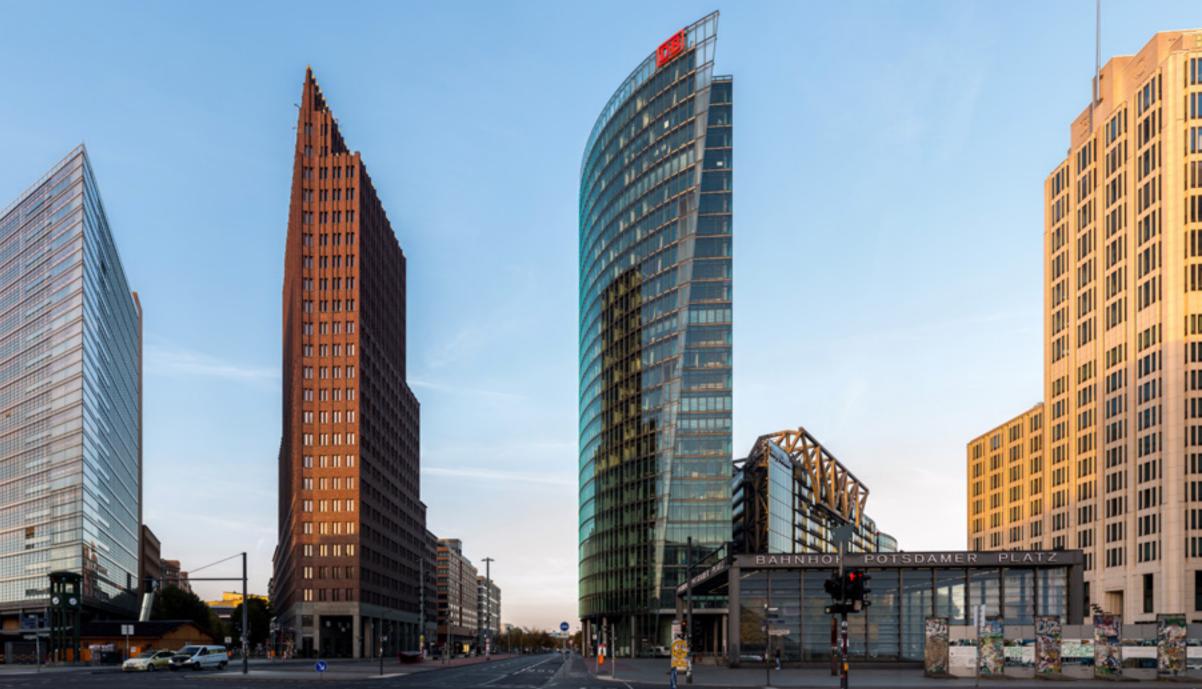

# **THE KOLLHOFF TOWER**

1 11 1

IS CLAD IN DARK PEAT-FIRED BRICKS, WHICH STAND OUT FROM THE REST OF THE BUILDINGS. THE DARK STONES PROVIDE A STYLI-STIC COUNTERPOINT TO THE GEOMETRIC GLASS FACADES OF THE ADJACENT HIGH-RISED DESIGNED BY RENZO PIANO AND HELMUT JAHN. TOGETHER, THE THREE BUILDINGS FORM A STRIKING ARCHI-TECTURAL ENSEMBLE AT THE POTSDAMER PLATZ.

1 11 11 11

11 11 11 11

דר דר דר דו דו

1144

א ברח בה בה החד היו היו היו היו היו היו איני

THE REPORT OF A

THE KOLLHOFF-TOWER WAS COMPLETED IN 1999. IT CREATES A DYNAMIC INTERACTION BETWEEN HEIGHT AND VOLUME AS ITS STEP-LIKE FAÇADE TAPERS TO A SLENDER PEAK. THE ROOFS ARE PARTLY COVERED WITH GRASS WHILE THE GROUND AREA IS DOMINATED BY THE COLONNADES AND HOUSES SEVERAL RESTAURANTS AND SHOPS.