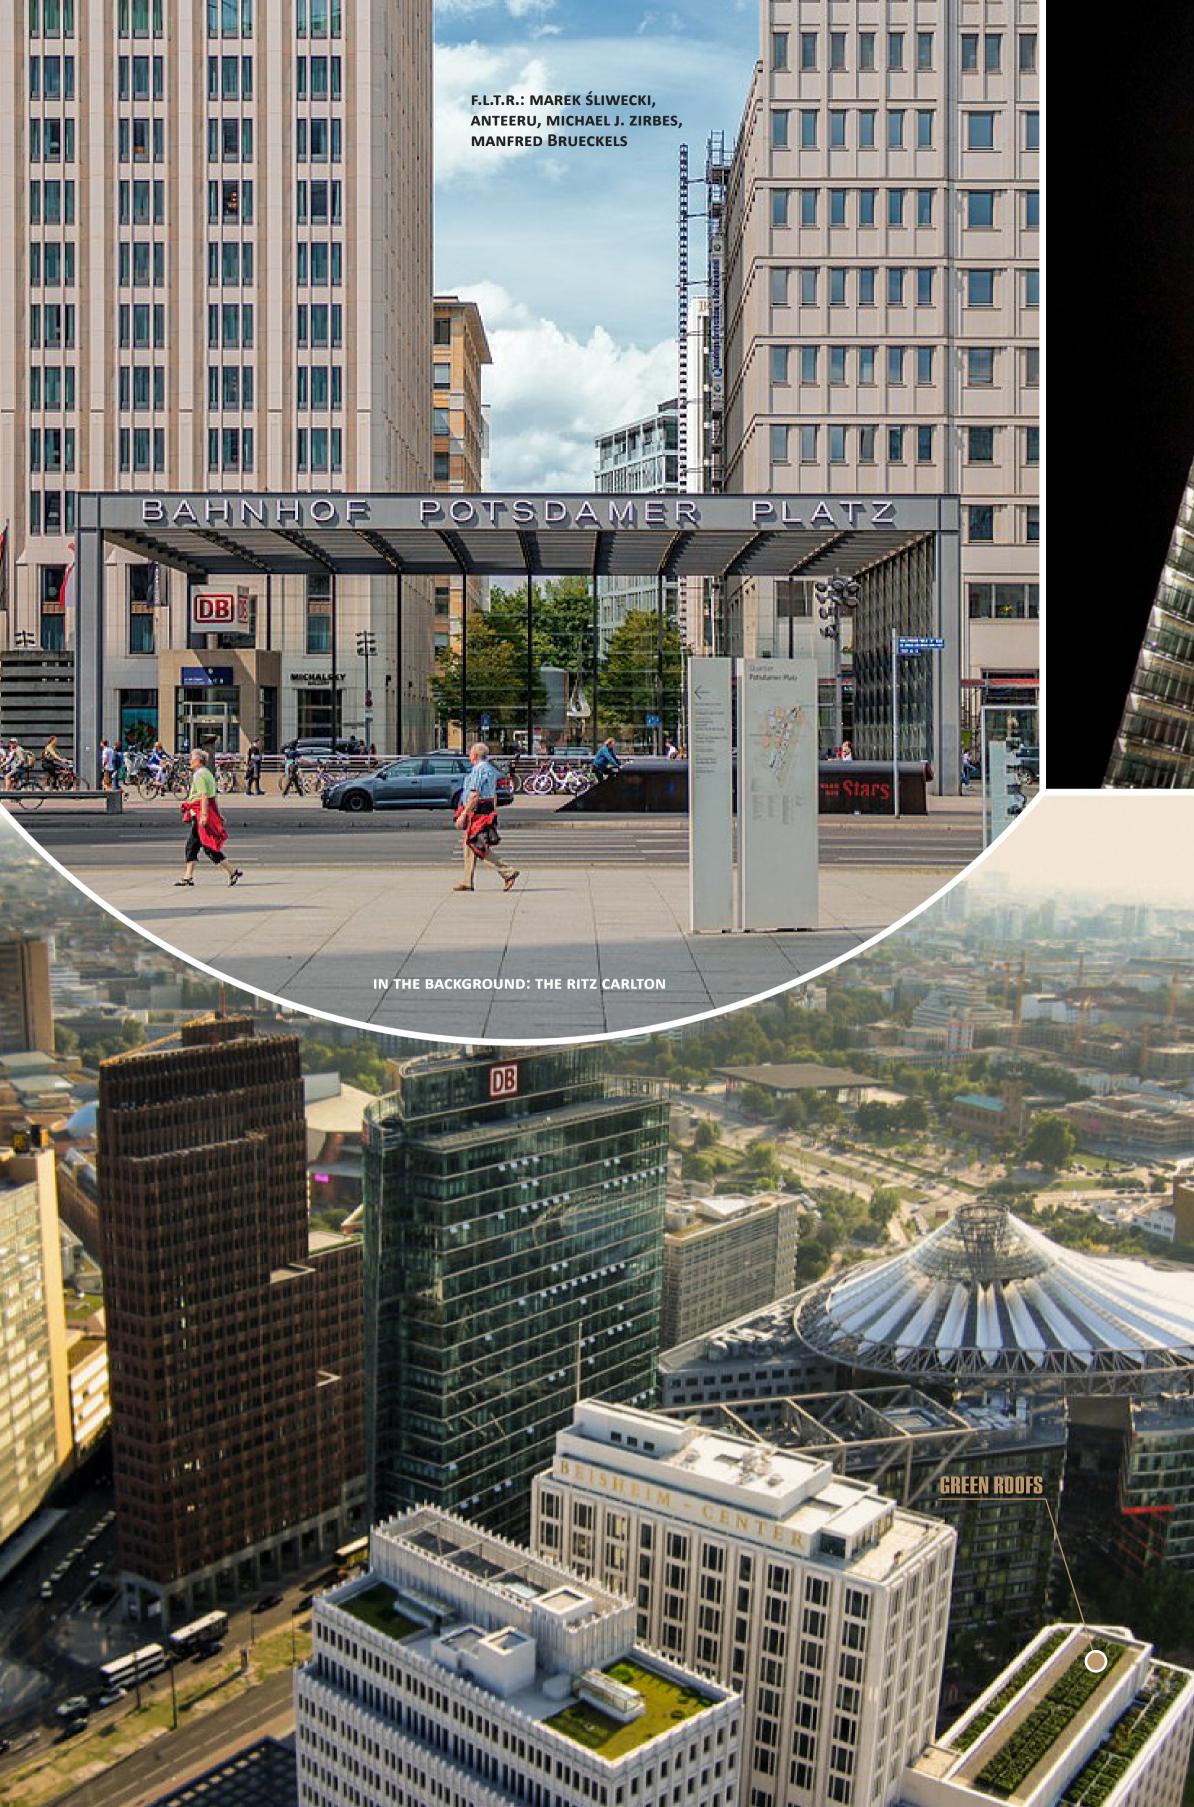

# **DURING THE PROCESS**

**SONY CENTER** 

OF BUILDING THE ARCHITECTS AND CONSTRUCTORS PAID ATTENTION TO SHAPE THE PLACE IN A CLIMATE-FRIENDLY WAY. THAT'S WHY ONE-THIRD OF ALL ROOFS, ABOUT 50.000 SQUARE METERS, ARE GREENED. DUE TO THE GREEN ROOFTOPS, A HUGE PART OF THE RAINWATER CAN BE ABSORBED AND EVAPORATED AFTERWARDS.

HINTOR POTSDAMER PLATZ

THIS CONTRIBUTES TO THE IMPROVEMENT OF

# THE CLIMATE OF THE SURROUNDING AREA.

THE WATER IS ALSO SAVED IN TANKS AND USED FOR WATERING THE GREEN AREAS AROUND THE BUILDINGS AS WELL AS TO FLUSH TOILETTES. THIS TECHNOLOGY REDUCES THE CONSUMPTION OF DRINKING WATER. ULTI-MATELY, 20 MILLION LITERS ARE SAVED EACH YEAR.