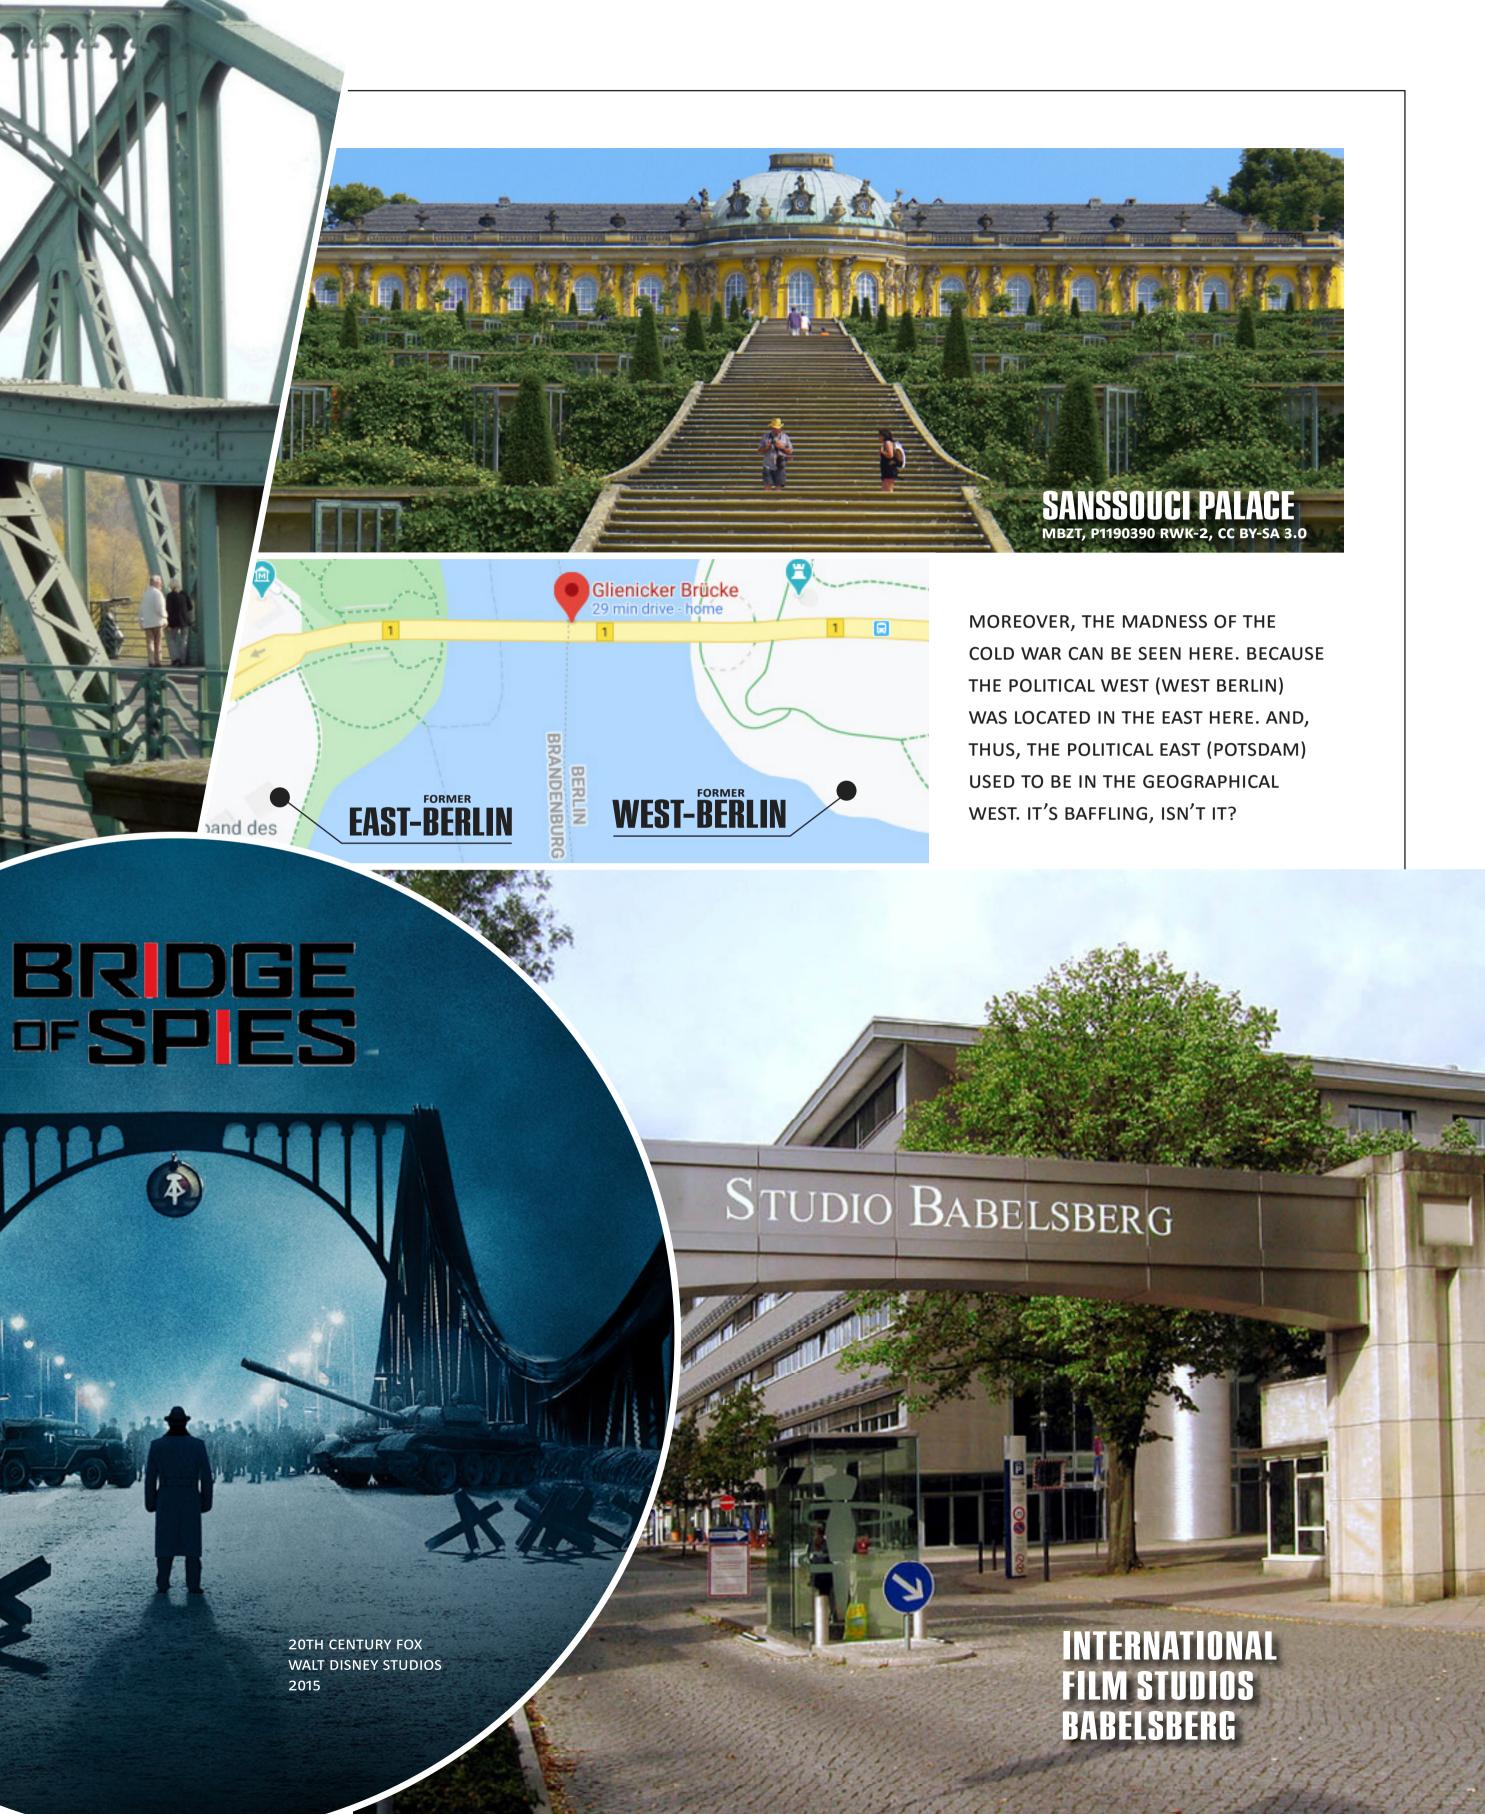

# **POTSDAM'S BEAUTY & THE POTSDAMER PLATZ BEARS THE NAME OF ITS NEIGHBOR CITY**

THE POTSDAMER PLATZ BEARS THE NAME OF ITS NEIGHBOR CITY POTSDAM WHICH BORDERS DIRECTLY WITH BERLIN IN THE WEST. POTSDAM IS NOT ONLY KNOWN FOR ITS BEAUTY, THE SANSSOUCI PALACE AND THE FILM INDUSTRY, BUT ALSO THE GLIENICKER BRIDGE. THREE BIG AGENT EXCHANGES TOOK PLACE THERE BETWEEN EAST AND WEST DURING THE COLD WAR. OF COURSE, THIS INSPIRED HOLLYWOOD AND EVEN

### STEVEN SPIELBERG'S "BRIDGE OF SPIES" REFERS TO IT.