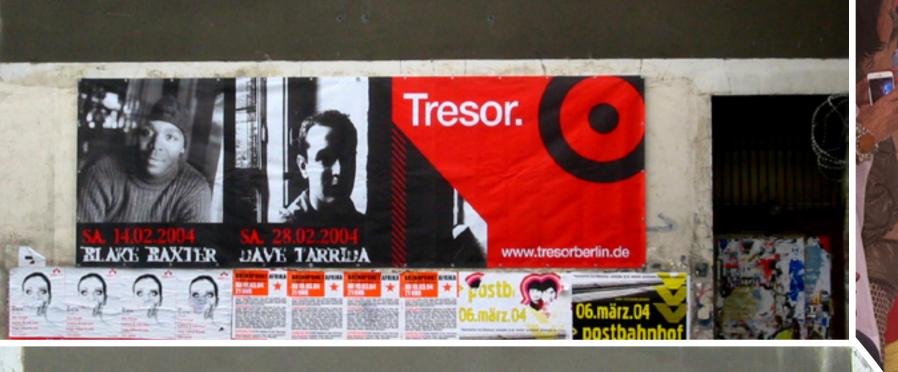

### **THE PARTY STARTS AND GERMAN TECHNO CONQUERS THE WORLD**

OF COURSE, BESIDES ALL THE HURTFUL EFFECTS OF THE BERLIN WALL, IT HAD ALSO SOMETHING BENEFICIAL. THE WALL PRESERVED SOME VERY SPECIAL PLACES FROM THE TIMES BEFORE AND DURING THE WAR. ONE OF THEM WAS THE TRESOR.

THE ORIGINAL CLUB IN 2004 PICTURES: FLICKR

### Tresor never sleeps.

Loveparade 2003 Mi. 09.07.03 - So. 13.07.03 Check: www.tresorber

BEATE HEYMANN SHOW PRESENTED AT THE NEW TRESOR IN THE POWER PLANT, PHOTOS: MARCO KOKKOT

**LOCATED** IN THE LEIPZIGER STRASSE, WHICH CROSSES THE POTSDAMER PLATZ, THE OLD VAULT OF THE FORMER DEPARTMENT STORE WERTHEIM HAD BEEN FORGOTTEN FOR ALMOST 30 YEARS. BUT PEOPLE FROM THE BERLIN TECHNO SCENE DISCOVERED THE MYSTICAL BASEMENT FULL OF LOCK-BOXES AFTER THE REUNIFICATION. AND SO, ONE OF THE MOST POPULAR TECHNO CLUBS WORLDWIDE WAS OPENED HERE. UNFORTUNATELY, BERLIN SOLD THE AREA TO A GROUP OF INVESTORS, WHO PREFERRED TO BUILD OFFICES INSTEAD OF KEEPING THE BERLIN SPIRIT ALIVE. NONETHELESS, THE BERLINERS ARE CREATIVE, AND SO THE CLUB WAS REOPENED IN A DECOMMISSIONED TRACK OF THE COMBINED HEAT AND POWER PLANT HEIZKRAFTWERK BERLIN-MITTE (COGENERATION PLANT BERLIN CENTER) IN KREUZBERG.

QUICKLY, THE NEW LOCATION AGAIN TURNED INTO A POPULAR SPOT OF THE CITY. THE BERLIN FASHION WEEK TOOK PLACE HERE FOR A LONG TIME. GERMAN AND INTERNATIONAL LABELS PRESENTED THEIR NEW COLLECTIONS IN **AMAZING SHOWS** AS WELL AS FASHION EXHIBITIONS.