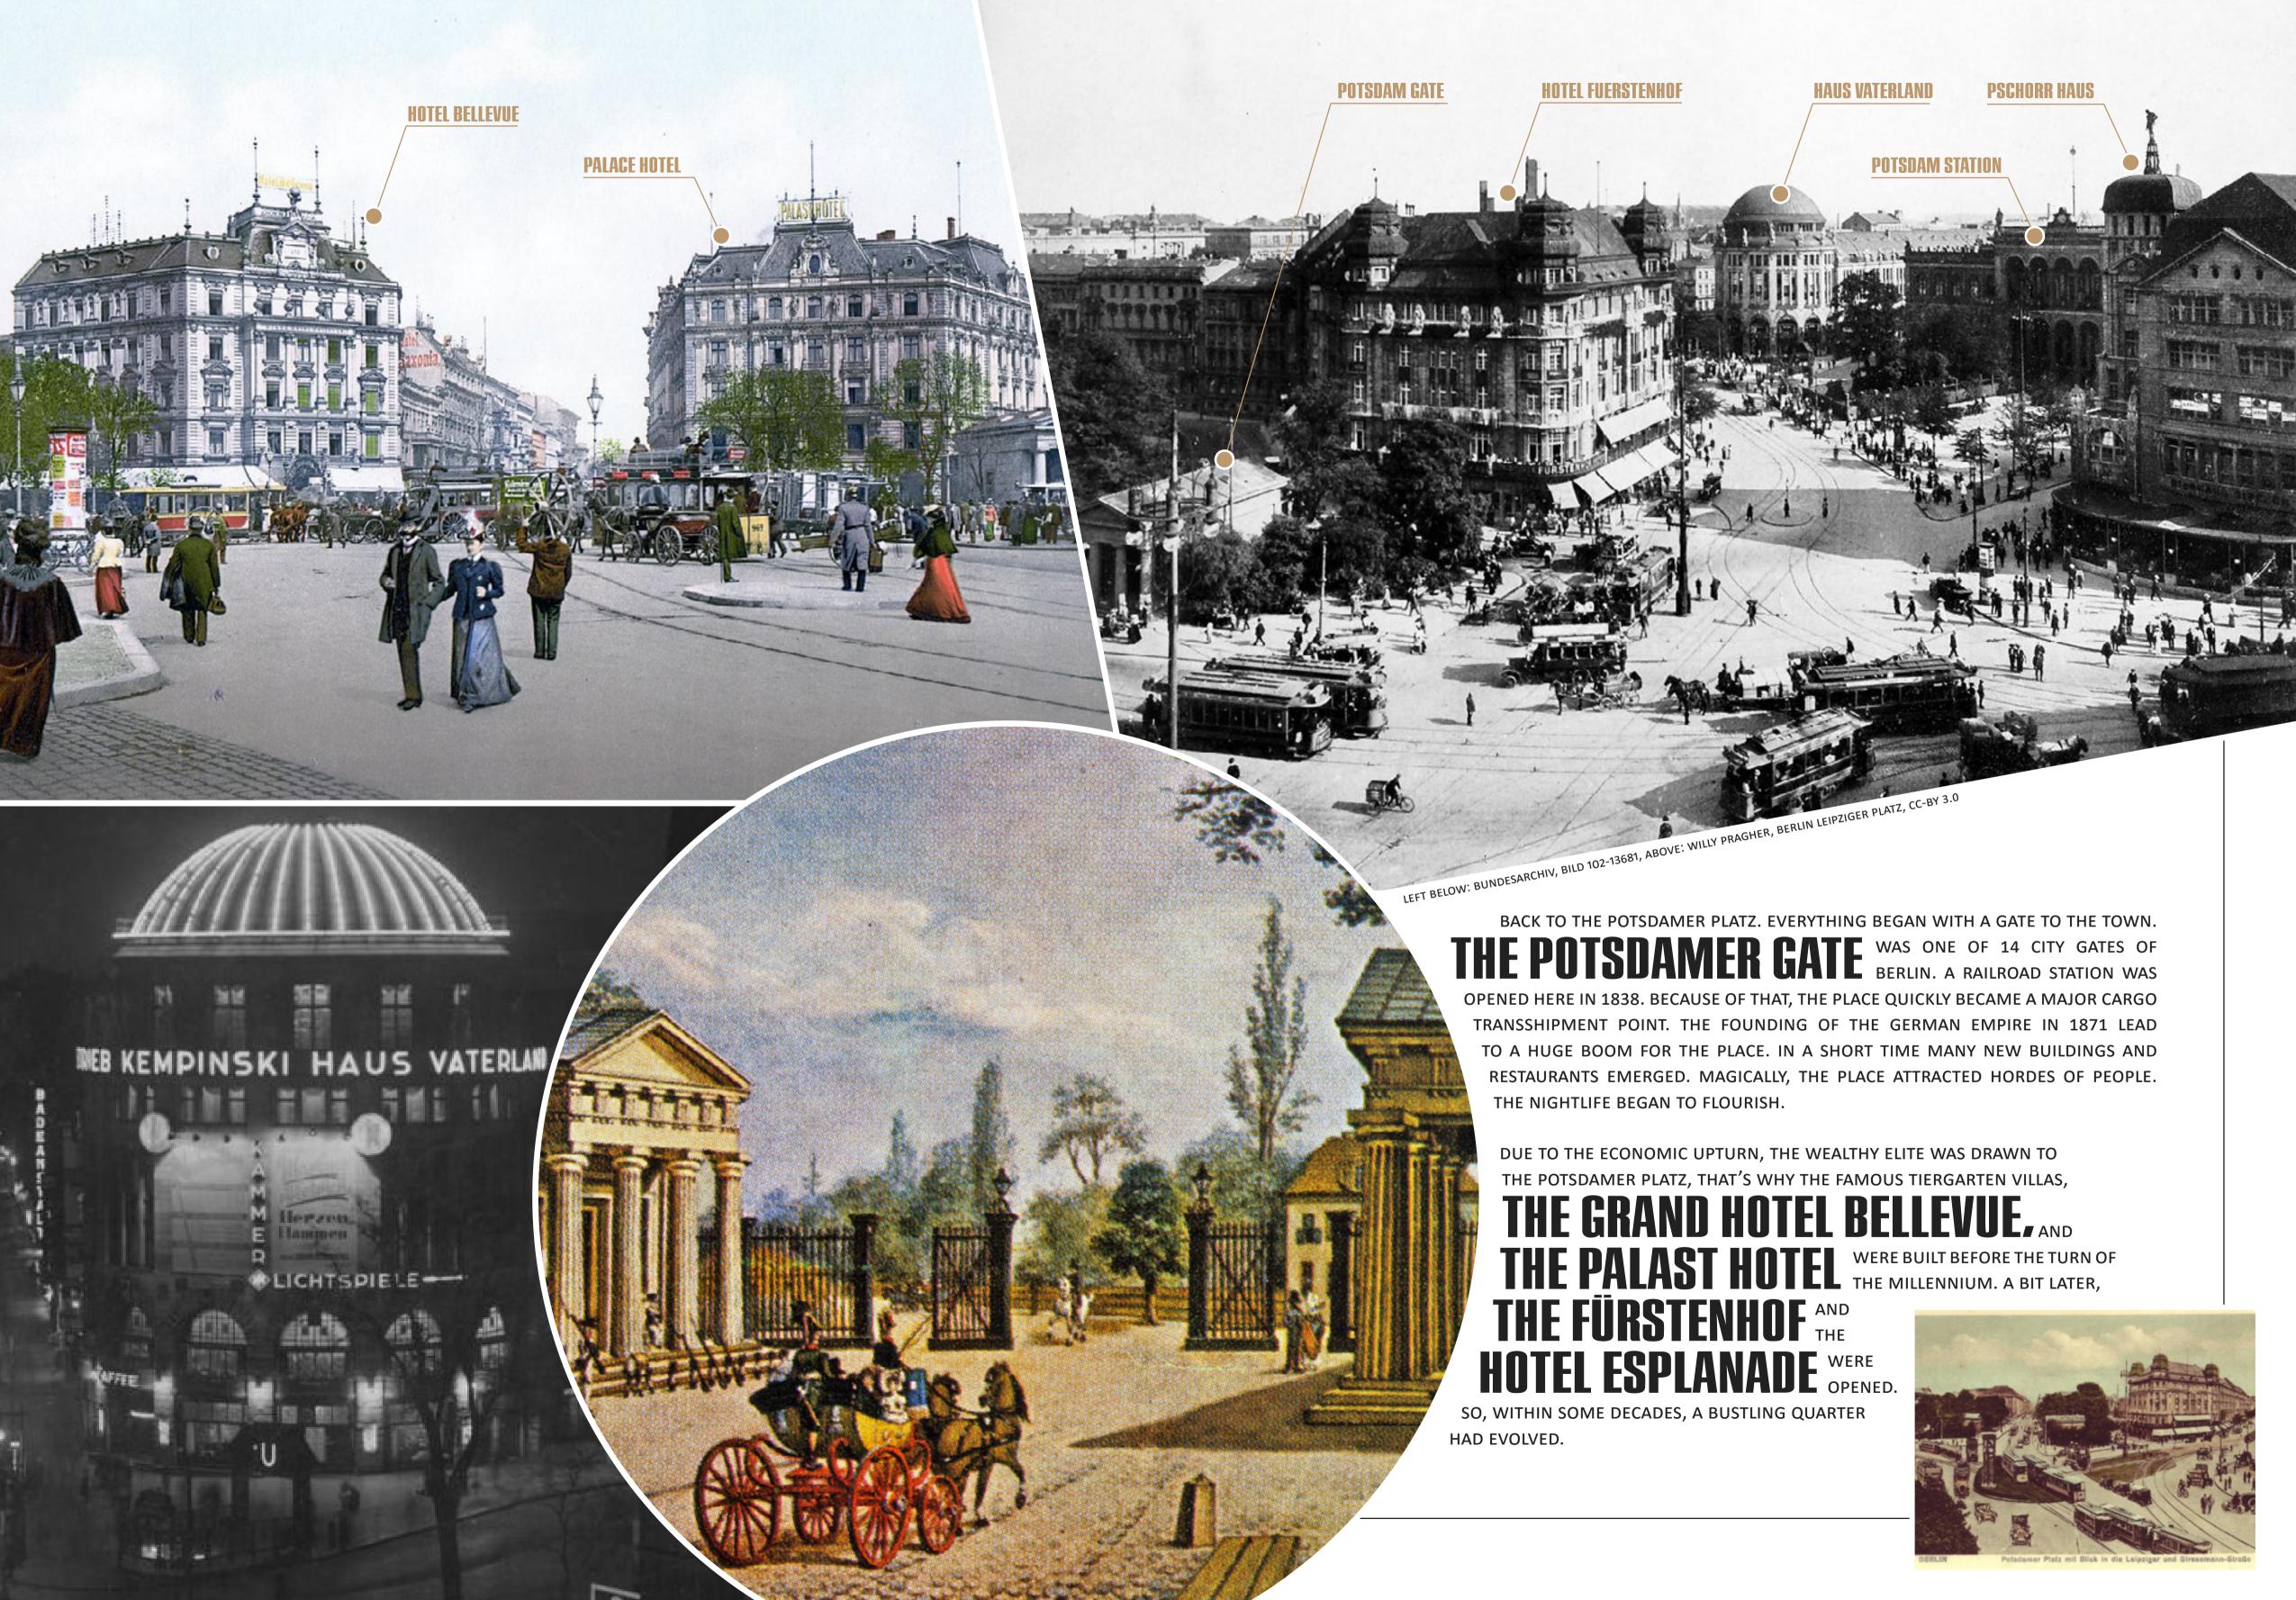

# **VIBRANT DAYS & NIGHTS IN THE ROARING**

THE POTSDAMER PLATZ WASN'T ONLY THE HEART OF BERLIN IN THE TWENTIES, BUT ALSO THE CENTER OF EUROPE. BECAUSE OF ITS SHOPS, RESTAURANTS, BARS, THEATERS AS WELL AS THE UNIQUE NIGHTLIFE, PEOPLE CAME HERE FROM ALL OVER THE WORLD.

IT WAS A TIME OF CHANGE. THE FEMINIST MOVEMENT GAINED MOMENTUM, WHICH WOMEN EXPRESSED THROUGH A NEW WAY OF SELF-CONFIDENCE IN FASHION, ART, life

SPORTS AND EVEN IN POLITICS. THIS, AND MANY OTHER DEVELOPMENTS WERE CELEBRATED IN THE LEGENDARY "HAUS VATERLAND" WITH ITS "RHEINTERRASSEN", THE UFA-FILMPALAST (ONE OF THE FIRST MOVIE THEATERS), AND MANY OTHER LOCATIONS IN BERLIN. THEY ATTRACTED PEOPLE FROM FAR AWAY. HERE, TRUELY EVERYBODY WAS WELCOME.

AND SO, BERLIN BECAME THE SYMBOL OF FREEDOM AND OPENNESS AS WELL AS THE PLACE TO BE IN THAT TIME.

# **EUROPE'S FIRST TRAFFIC LIGHT**

ALREADY WITH THE ESTABLISHMENT OF THE BERLIN POTSDAM RAILWAY STATION, THE POTSDAMER PLATZ BECAME ONE OF THE BUSIEST PLACES IN EUROPE. WITH THE INVENTION OF AUTOMOBILES AND THE OPERATION OF FIVE BUS LINES, THE SUBWAY STATIONS, AND 26 TRAMS IN TOTAL, IT BECAME A MORE AND MORE CHAOTIC PLACE. MORE THAN 20.000 CARS AND 80.000 PEOPLE CROSSED THE SQUARE EVERY DAY. IT WAS TIME TO CONTROL THE CHAOS. THEREFORE, A FIVE-CORNERED TRAFFIC TOWER WAS ERECTED IN 1924. IT WAS EUROPE'S FIRST TRAFFIC LIGHT, WHICH BECAME A LANDMARK AND A SYMBOL OF THE PULSATING METROPOLIS BERLIN.