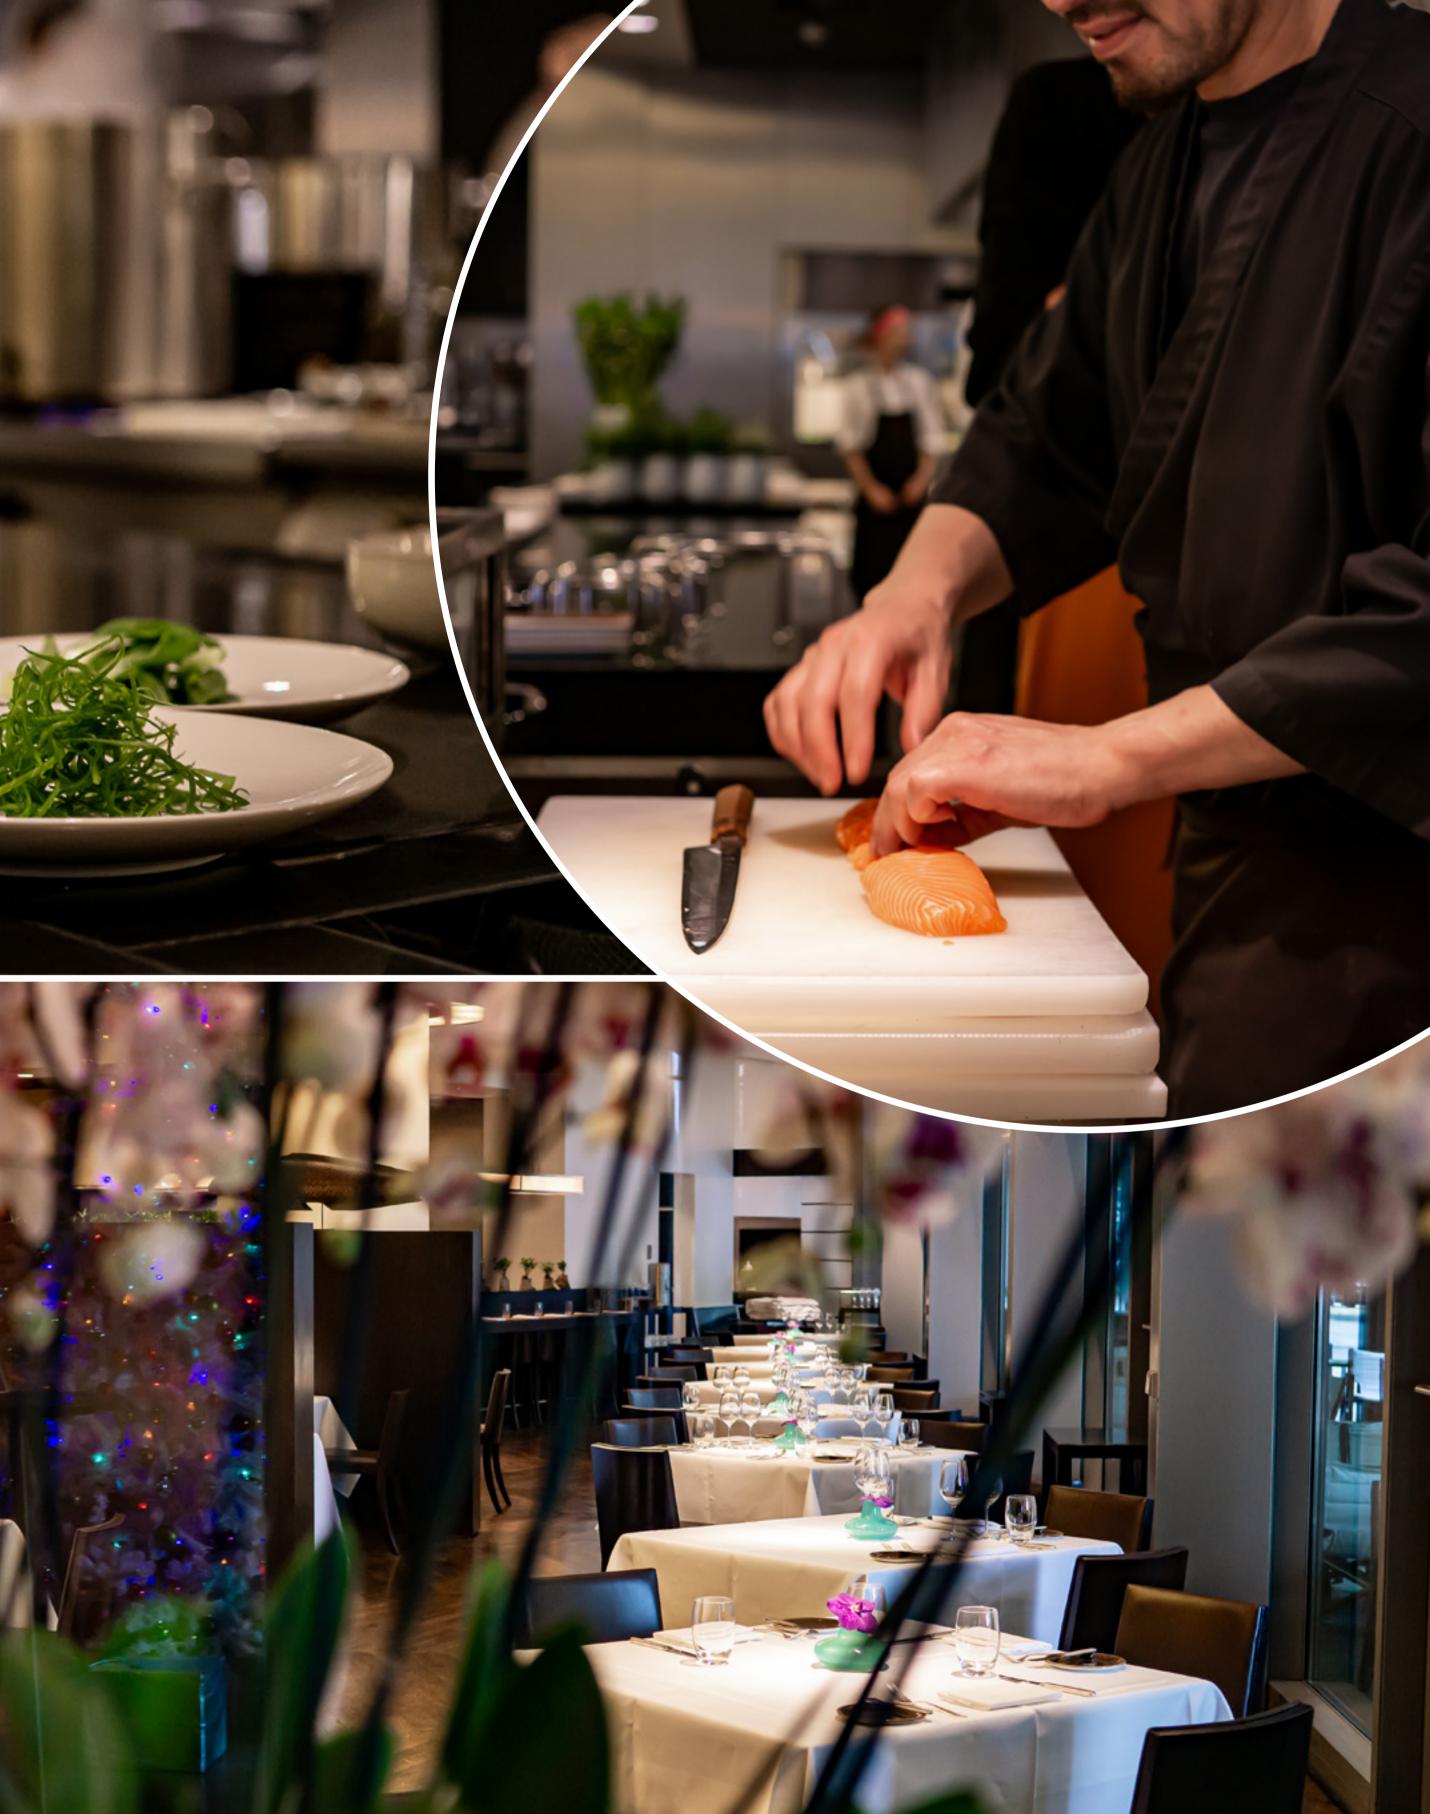

# THE VOX RESTAURANT'S

REPUTATION IS CHARACTERIZED BY A UNIQUE ATMOSPHERE AND EXTRAORDINARY CUISINE. WE WONDER IF WE WILL BE SERVED SOMETHING TO EAT THIS LATE.

いいいわち

**LUCKIEV.** THE RESTAURANT LIVES UP TO ITS REPUTATION AND EVEN ALLOWS US TO COME IN SHORTLY BEFORE THE OFFICIAL CLOSING TIME. THE WHOLE TEAM DEDICATES PERSONAL TIME TO US AND LETS US EXPERIENCE THEIR CONCEPT OF "POSITIVE DINING" - BEGINNING WITH THE KITCHEN, WHICH ISN'T HIDDEN BEHIND WALLS. IT'S COMPLETELY OPEN AND A PART OF THE RESTAURANT; SO PART OF THE DINING EXPERIENCE IS SEEING THE CHEFS LIVE AT WORK.

A HIGHLIGHT OF THIS UNIQUE CONCEPT IS THE CENTURIES-OLD ASIAN COOKING TRADITION, WHERE DAILY MEALS ARE APPRECIATED TOGETHER IN A GROUP AND ARE ESSENTIAL FOR THE WELL-BEING OF THE BODY AND MIND.

# A TRUE MUST-ORDER AT THE VOX

RESTAURANT IS THE AUTHENTIC SUSHI, WHICH IS PREPARED IN THE SIGHT OF THE GUESTS.