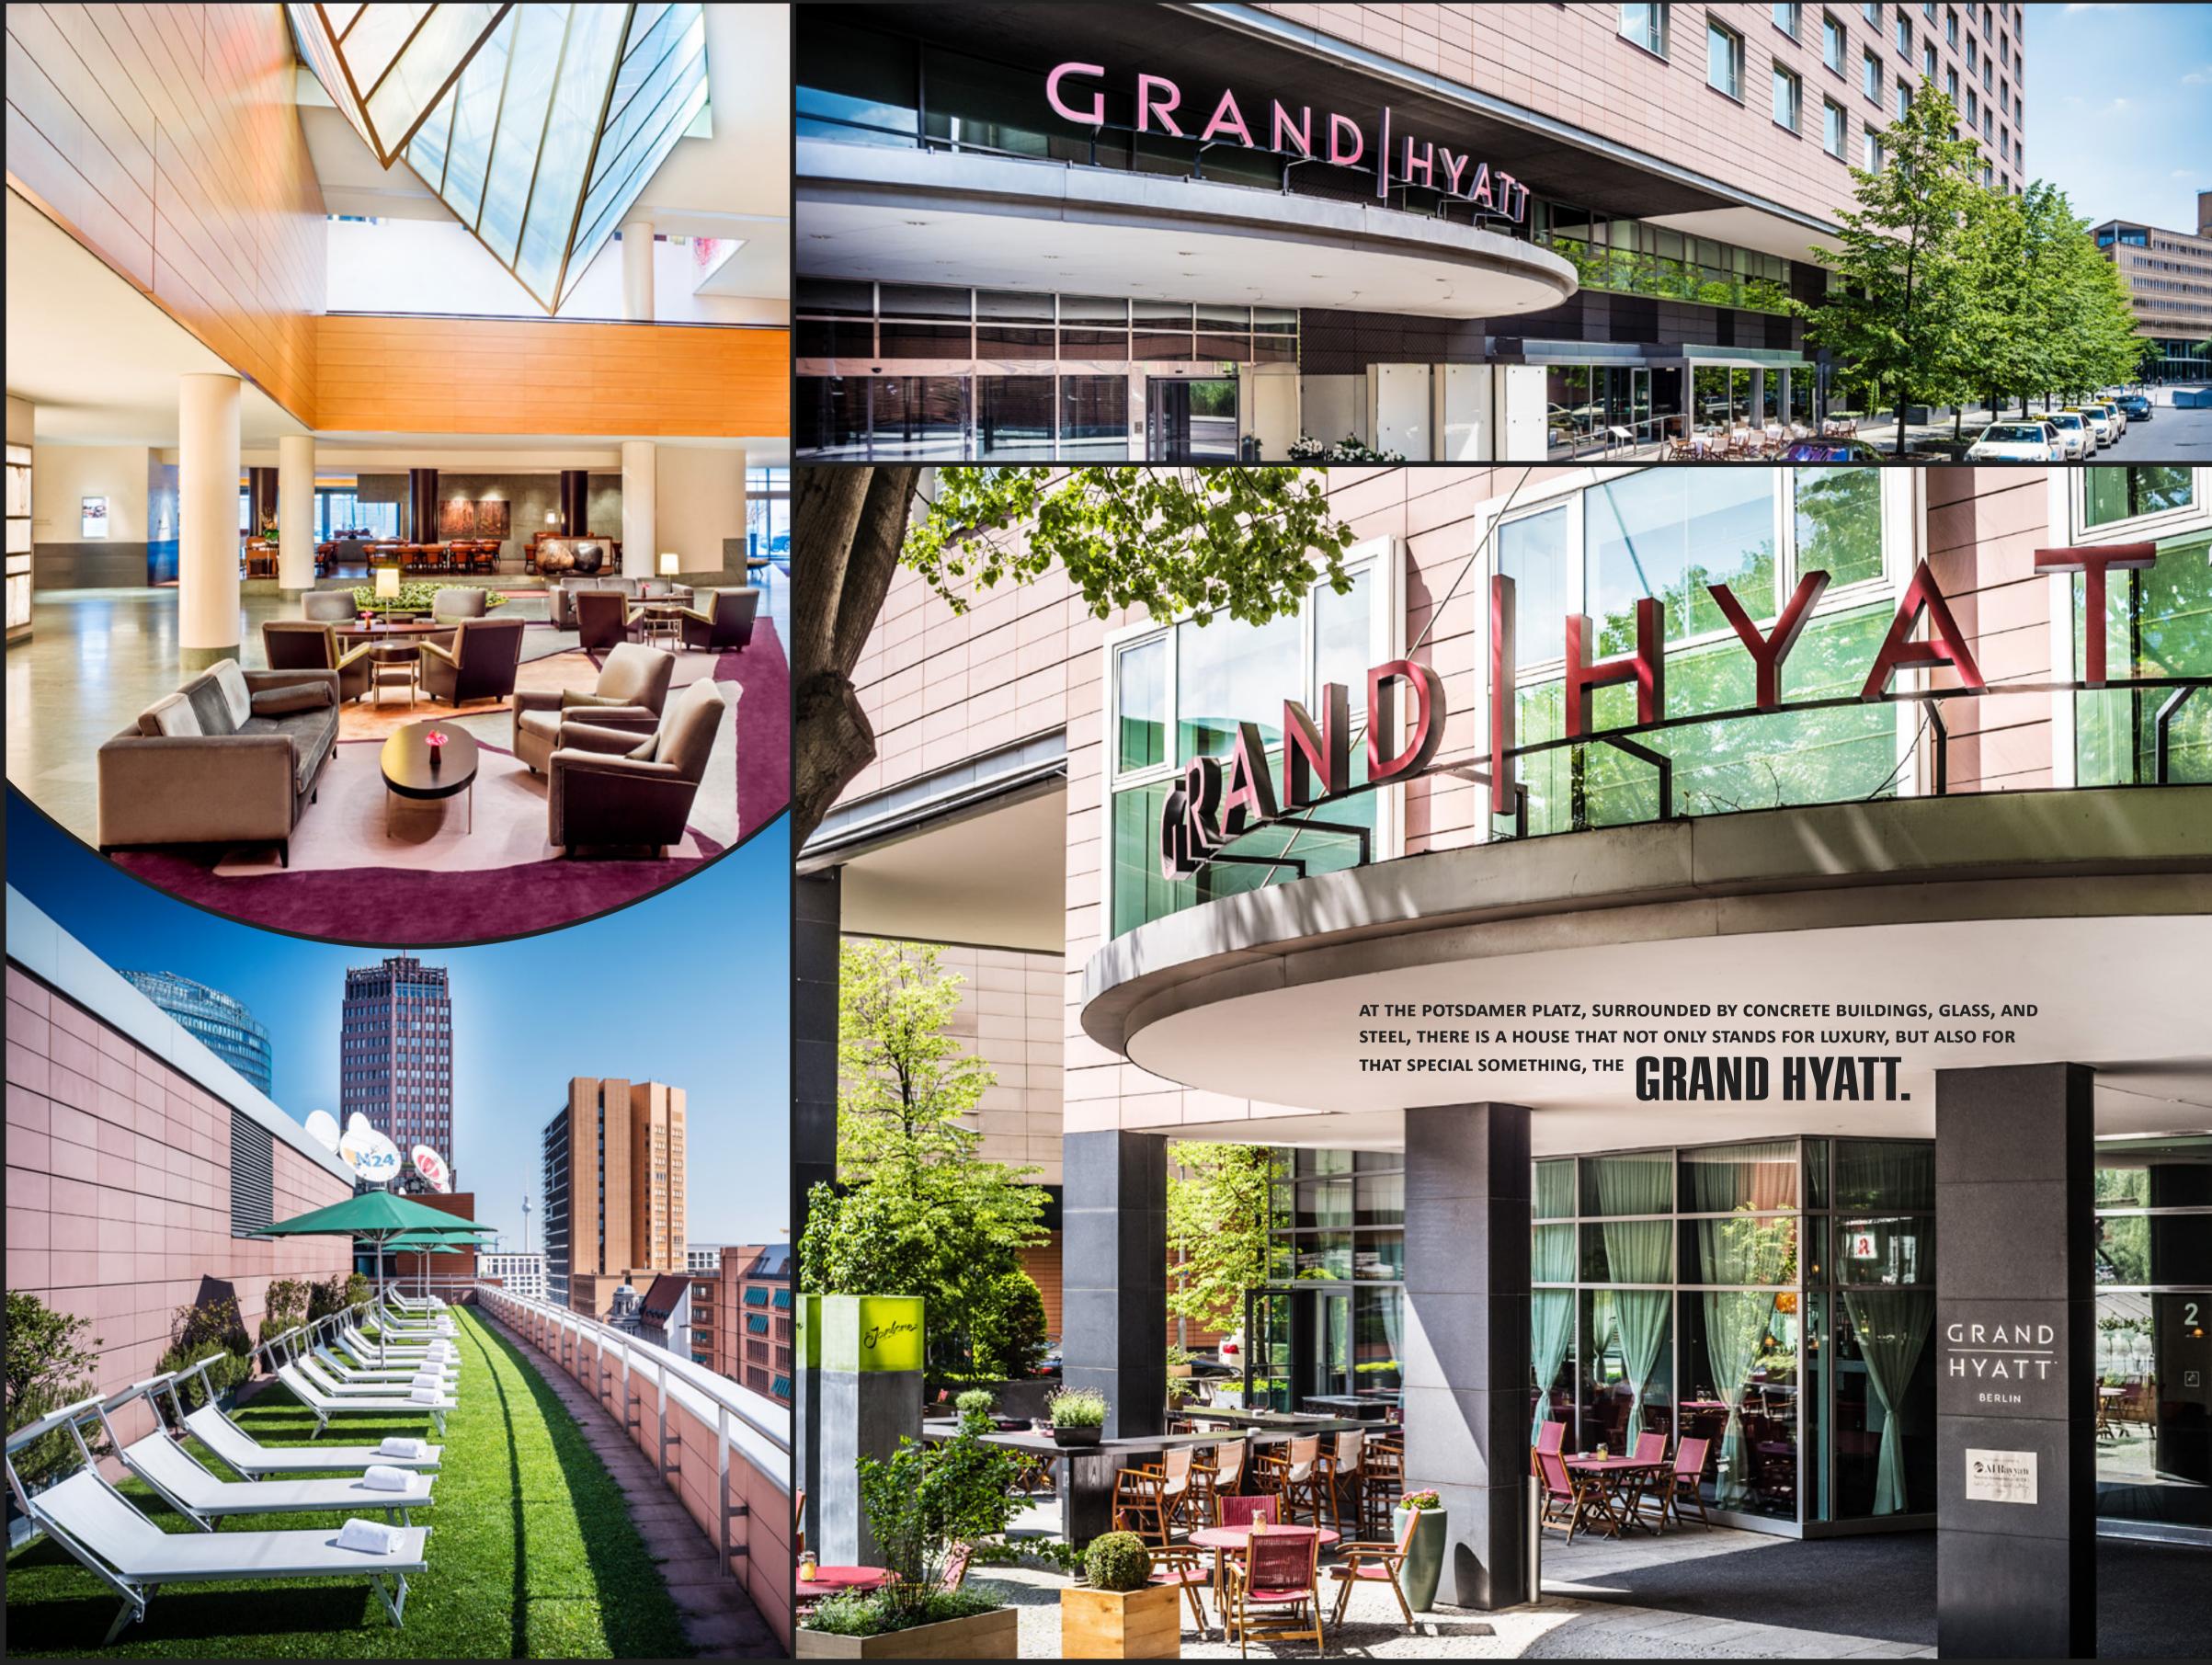

# GRAND HYATT

### DESIGN WHEREVER YOU LOOK

THE HOTEL IS ALSO AN ART EXHIBITION. YOU CAN FIND TWO COLORFUL AND WILD PAINTINGS BY OTTO ZITKO, WHO LIVES AND WORKS IN VIENNA, ON THE WALLS HIGH ABOVE THE EVENT FLOOR. HE IS KNOWN AS AN AVANT-GARDIST BET-WEEN REALISM AND ABSTRACTION. SCATTERED ALL OVER THE HOTEL, NINE PIECES BY JAEHYO LEE CAN BE FOUND.

# **ABOVE THE GUESTS' HEADS**

IN THE LOBBY HANGS A GIANT DARK BLUE FRAME MADE OF METAL. THIS PIECE IS BY GEROLD MILLER, WHO LIVES AND WORKS IN BERLIN – KREUZBERG. HE BECAME SUCCESSFUL WITH HIS POST MINIMALISTIC WALL-ART, SCULPTURES, AND SPACE FILLING PAINTINGS.

**OF COURSE.** THE GRAND HYATT WOULDN'T USUALLY BE IN OUR PRICE RANGE. BUT WHY NOT INDULGE IN SOME LUXURIOUS MOMENTS BEFORE STARTING THE EXHAUSTING DISCOVERY THROUGH BERLIN?

S at

**THE PRICES** ARE A FAIR DEAL CONSIDERING THE HOTEL'S STANDARD. OUR ROOM IS ABOUT 160 EURO PER NIGHT, INCLUDING ALL OF THE COMFORTS AND AMENITIES THAT COME WITH IT.

**THE GRAND HYATT BERLIN** OFFERS 326 ELEGANT ROOMS AND 16 LUXURY SUITES IN TOTAL. OF COURSE, ALL ROOMS PROVIDE A TV AND HIGH-SPEED WIFI. MOREOVER, TO SATISFY THE DAILY VITAMIN REQUIREMENT, FREE FRUITS ARE SERVED ON REQUEST DAILY.

**OUR ROOM** HAS A COMFORTABLE KING-SIZE BED. THE SECOND PART OF THE ROOM HAS A BEAUTY AREA AND A WARDROBE, WITH AN IRON AND AN IRONING BOARD. WHICH IS PRACTICAL, ESPECIALLY WHEN THERE'S AN EVENT IN THE EVENING SUCH AS THE BERLINALE, WHICH TAKES PLACE EACH FEBRUARY RIGHT NEXT TO THE GRAND HYATT, AT THE MARLENE DIETRICH PLATZ.

**IN THE NEXT ROOM**, THERE IS A BIG BATHTUB AND RIGHT NEXT TO IT A LUXURIOUS SHOWER. EVERYTHING YOU NEED TO RECOVER FROM A LONG DAY AND PREPARE FOR THE NEXT ONE. WE'RE NOW GETTING READY FOR OUR NEXT STOP.