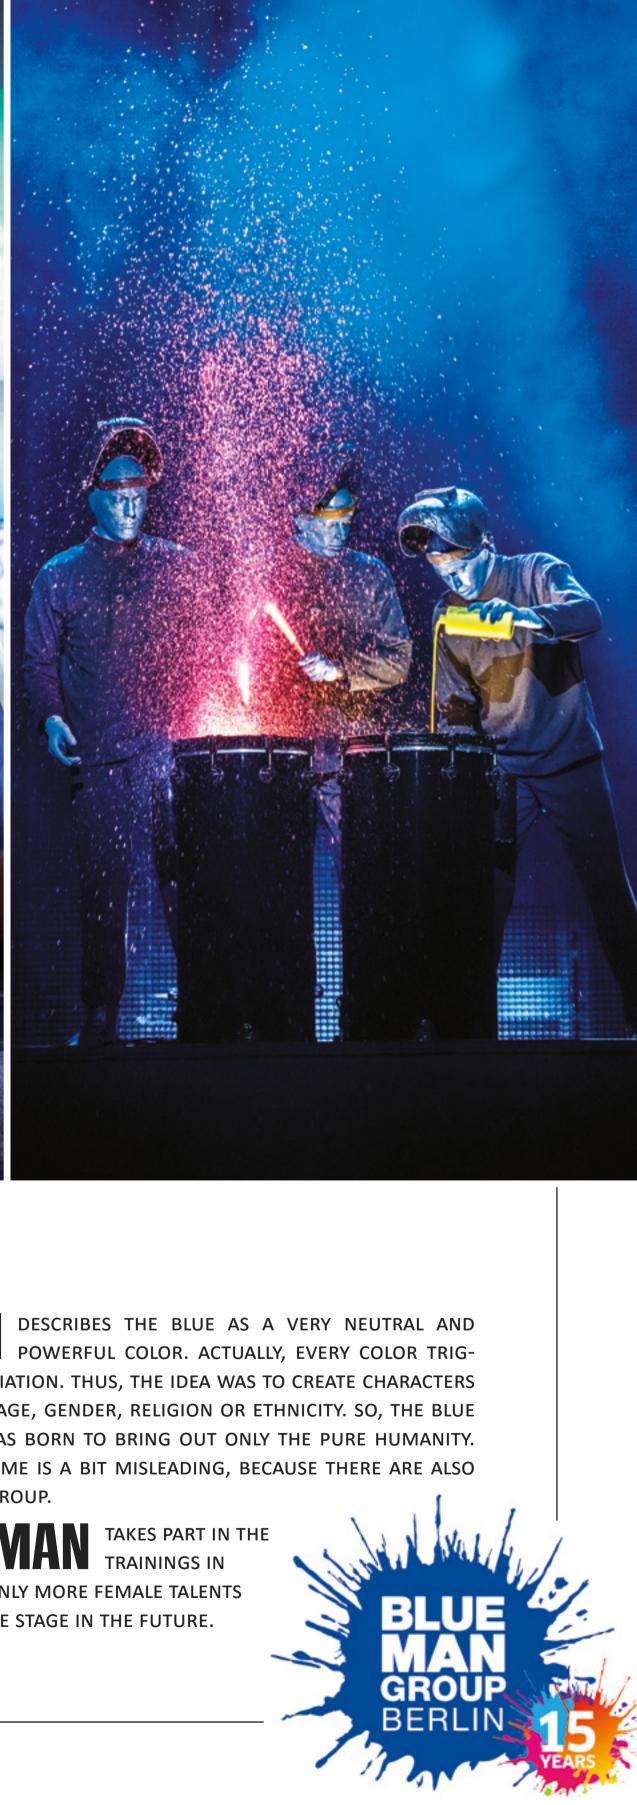

# NADIM HELOW PERFORMANCE ARTIST

NADIM, PERCUSSIONIST AND FATHER OF TWO DAUGHTERS, HAS BEEN A MEMBER OF THE BLUE MAN GROUP FOR 15 YEARS. OF COURSE, AFTER SUCH A LONG TIME, THE BLUE MAN GROUP IS SOME KIND OF FAMILY FOR HIM, IT'S ALL ABOUT THEATER. IT'S ACTUALLY NOT ABOUT MAGIC, BUT IT BECOMES MAGICAL WHEN THE GUYS APPEAR ONSTAGE OR WHEREVER. NADIM LOVES THE SPECIAL EFFECT CREATED BY THE BLUE MASKS. THEY DON'T APPEAR TO BE HUMAN ANYMORE, EVEN THOUGH THEY STILL ARE.

GROU

**INREALIFE** THERE ARE RULES HE HAS TO FOLLOW -JUST LIKE ANYBODY ELSE. BUT AS SOON AS HE WEARS THE MASK, IT HELPS HIM TO STEP INTO A DIFFERENT CHARACTER - A DIFFERENT IDENTIDY. PEOPLE'S PERCEPTION TOTALLY CHANGES, AND IT ALLOWS HIM TO ACT OUTSIDE OF THE ORDINARY.

**THE BLUE MEN** ARE VERY QUIET, BUT FUNNY IN THEIR WEIRDNESS AND FRANKNESS. THEY OFFER A HUGE SPECTRUM OF CHARACTERISTICS.

NADIM DESCRIBES THE BLUE AS A VERY NEUTRAL AND POWERFUL COLOR. ACTUALLY, EVERY COLOR TRIG-GERS AN ASSOCIATION. THUS, THE IDEA WAS TO CREATE CHARACTERS THAT HAVE NO AGE, GENDER, RELIGION OR ETHNICITY. SO, THE BLUE MAN GROUP WAS BORN TO BRING OUT ONLY THE PURE HUMANITY. BESIDES, THE NAME IS A BIT MISLEADING, BECAUSE THERE ARE ALSO WOMEN IN THE GROUP.