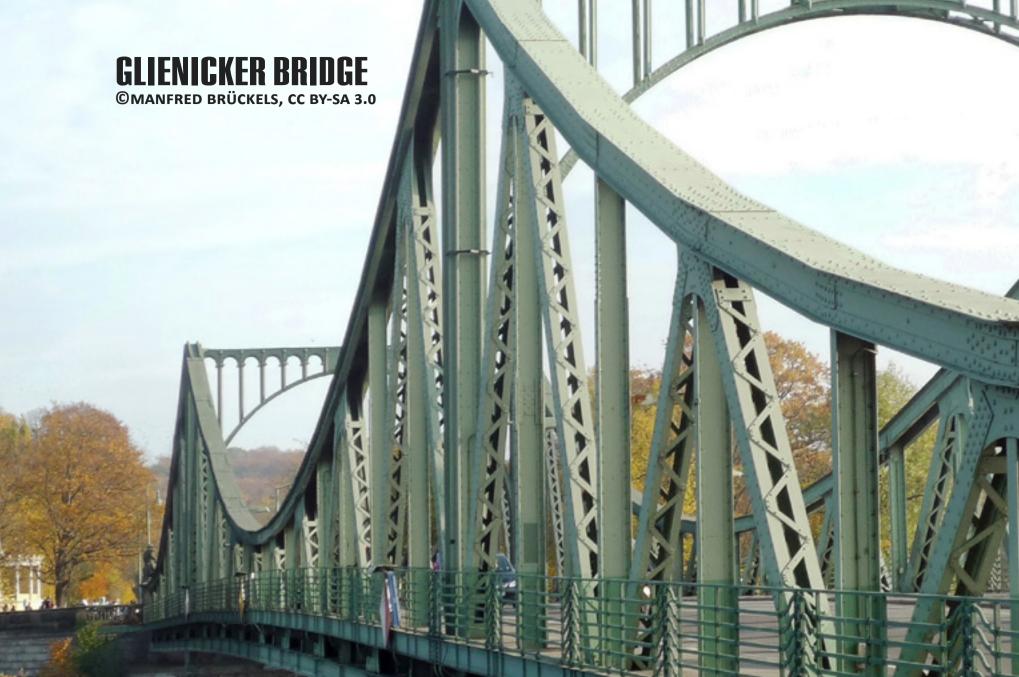

# **POTSDAM'S BEAUTY & THE POTSDAMER PLATZ BEARS THE NAME OF ITS NEIGHBOR CITY**

THE POTSDAMER PLATZ BEARS THE NAME OF ITS NEIGHBOR CITY POTSDAM WHICH BORDERS DIRECTLY WITH BERLIN IN THE WEST. POTSDAM IS NOT ONLY KNOWN FOR ITS BEAUTY, THE SANSSOUCI PALACE AND THE FILM INDUSTRY, BUT ALSO THE GLIENICKER BRIDGE. THREE BIG AGENT EXCHANGES TOOK PLACE THERE BETWEEN EAST AND WEST DURING THE COLD WAR. OF COURSE, THIS INSPIRED HOLLYWOOD AND EVEN

### STEVEN SPIELBERG'S "BRIDGE OF SPIES" REFERS TO IT.