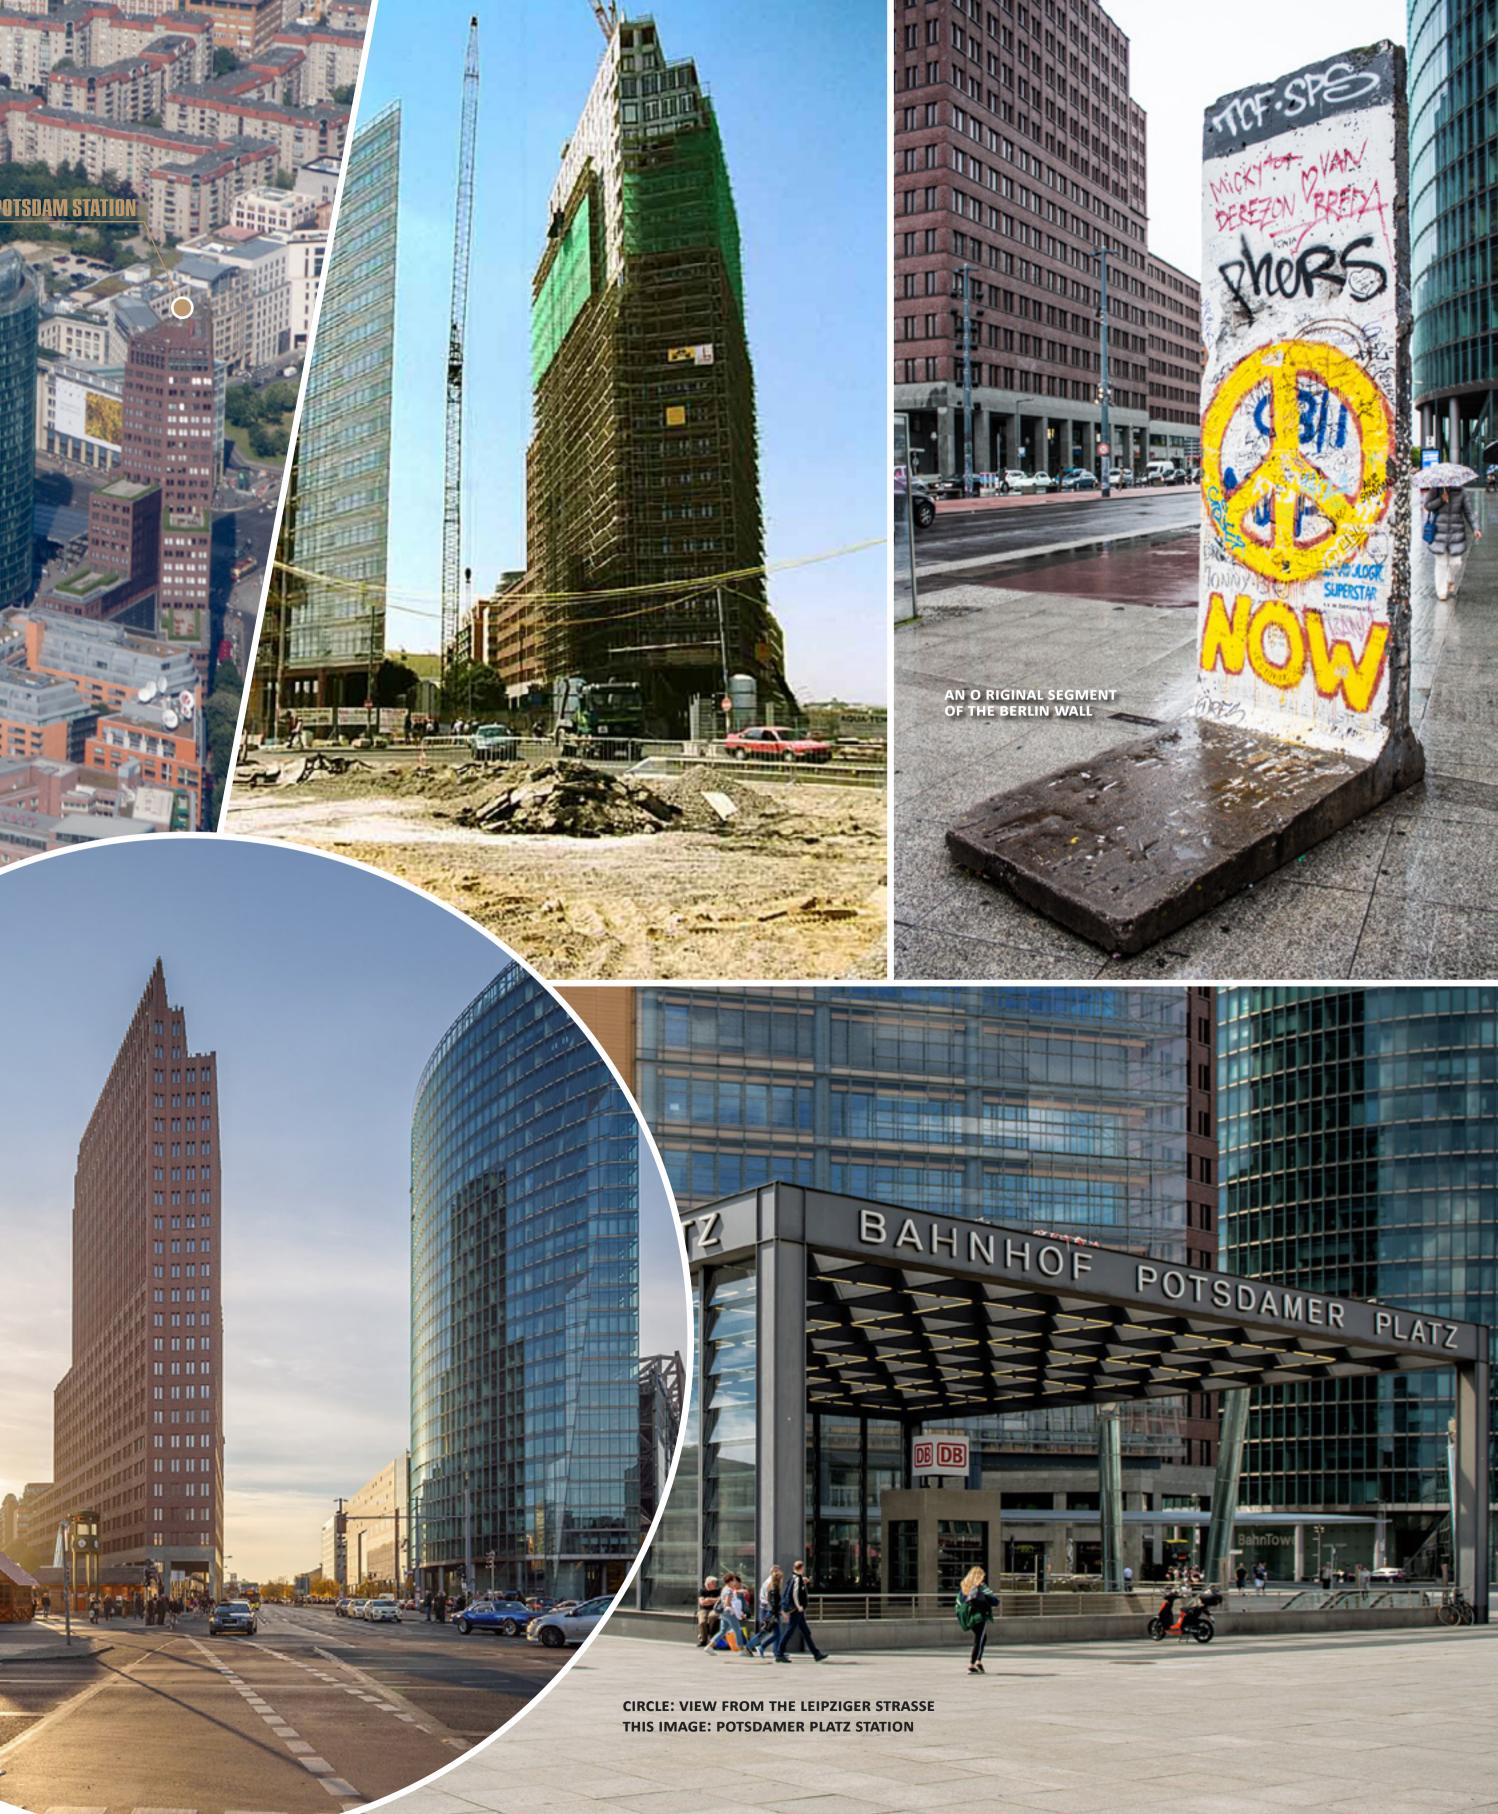

### AND THERE ARE PLACES LIKE THE **POTSDAMER PLATZ.** EVEN IF IT HASN'T FOUND ITS FINAL CHARACTER YET, IT'S THE IDEAL STARTING POINT FOR A **BERLIN DISCOVERY.**

HH

Ħ

POTS

PLATZ

H

Ħ

Ħ

# **THE KOLLHOFF TOWER**

1 11 1

IS CLAD IN DARK PEAT-FIRED BRICKS, WHICH STAND OUT FROM THE REST OF THE BUILDINGS. THE DARK STONES PROVIDE A STYLI-STIC COUNTERPOINT TO THE GEOMETRIC GLASS FACADES OF THE ADJACENT HIGH-RISED DESIGNED BY RENZO PIANO AND HELMUT JAHN. TOGETHER, THE THREE BUILDINGS FORM A STRIKING ARCHI-TECTURAL ENSEMBLE AT THE POTSDAMER PLATZ.

1 11 11 11

11 11 11 11

דר דר דר דו דו

1144

א ברח בה בה החד היו היו היו היו היו היו איני

THE REPORT OF A

THE KOLLHOFF-TOWER WAS COMPLETED IN 1999. IT CREATES A DYNAMIC INTERACTION BETWEEN HEIGHT AND VOLUME AS ITS STEP-LIKE FAÇADE TAPERS TO A SLENDER PEAK. THE ROOFS ARE PARTLY COVERED WITH GRASS WHILE THE GROUND AREA IS DOMINATED BY THE COLONNADES AND HOUSES SEVERAL RESTAURANTS AND SHOPS.

MOST PEOPLE DON'T TAKE ANY NOTICE OF IT NOWADAYS. BUT EUROPE'S FIRST TRAFFIC LIGHT, OR AT LEAST A COPY OF IT, IS STILL LOCATED AT THE POTSDAMER PLATZ.

THIS PAGE: FOTOTHEK DF PK 0000145 001 BELOW: BEENAROUNDAWHILE, VIEW FROM AXEL SPRINGER HOUSE RIGHT: FOTOTHEK DF ROE-NEG 0006160 019 MIDDLE: ROLAND H. BUEB CIRCLE: NANCY WONG