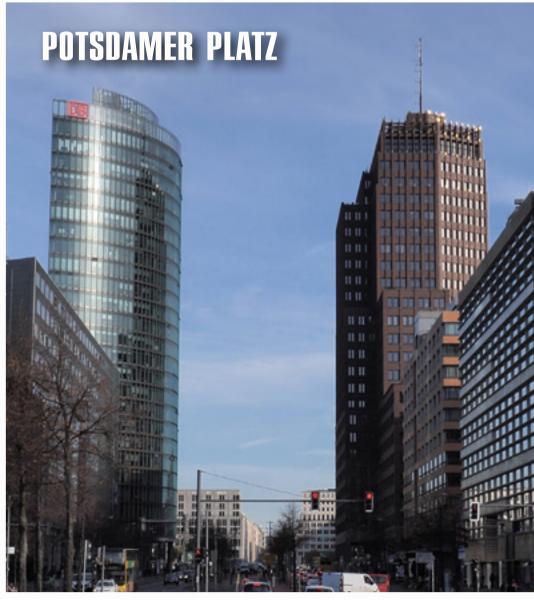

### AND THERE ARE PLACES LIKE THE **POTSDAMER PLATZ.** EVEN IF IT HASN'T FOUND ITS FINAL CHARACTER YET, IT'S THE IDEAL STARTING POINT FOR A **BERLIN DISCOVERY.**

HH

Ħ

POTS

PLATZ

H

Ħ

Ħ

# **THE KOLLHOFF TOWER**

1 11 1

IS CLAD IN DARK PEAT-FIRED BRICKS, WHICH STAND OUT FROM THE REST OF THE BUILDINGS. THE DARK STONES PROVIDE A STYLI-STIC COUNTERPOINT TO THE GEOMETRIC GLASS FACADES OF THE ADJACENT HIGH-RISED DESIGNED BY RENZO PIANO AND HELMUT JAHN. TOGETHER, THE THREE BUILDINGS FORM A STRIKING ARCHI-TECTURAL ENSEMBLE AT THE POTSDAMER PLATZ.

1 11 11 11

11 11 11 11

דר דר דר דו דו

1144

א ברח בה בה החד היו היו היו היו היו היו איני

THE REPORT OF A

THE KOLLHOFF-TOWER WAS COMPLETED IN 1999. IT CREATES A DYNAMIC INTERACTION BETWEEN HEIGHT AND VOLUME AS ITS STEP-LIKE FAÇADE TAPERS TO A SLENDER PEAK. THE ROOFS ARE PARTLY COVERED WITH GRASS WHILE THE GROUND AREA IS DOMINATED BY THE COLONNADES AND HOUSES SEVERAL RESTAURANTS AND SHOPS.