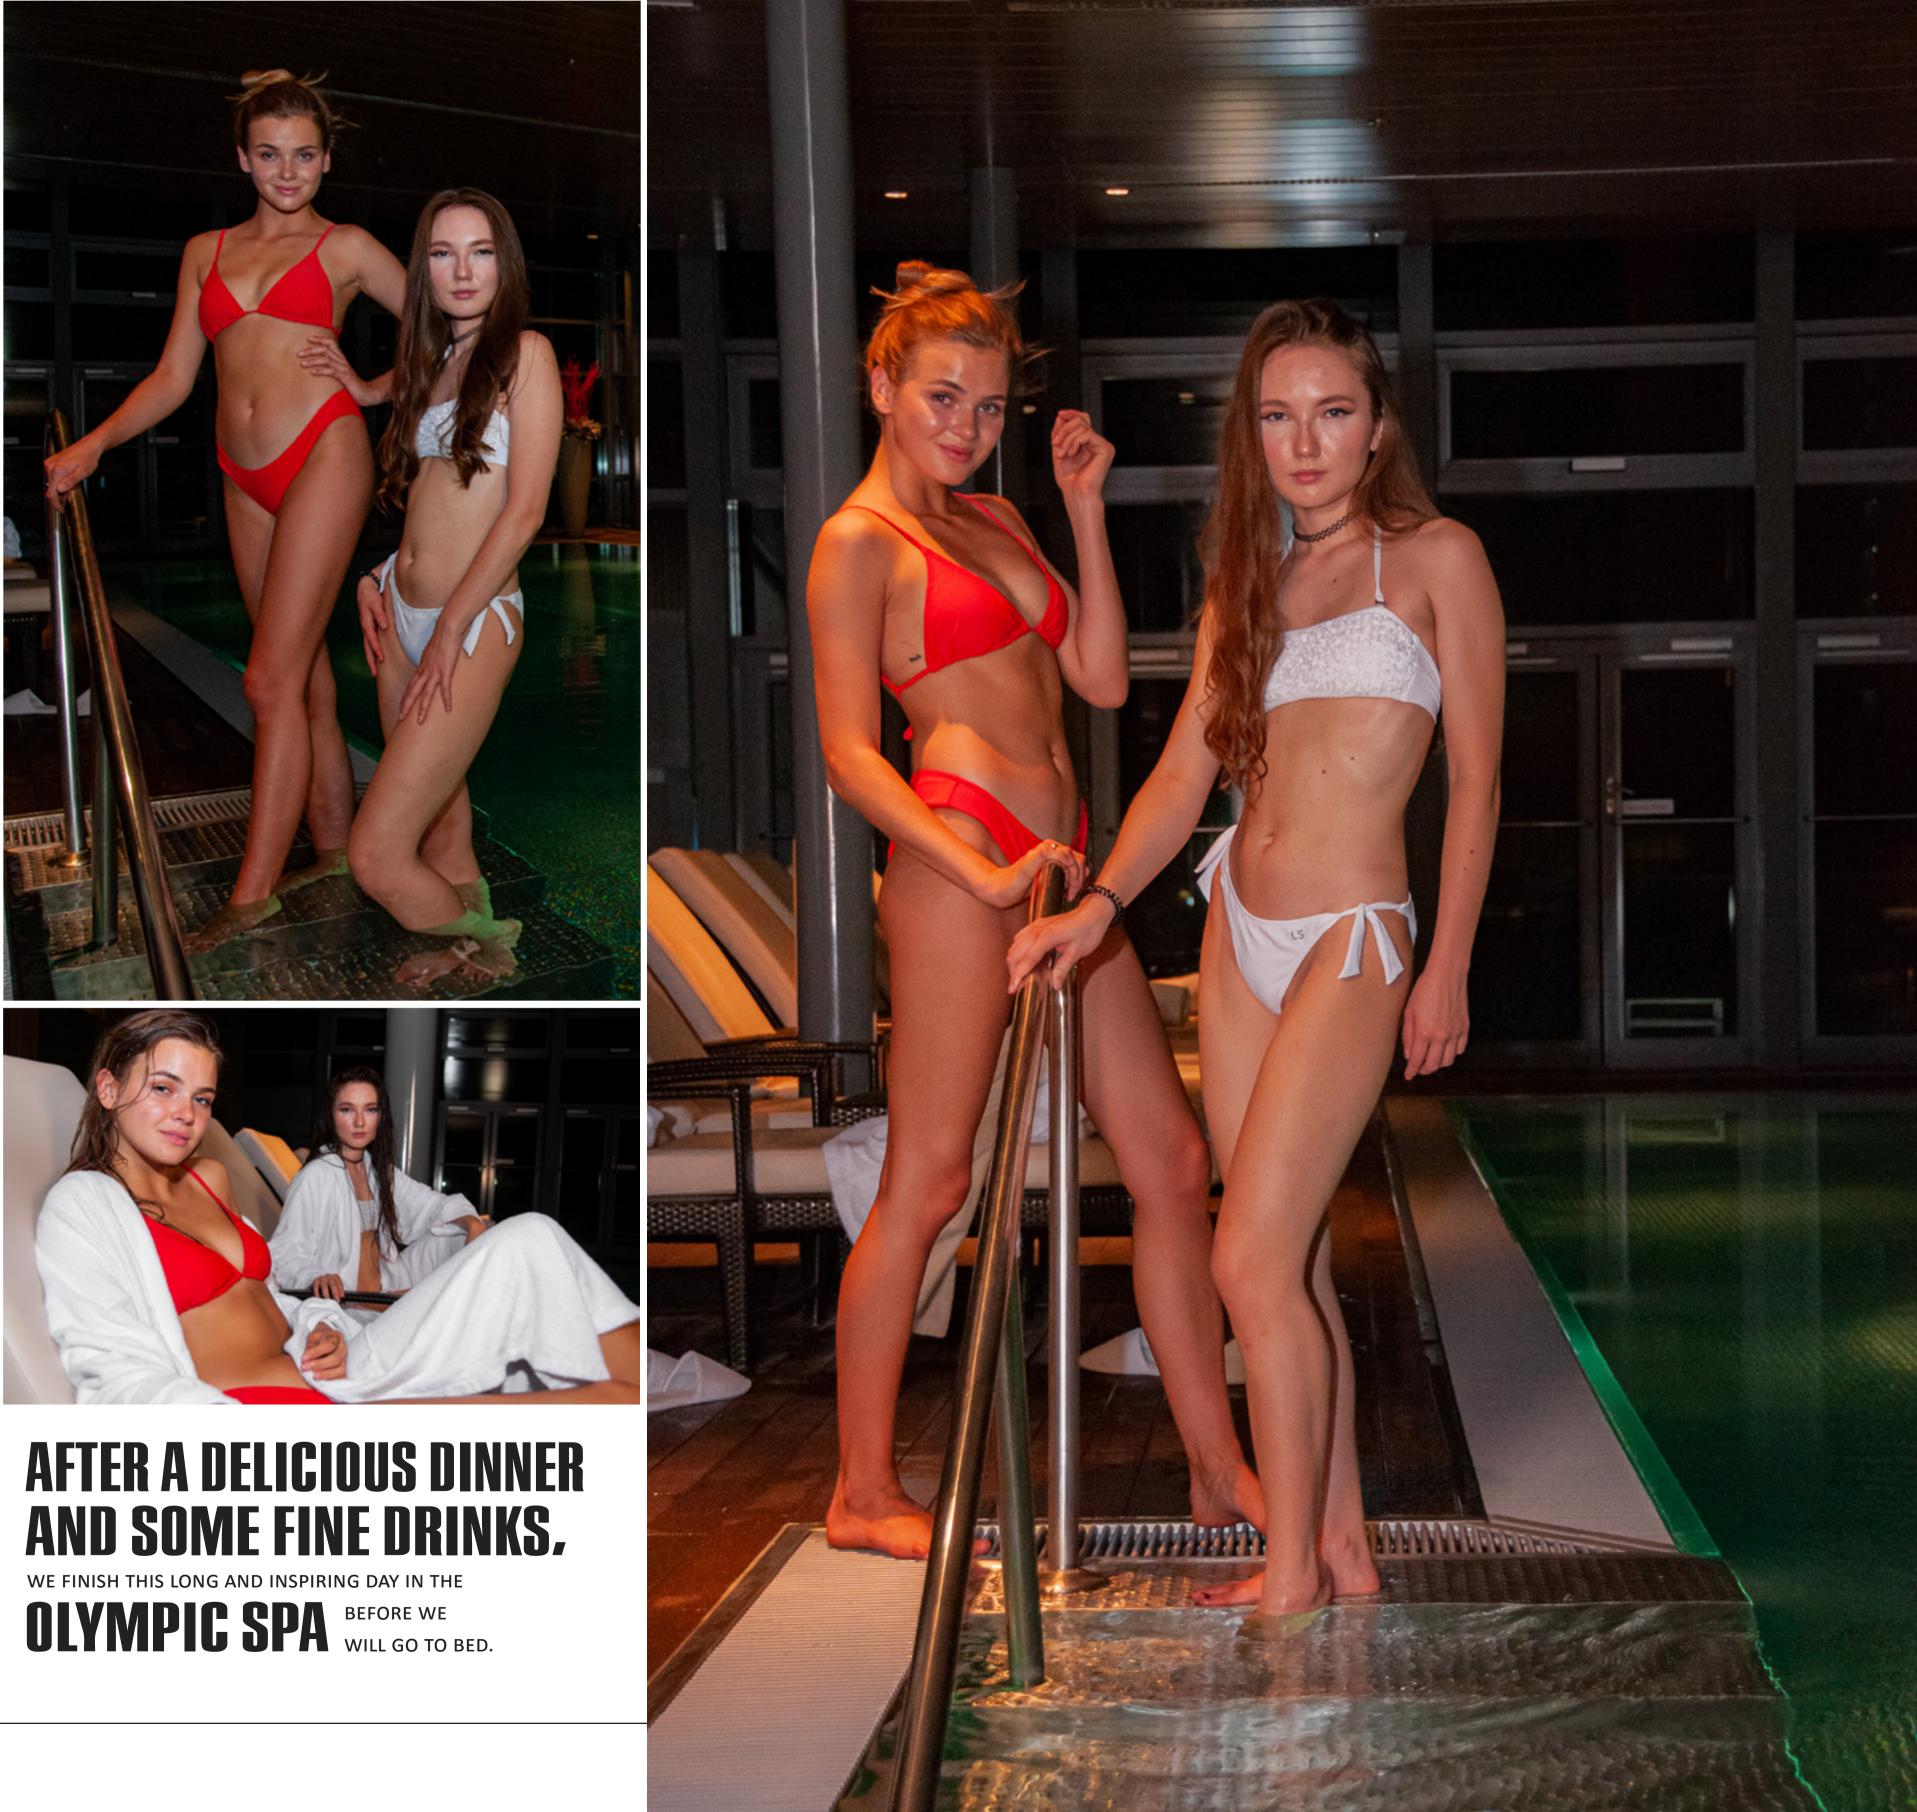

## **THE ROOM PRICE INCLUDES** ARE MINERAL WATER, ONLINE-NEWSPA-PERS, MAGAZINES AS WELL AS THE USE OF **CLUB OLYMPUS SPA & FITNESS**.

THE SPA IS LOCATED ON THE 8TH FLOOR OF THE HOTEL AND OFFERS A MAGNIFICENT VIEW OVER THE ROOFTOPS OF BERLIN IN THE

# WWW\_HYATT\_COM

COZY KING SIZE BED IS WAITING FOR US. HOWEVER, AS IT'S WELL KNOWN THAT BERLIN'S DAYS AND NIGHTS ARE LONG.

AN INCREDIBLY EXCITING FIRST DAY COMES TO AN END, AND NOW OUR

THUS, BEFORE WE FALL ASLEEP, MAX GERWECK SURPRISES US
WITH A NIGHTCAP. THE MEMBER OF
THE VERY HOSPITABLE GRAND HYATT TEAM SERVES US A

**DELICIOUS CHAMPAGNE.** 

IT TASTES AMAZING AND INSPIRES US TO **RECAPITULATE THE DAY.** 