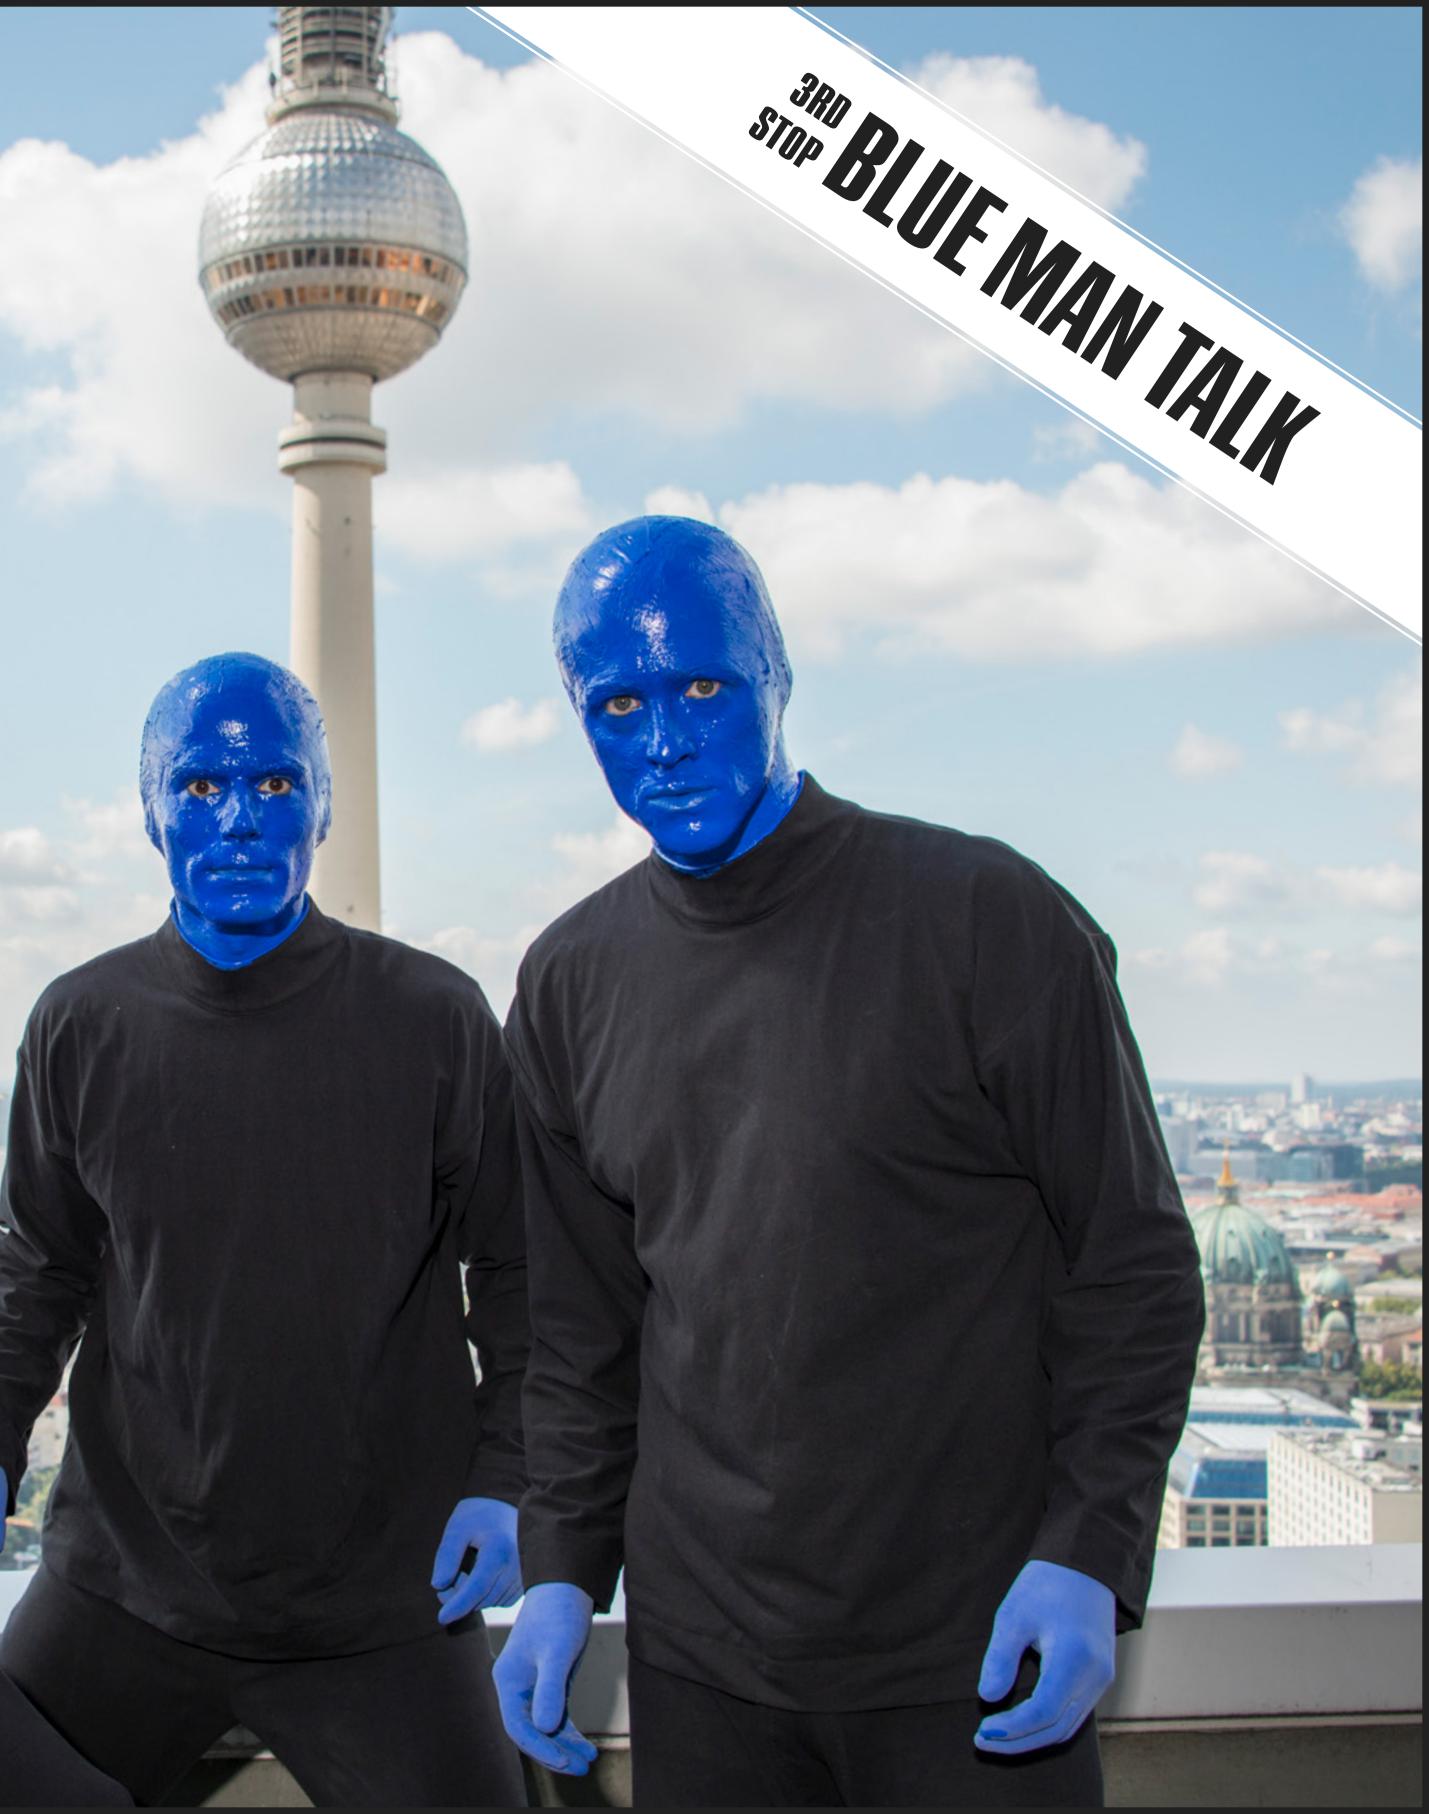

# THE BLUE MAN GROUP.

**GROUP** BERLIN

# NADIM HELOW PERFORMANCE ARTIST

NADIM, PERCUSSIONIST AND FATHER OF TWO DAUGHTERS, HAS BEEN A MEMBER OF THE BLUE MAN GROUP FOR 15 YEARS. OF COURSE, AFTER SUCH A LONG TIME, THE BLUE MAN GROUP IS SOME KIND OF FAMILY FOR HIM, IT'S ALL ABOUT THEATER. IT'S ACTUALLY NOT ABOUT MAGIC, BUT IT BECOMES MAGICAL WHEN THE GUYS APPEAR ONSTAGE OR WHEREVER. NADIM LOVES THE SPECIAL EFFECT CREATED BY THE BLUE MASKS. THEY DON'T APPEAR TO BE HUMAN ANYMORE, EVEN THOUGH THEY STILL ARE.

GROU

**INREALIFE** THERE ARE RULES HE HAS TO FOLLOW -JUST LIKE ANYBODY ELSE. BUT AS SOON AS HE WEARS THE MASK, IT HELPS HIM TO STEP INTO A DIFFERENT CHARACTER - A DIFFERENT IDENTIDY. PEOPLE'S PERCEPTION TOTALLY CHANGES, AND IT ALLOWS HIM TO ACT OUTSIDE OF THE ORDINARY.

**THE BLUE MEN** ARE VERY QUIET, BUT FUNNY IN THEIR WEIRDNESS AND FRANKNESS. THEY OFFER A HUGE SPECTRUM OF CHARACTERISTICS.