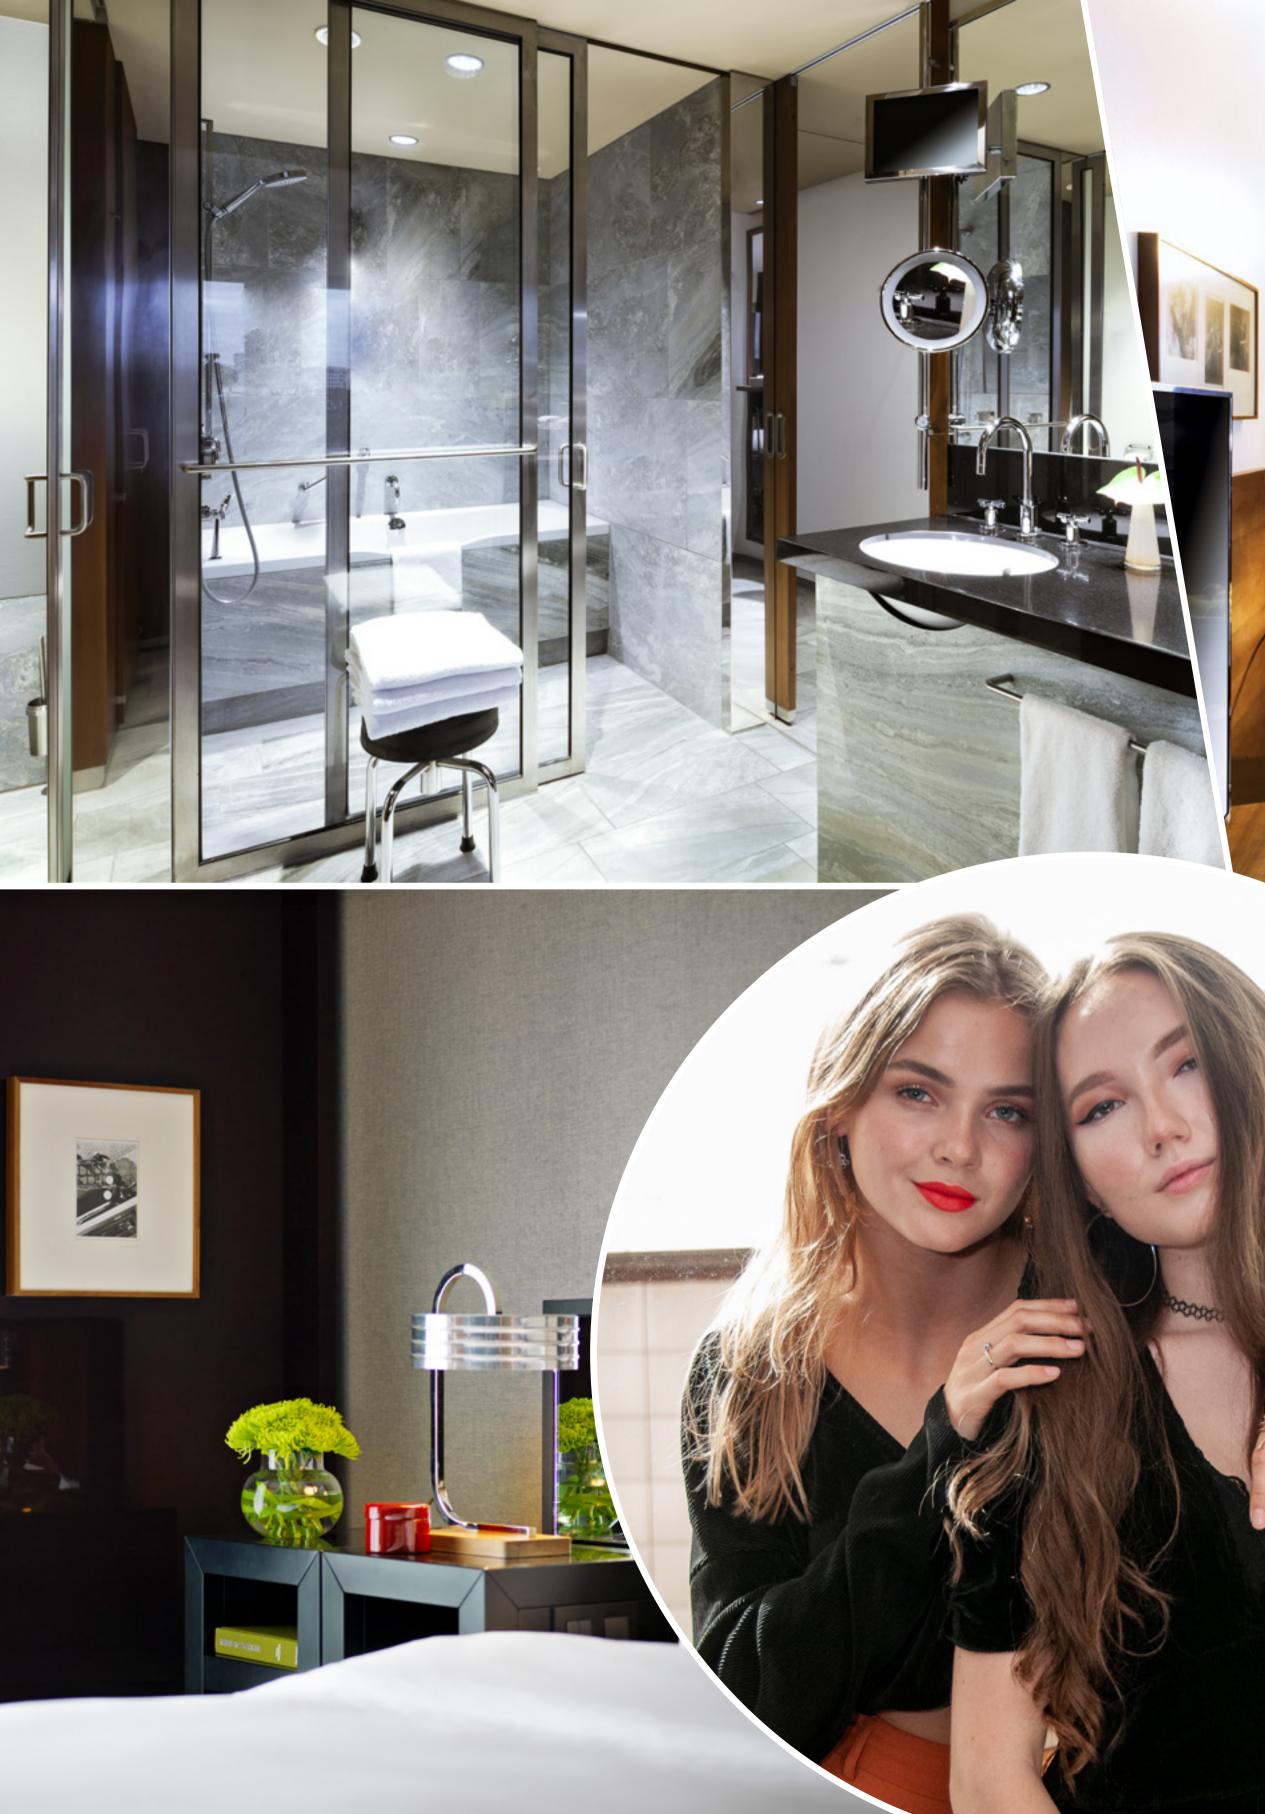

**OUR ROOM** HAS A COMFORTABLE KING-SIZE BED. THE SECOND PART OF THE ROOM HAS A BEAUTY AREA AND A WARDROBE, WITH AN IRON AND AN IRONING BOARD. WHICH IS PRACTICAL, ESPECIALLY WHEN THERE'S AN EVENT IN THE EVENING SUCH AS THE BERLINALE, WHICH TAKES PLACE EACH FEBRUARY RIGHT NEXT TO THE GRAND HYATT, AT THE MARLENE DIETRICH PLATZ.

**IN THE NEXT ROOM**, THERE IS A BIG BATHTUB AND RIGHT NEXT TO IT A LUXURIOUS SHOWER. EVERYTHING YOU NEED TO RECOVER FROM A LONG DAY AND PREPARE FOR THE NEXT ONE. WE'RE NOW GETTING READY FOR OUR NEXT STOP.