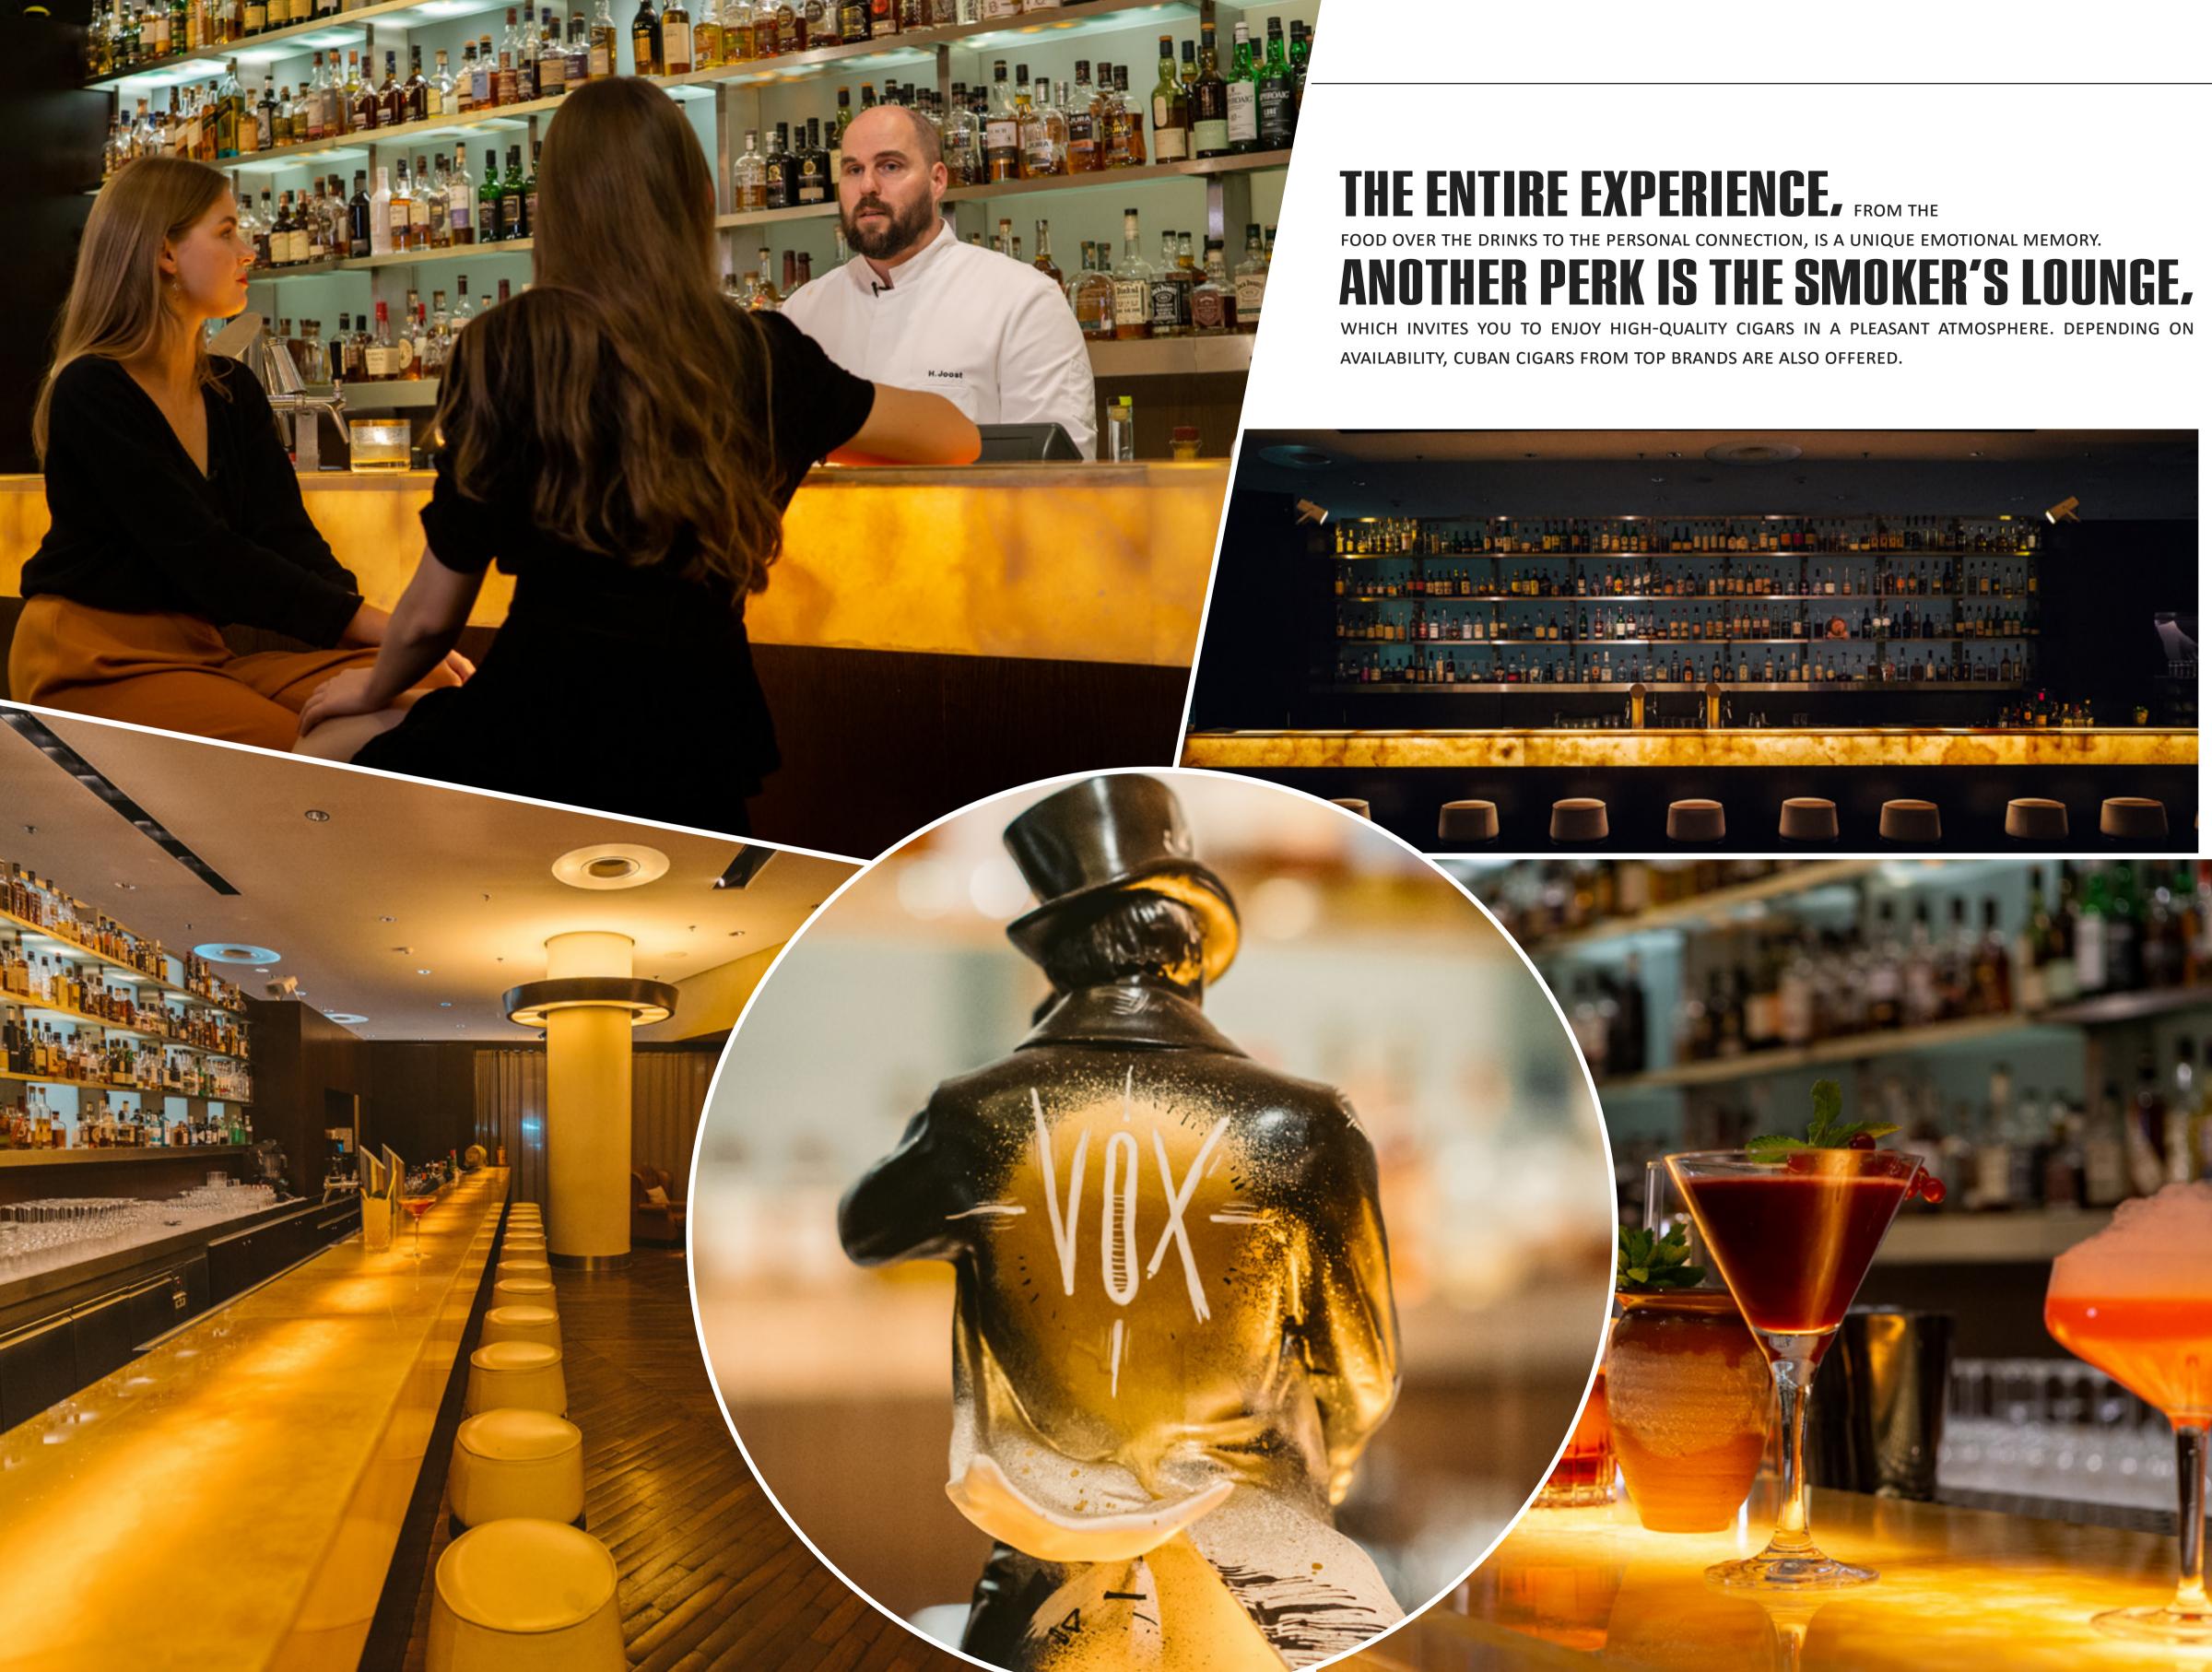

WHETHER IN SPRING, SUMMER, AUTUMN OR WINTER – RIGHT BESIDE THE VOX RESTAURANT, THE PLACE TO GO FOR THE BEST DRINKS IS **THE VOX BAR**.

CERTAINLY, THE MOST EXCLUSIVE DRINK, WHICH IS ONLY

ANYWAY, IT IS WORTH TRYING IT.

## WITH OVER SOOD DIFFERENT SPIRES, THE VOX BAR OFFERS ONE OF THE GREATEST COLLECTIONS IN BERLIN, FOCUSED ON THE FINEST WHISKIES IN OVER 150 DIFFERENT VARIETIES. BESIDES THEIR UNIQUE HOUSE CREATION AND THE WELL-KNOWN CLASSICS, THERE ARE ALSO PRECIOUS RARITIES

SUCH AS A 30-YEAR-OLD BALLANTINE'S AND A 26-YEAR-OLD

BOWMORE, MATURED IN FRENCH BARRIQUE WOOD.

**THE BAR CHEF** ALSO BROUGHT SOME EXOTIC AND LIMITED BOTTLES FROM HIS TRAVELS. MOST OF THEM ARE NOT DISTRIBUTED IN GERMANY: SUCH AS THE IRISH "METHOD AND MADNESS" OUT OF VIRGIN HUNGARIAN OAK.

# **SPECIAL HIGHLIGHTS**

FOR EXPERTS ARE THE NOBLE SPIRIT FLIGHTS, WHICH CAN BE ENJOYED WITH HARMONIOUS CHOCOLATE.

IN ORDER TO CREATE AN EVEN MORE **PERSONAL EXPERIENCE, PERSONAL EXPERIENCE, CREATES** THEIR OWN **SIGNATURE COCKTAIL.** 