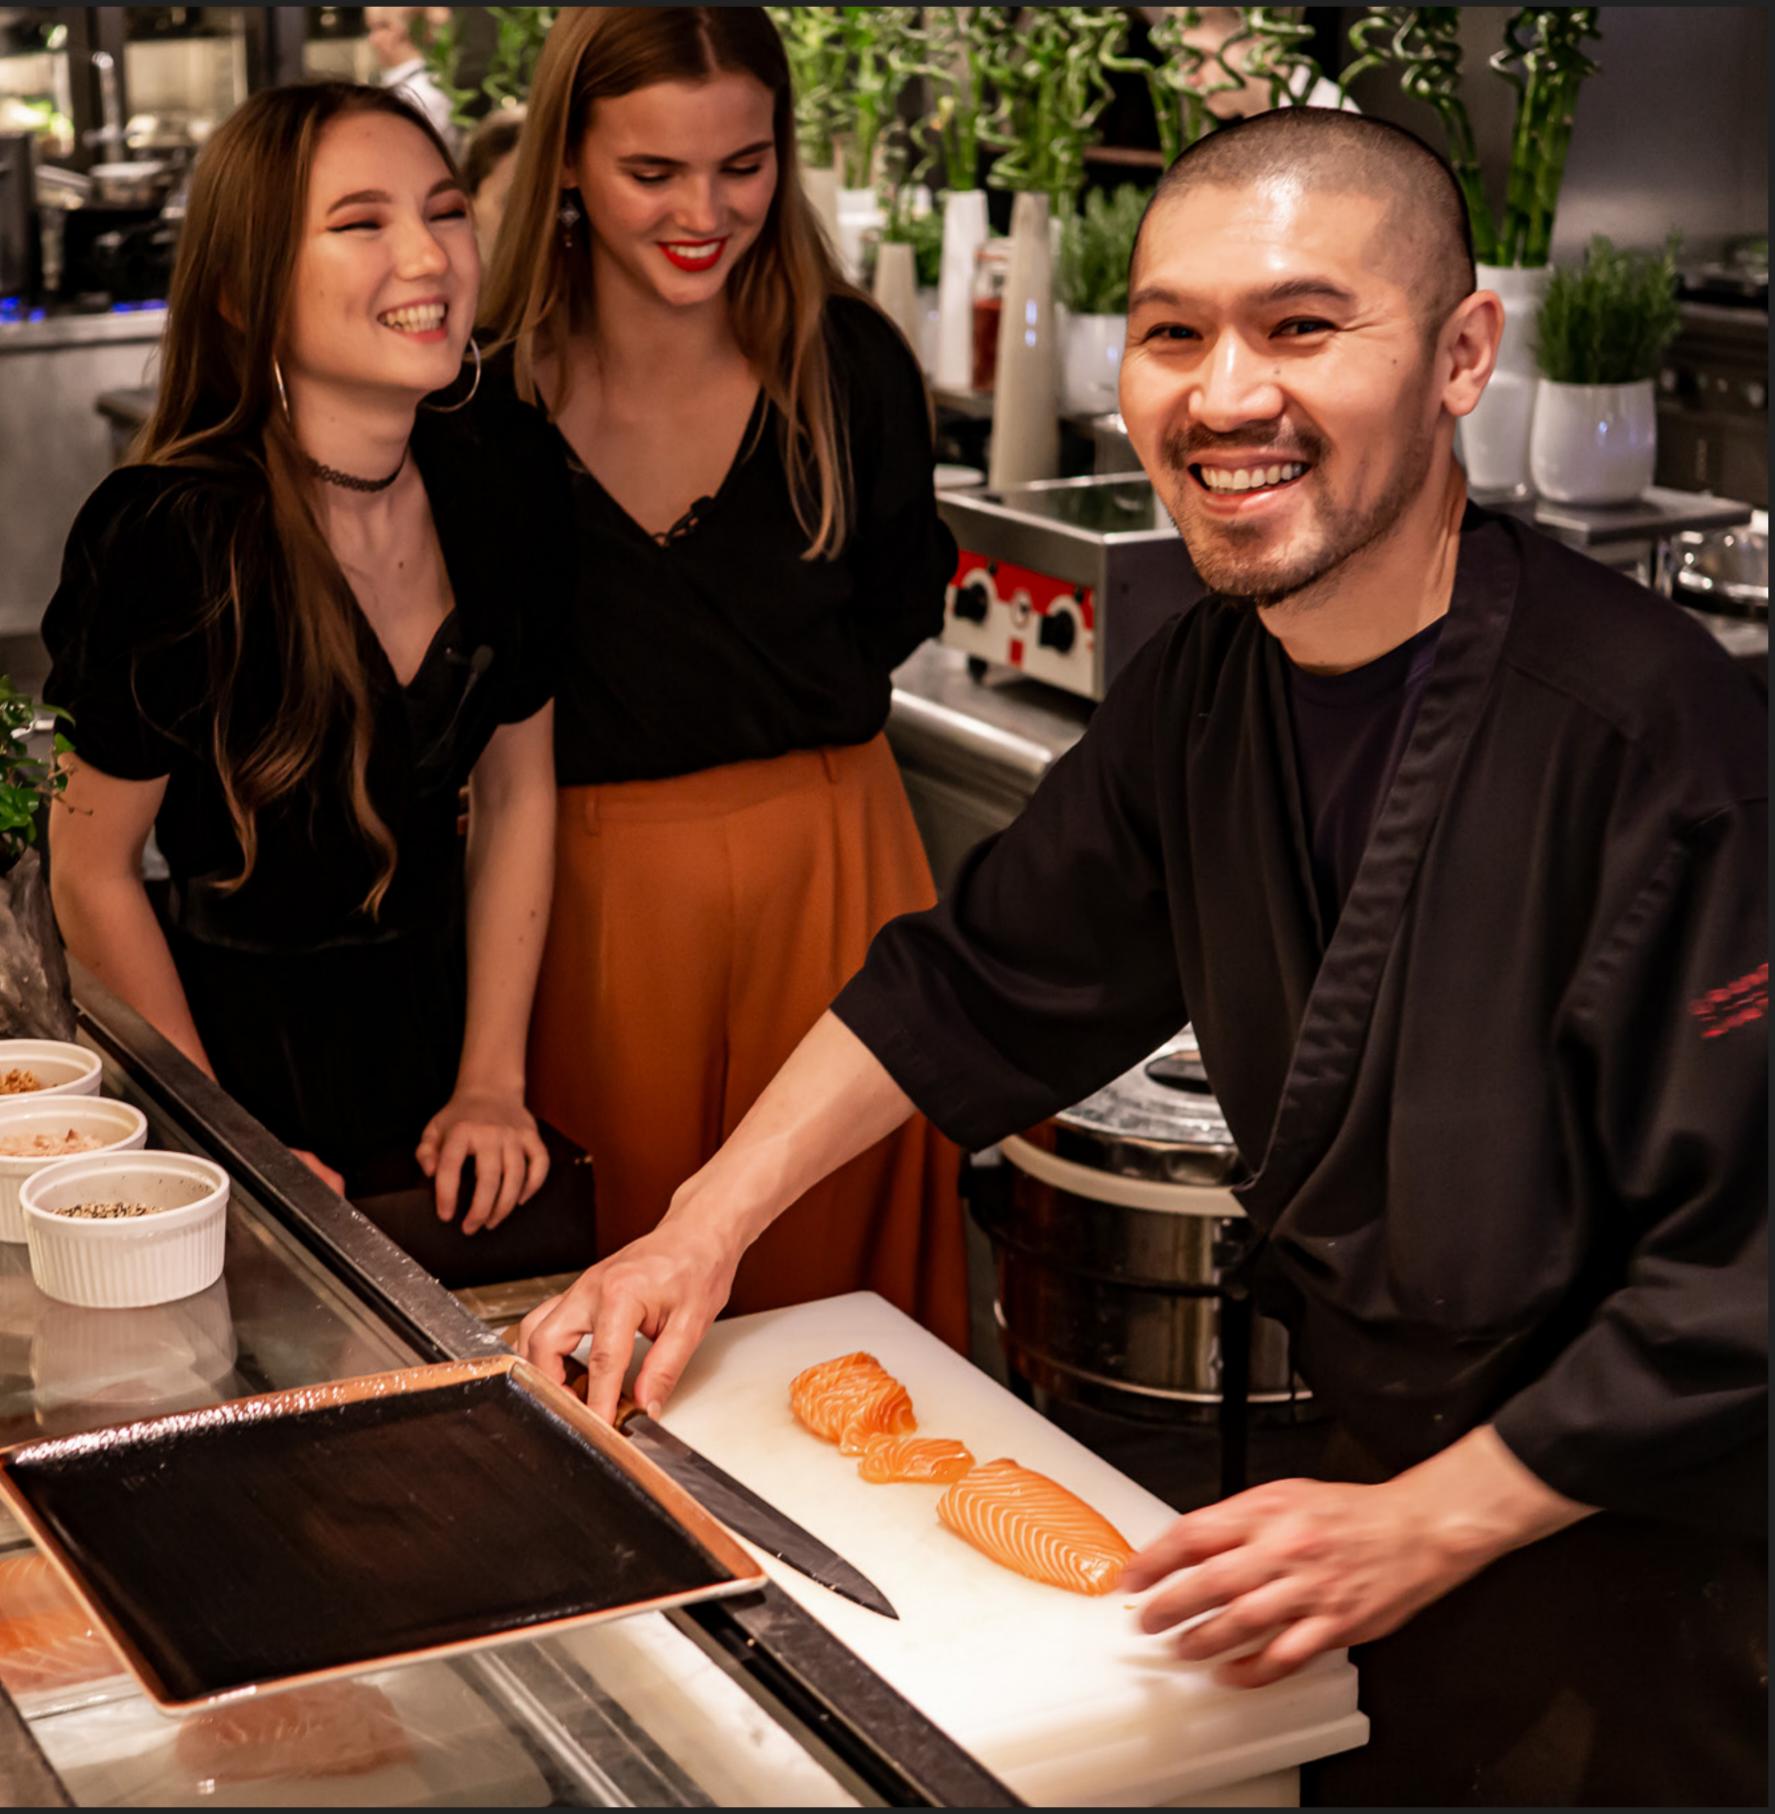

# A TRUE MUST-ORDER AT THE VOX

RESTAURANT IS THE AUTHENTIC SUSHI, WHICH IS PREPARED IN THE SIGHT OF THE GUESTS.

## HOLGER SHOWS EMILIE AND BELINDA ORIGINAL WASABI.

HOLGERJOST IS THE HEAD CHEF OF THE VOX RESTAURANT. HE IS ALWAYS ON THE MOVE AND AIMS TO FIND LOCAL PARTNERS WHO MEET THE RESTAURANT'S HIGH STANDARDS, TO HELP PROVIDE A WONDERFUL CULINARY EXPERIENCE FOR THE GUESTS. AND ALL OF THAT IN AN ENVIRONMENTALLY FRIENDLY WAY.

**HOLGER** IS NOT A CONVENTIONAL CHEF. HE WORKS WITH THE HEART AND SOUL. THE ASIAN INFLUENCE IN THE MENU COME FROM HIM, SINCE HE USED TO LIVE IN SRI LANKA FOR MANY YEARS.

HIS AUTHENTICITY AND DOWN-TO-EARTHNESS ARE VERY APPEALING. DURING OUR CONVERSATION, HE TELLS US ABOUT THE MOVING MOMENTS OF HIS STAY IN ASIA.