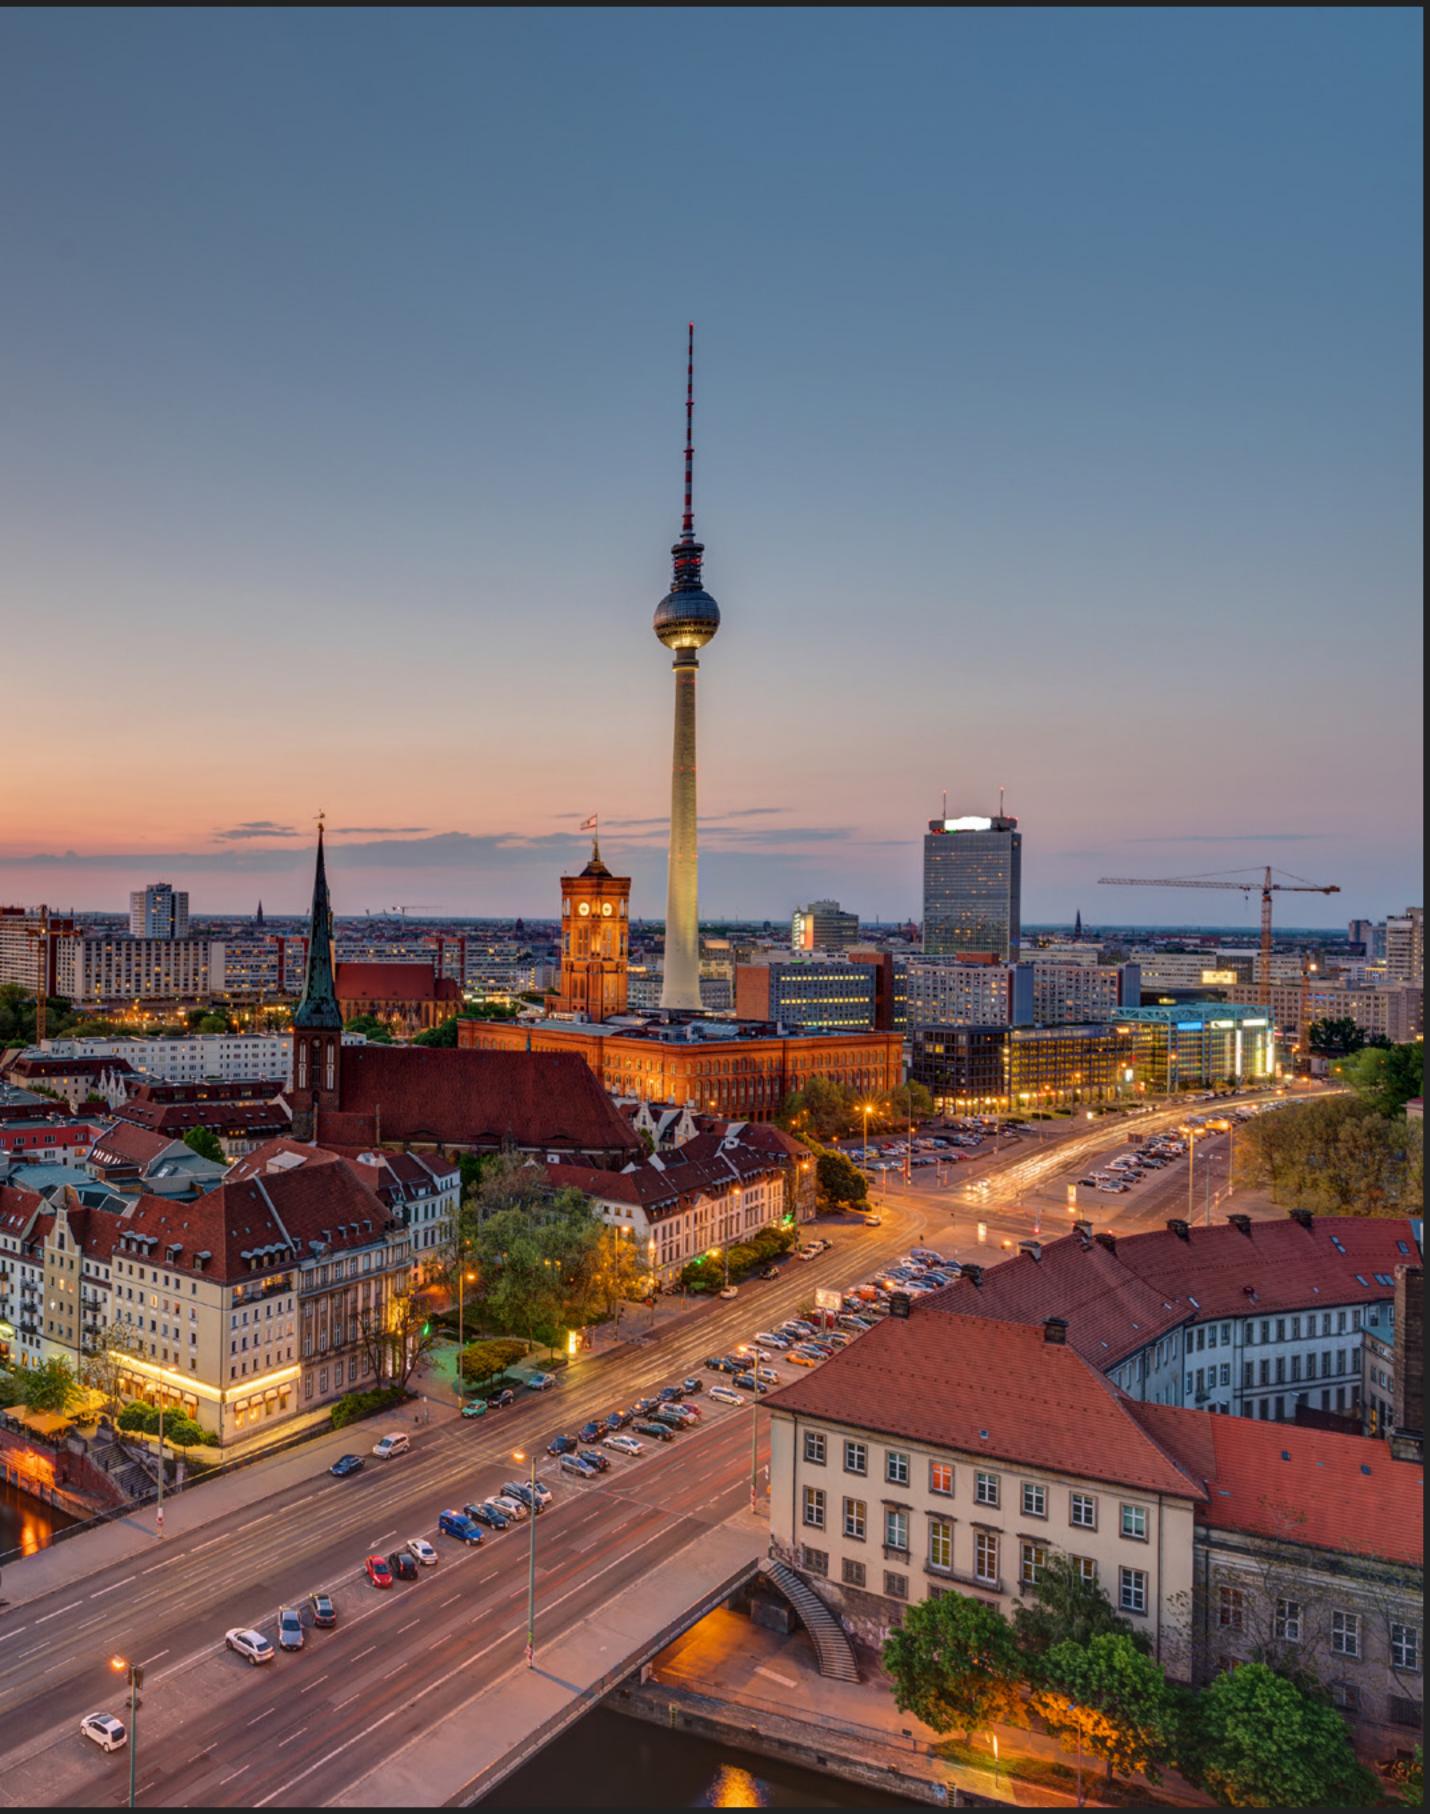

# **EUROPE'S FIRST TRAFFIC LIGHT**

ALREADY WITH THE ESTABLISHMENT OF THE BERLIN POTSDAM RAILWAY STATION, THE POTSDAMER PLATZ BECAME ONE OF THE BUSIEST PLACES IN EUROPE. WITH THE INVENTION OF AUTOMOBILES AND THE OPERATION OF FIVE BUS LINES, THE SUBWAY STATIONS, AND 26 TRAMS IN TOTAL, IT BECAME A MORE AND MORE CHAOTIC PLACE. MORE THAN 20.000 CARS AND 80.000 PEOPLE CROSSED THE SQUARE EVERY DAY. IT WAS TIME TO CONTROL THE CHAOS. THEREFORE, A FIVE-CORNERED TRAFFIC TOWER WAS ERECTED IN 1924. IT WAS EUROPE'S FIRST TRAFFIC LIGHT, WHICH BECAME A LANDMARK AND A SYMBOL OF THE PULSATING METROPOLIS BERLIN.

MOST PEOPLE DON'T TAKE ANY NOTICE OF IT NOWADAYS. BUT EUROPE'S FIRST TRAFFIC LIGHT, OR AT LEAST A COPY OF IT, IS STILL LOCATED AT THE POTSDAMER PLATZ.

THIS PAGE: FOTOTHEK DF PK 0000145 001 BELOW: BEENAROUNDAWHILE, VIEW FROM AXEL SPRINGER HOUSE RIGHT: FOTOTHEK DF ROE-NEG 0006160 019 MIDDLE: ROLAND H. BUEB CIRCLE: NANCY WONG