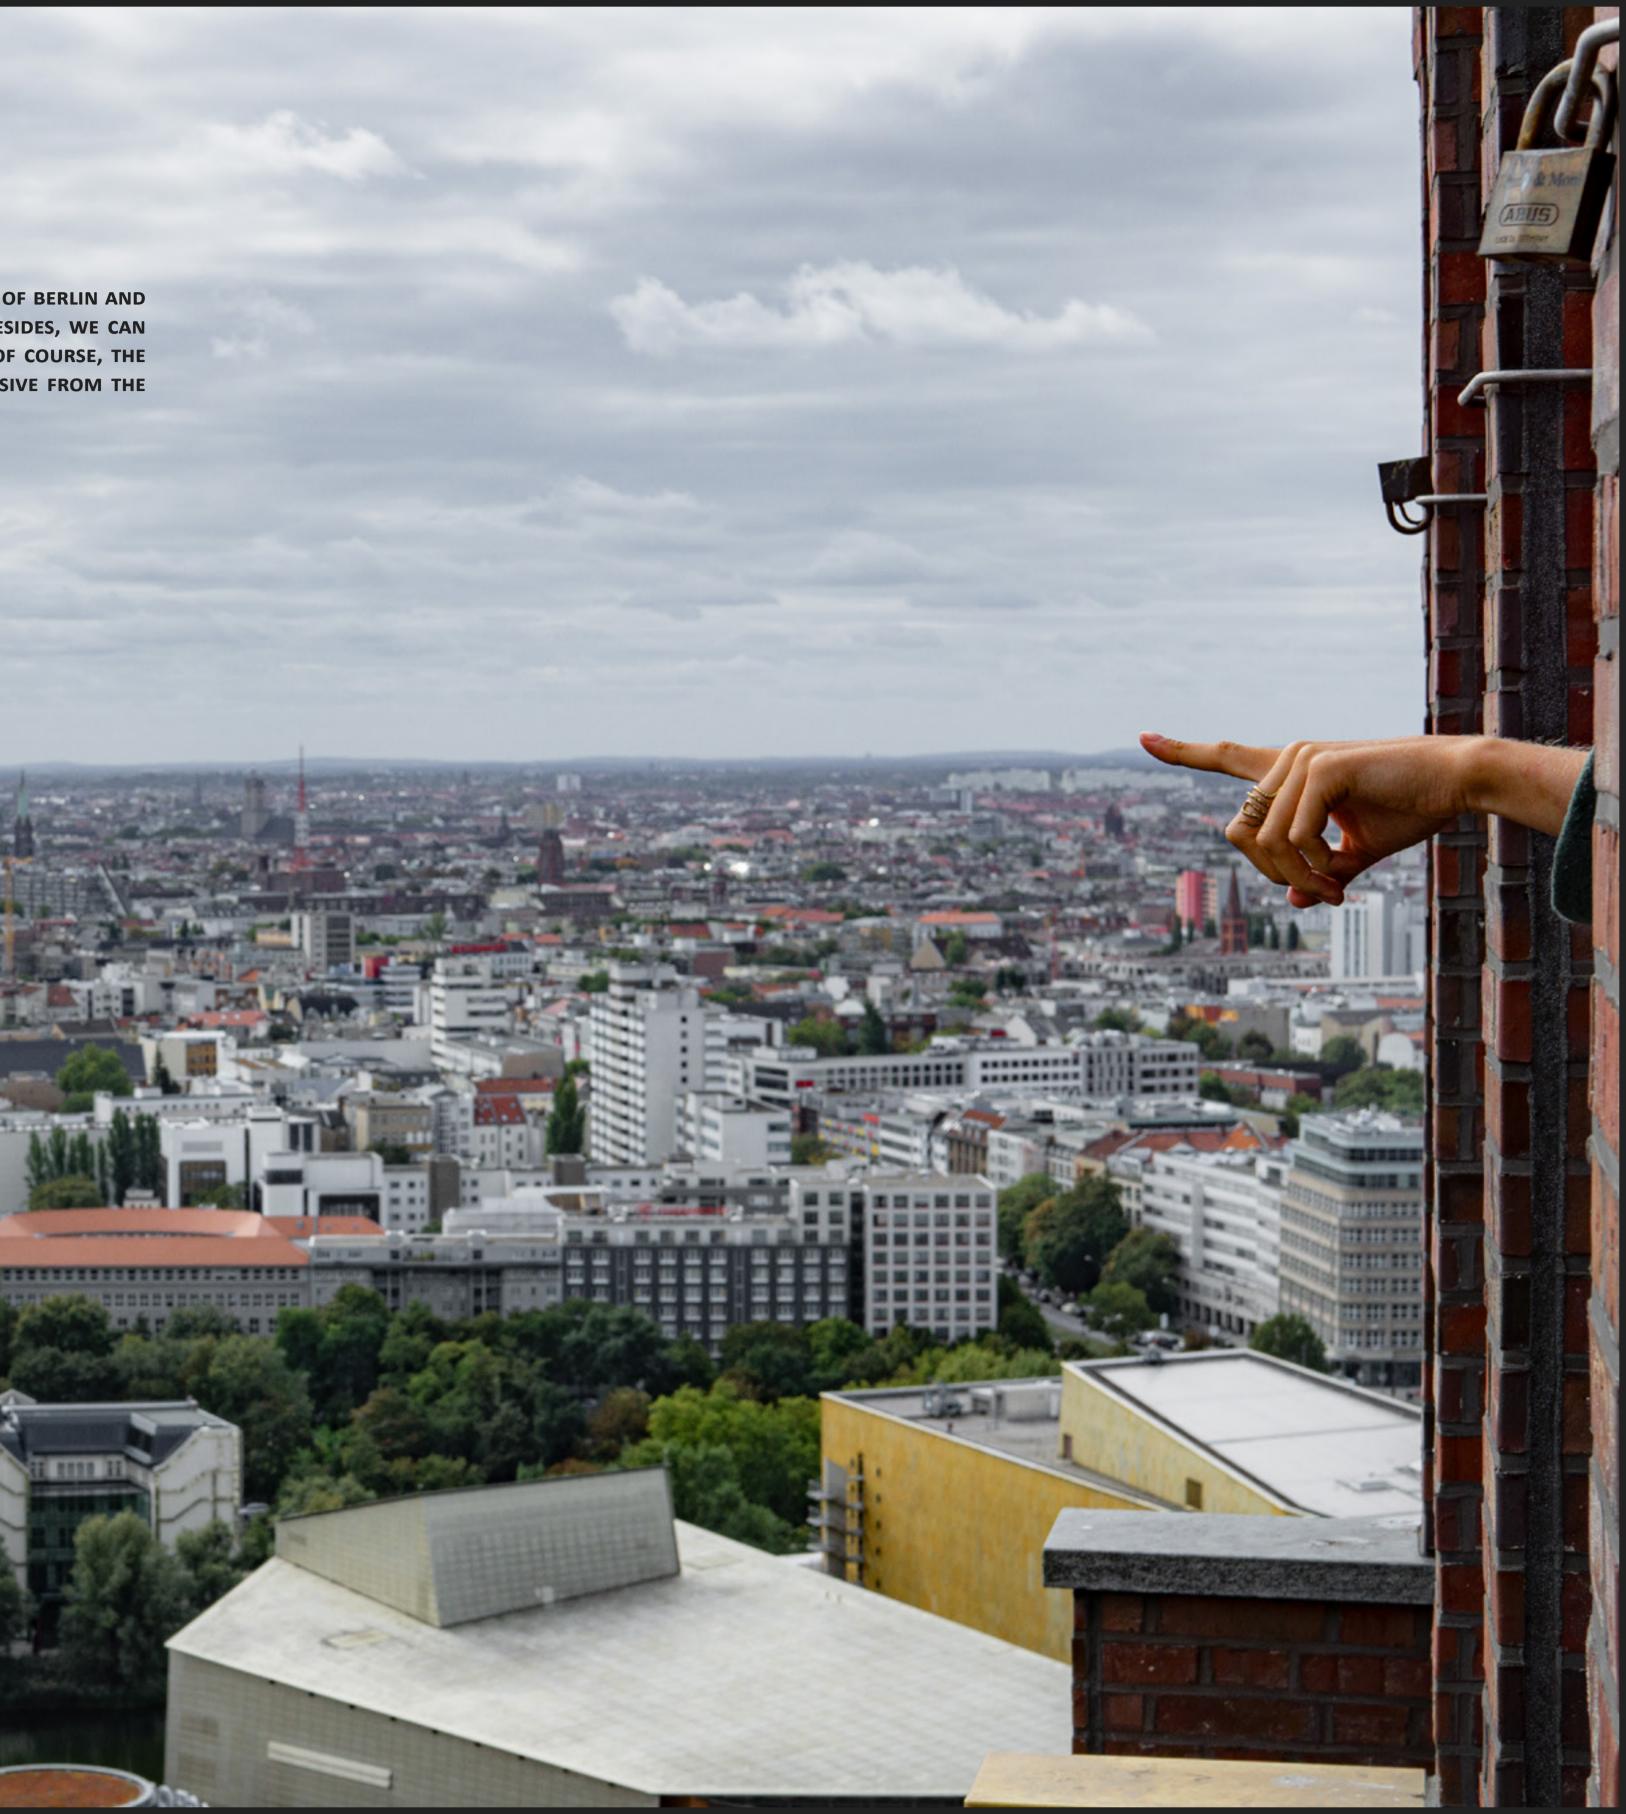

BACK TO THE 24. FLOOR OF THE PANORAMAPUNKT, WHERE WE CAN SEE MOST OF BERLIN AND LEARN MORE ABOUT IT. BESIDES, WE CAN FIND AN ORIGINAL PIECE OF THE FORMER BERLIN WALL HERE. BUT, OF COURSE, THE UNIQUE VIEW PLAYS THE MAIN ROLE HERE. IT'S EVEN MORE IMPRESSIVE FROM THE 25TH FLOOR. HERE WE CAN ADMIRE THE ENTIRE CITY THROUGH A

### **360° PANORAMIC VIEW.**

INFORMATIVE GRAPHICS DESCRIBE WHAT THERE IS TO SEE.

THE REAL PROPERTY AND IN CONTRACTOR OF CONTO

......

11111 M

......

F

I Waterson