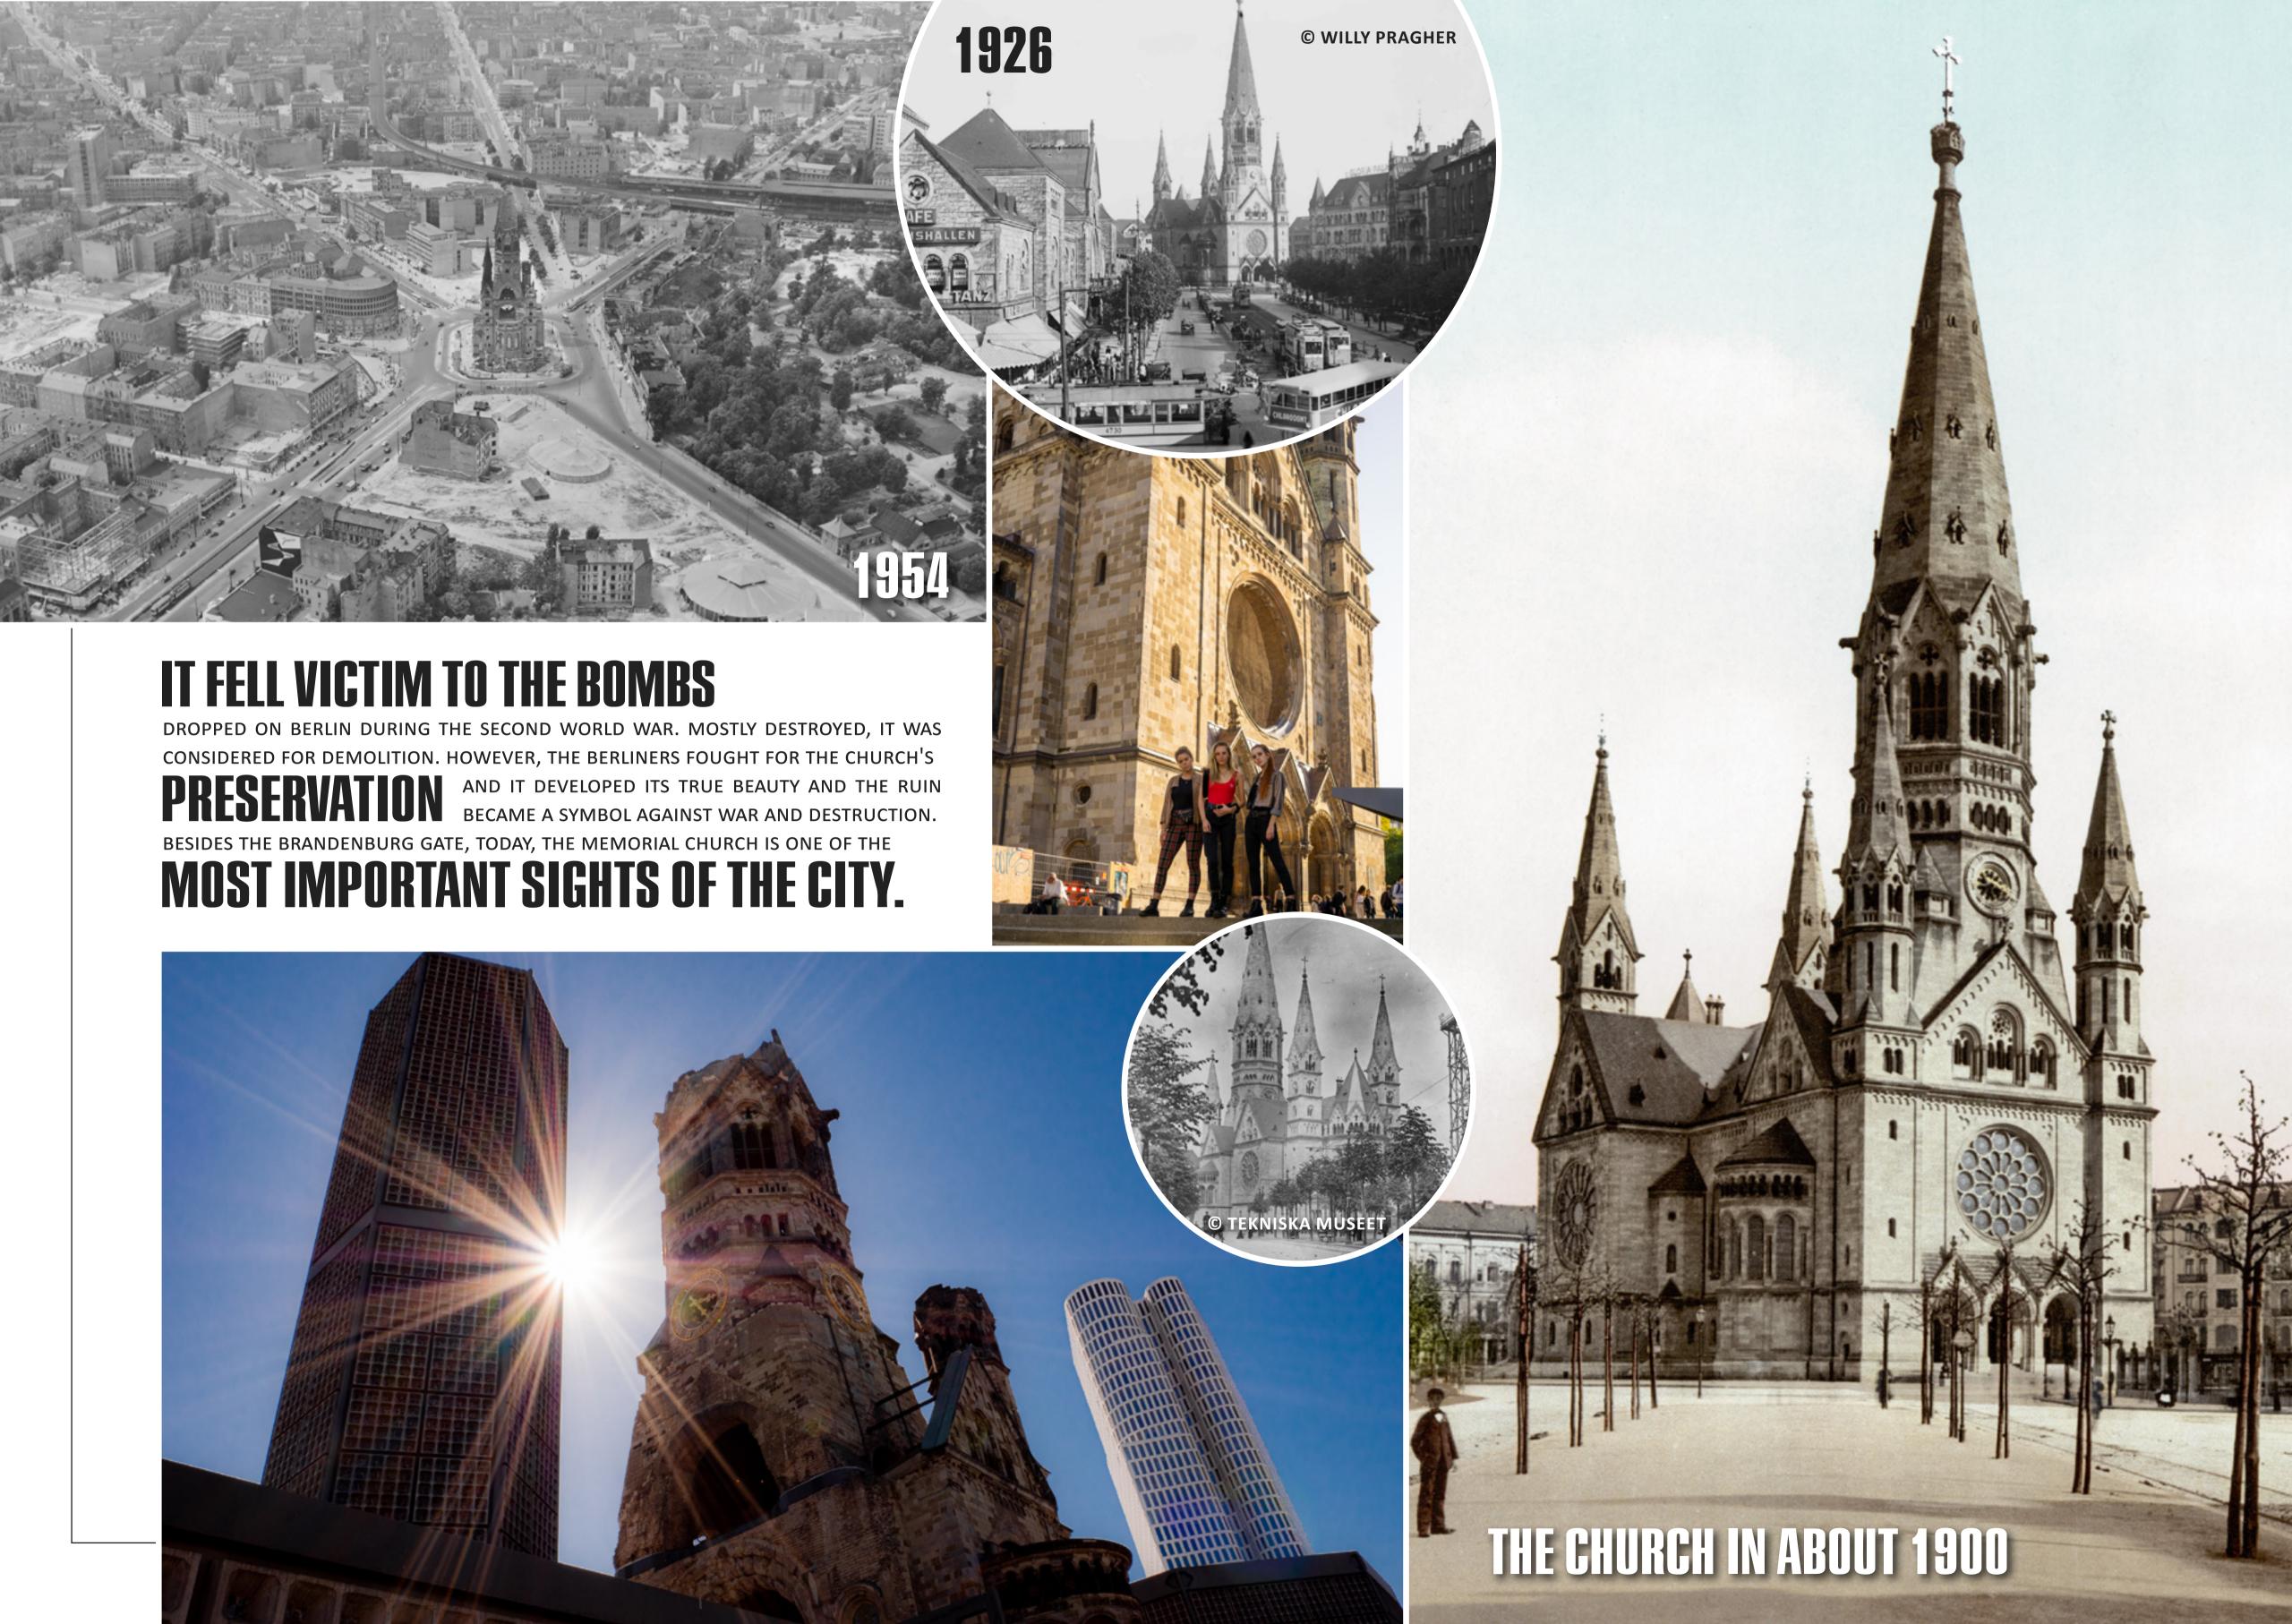

THE AREA IS STILL NOBLE TO THIS DAY SINCE THE CHANCELLOR OF 1882,
OTTO VON BISMARCK, WHO WAS ALSO RESPONSIBLE FOR THE FOUNDING OF THE GERMAN EMPIRE, ENSURED THAT A REPRESENTATIVE BOULEVARD WAS CREATED INSPIRED BY MODELS SUCH AS THE AVENUE DES CHAMPS-ÉLYSÉES,

WHICH WAS TO REFLECT THE SPLENDOR OF THE IMPERIAL CAPITAL. AN IMPRESSIVE MIX OF

CAFÉS, THEATRES, RESTAURANTS, BARS AND OF COURSE SHOPPING FACILITIES OF COURSE, QUICKLY DEVELOPED HERE. THIS WAS CRESTED BY THE OPENING OF THE KADEWE, THE DEPARTMENT STORE OF THE WEST, IN 1907, WHICH IS STILL LOCATED IN THE SAME PLACE TODAY. NOT ONLY HIGH-QUALITY BRANDS SUCH AS AGENT PROVOCATEUR, ALEXANDER MCQUEEN, BURBERRY, CALVIN KLEIN AND HUNDREDS OF OTHERS CAN BE FOUND HERE, BUT ALSO THE SECOND LARGEST FOOD DEPARTMENT OF A SHOPPING CENTER WORLDWIDE.