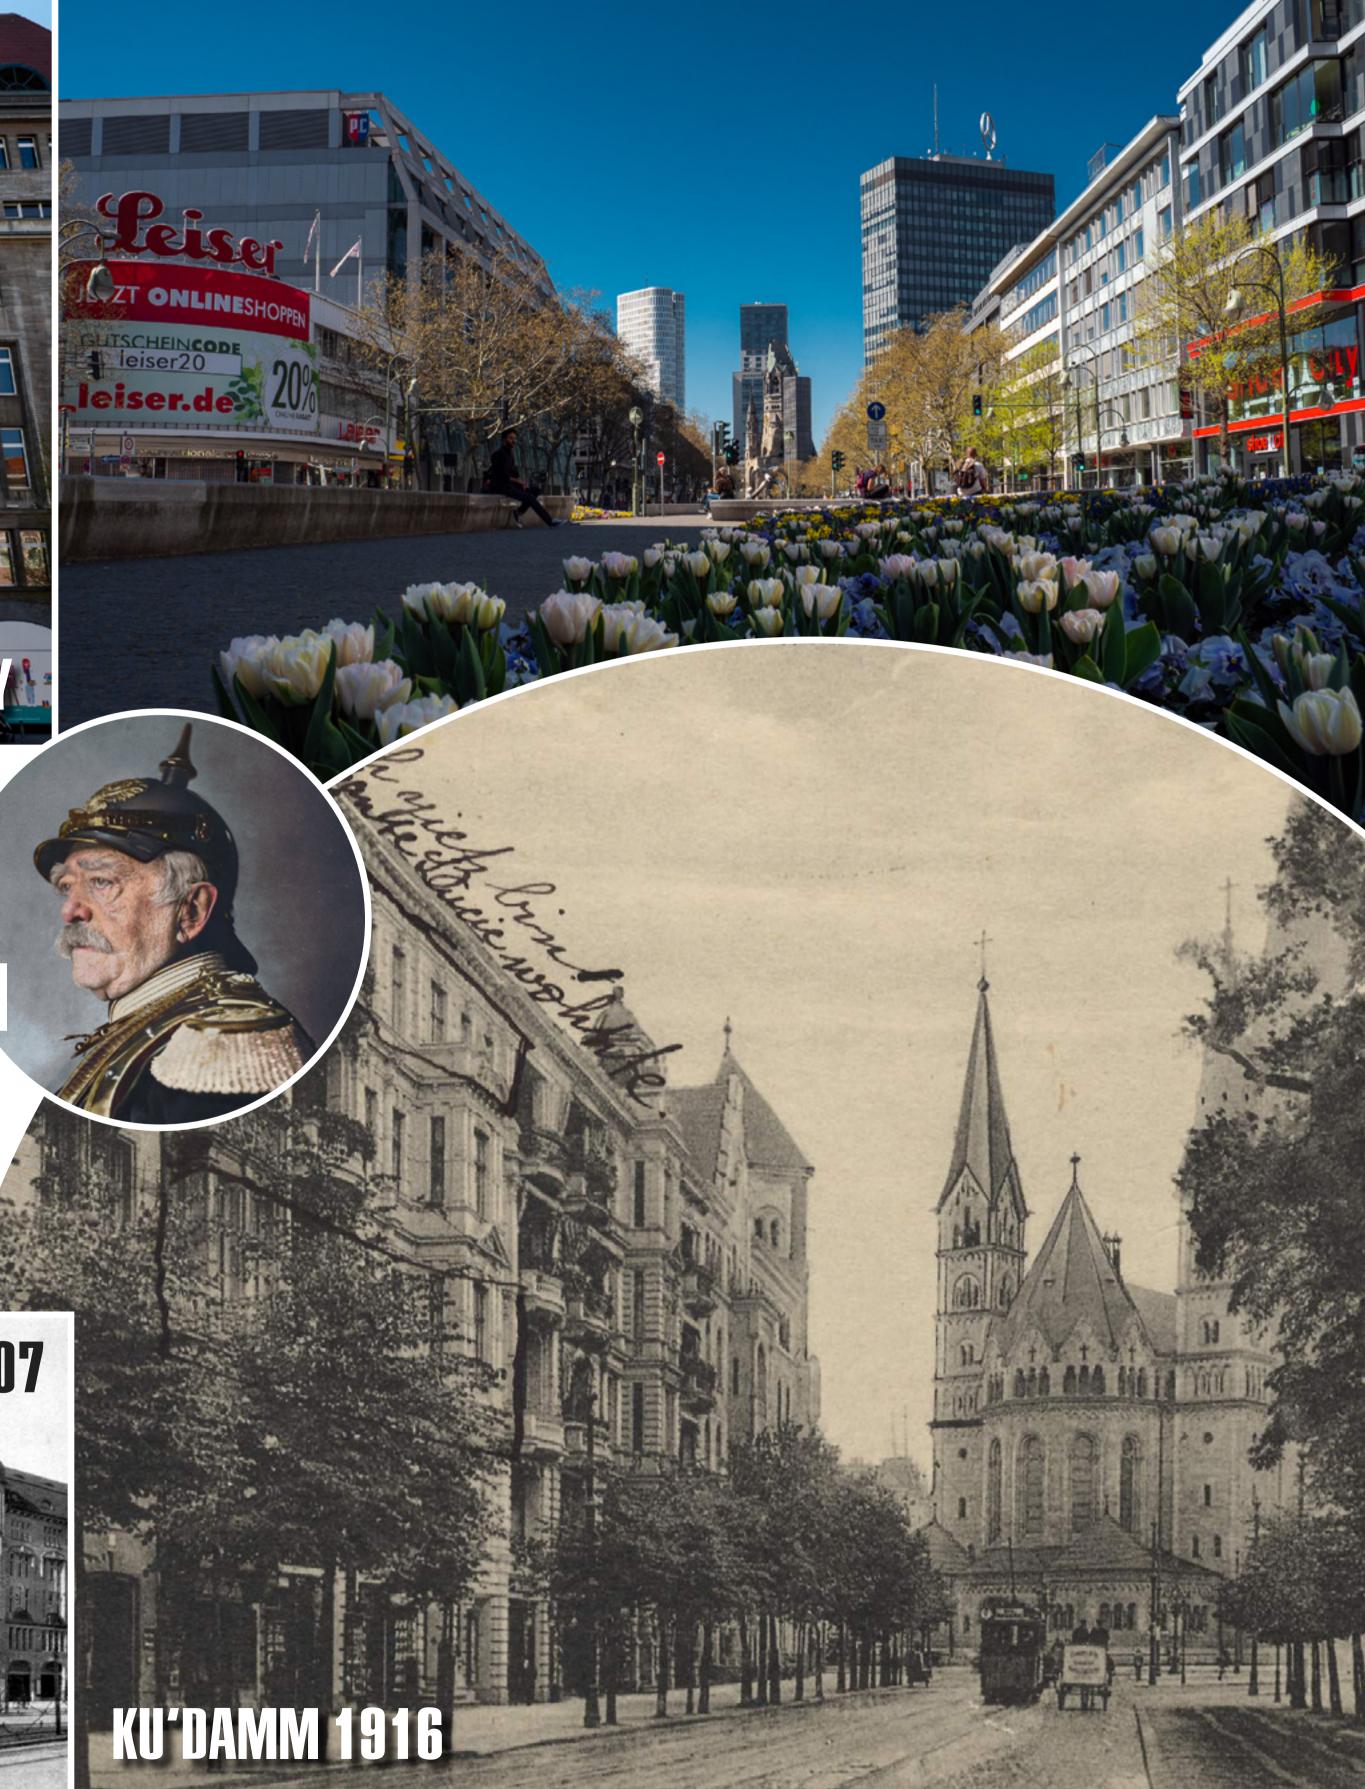

THE AREA IS STILL NOBLE TO THIS DAY SINCE THE CHANCELLOR OF 1882,
OTTO VON BISMARCK, WHO WAS ALSO RESPONSIBLE FOR THE FOUNDING OF THE GERMAN EMPIRE, ENSURED THAT A REPRESENTATIVE BOULEVARD WAS CREATED INSPIRED BY MODELS SUCH AS THE AVENUE DES CHAMPS-ÉLYSÉES,

WHICH WAS TO REFLECT THE SPLENDOR OF THE IMPERIAL CAPITAL. AN IMPRESSIVE MIX OF

CAFÉS, THEATRES, RESTAURANTS, BARS AND OF COURSE SHOPPING FACILITIES OF COURSE, QUICKLY DEVELOPED HERE. THIS WAS CRESTED BY THE OPENING OF THE KADEWE, THE DEPARTMENT STORE OF THE WEST, IN 1907, WHICH IS STILL LOCATED IN THE SAME PLACE TODAY. NOT ONLY HIGH-QUALITY BRANDS SUCH AS AGENT PROVOCATEUR, ALEXANDER MCQUEEN, BURBERRY, CALVIN KLEIN AND HUNDREDS OF OTHERS CAN BE FOUND HERE, BUT ALSO THE SECOND LARGEST FOOD DEPARTMENT OF A SHOPPING CENTER WORLDWIDE.