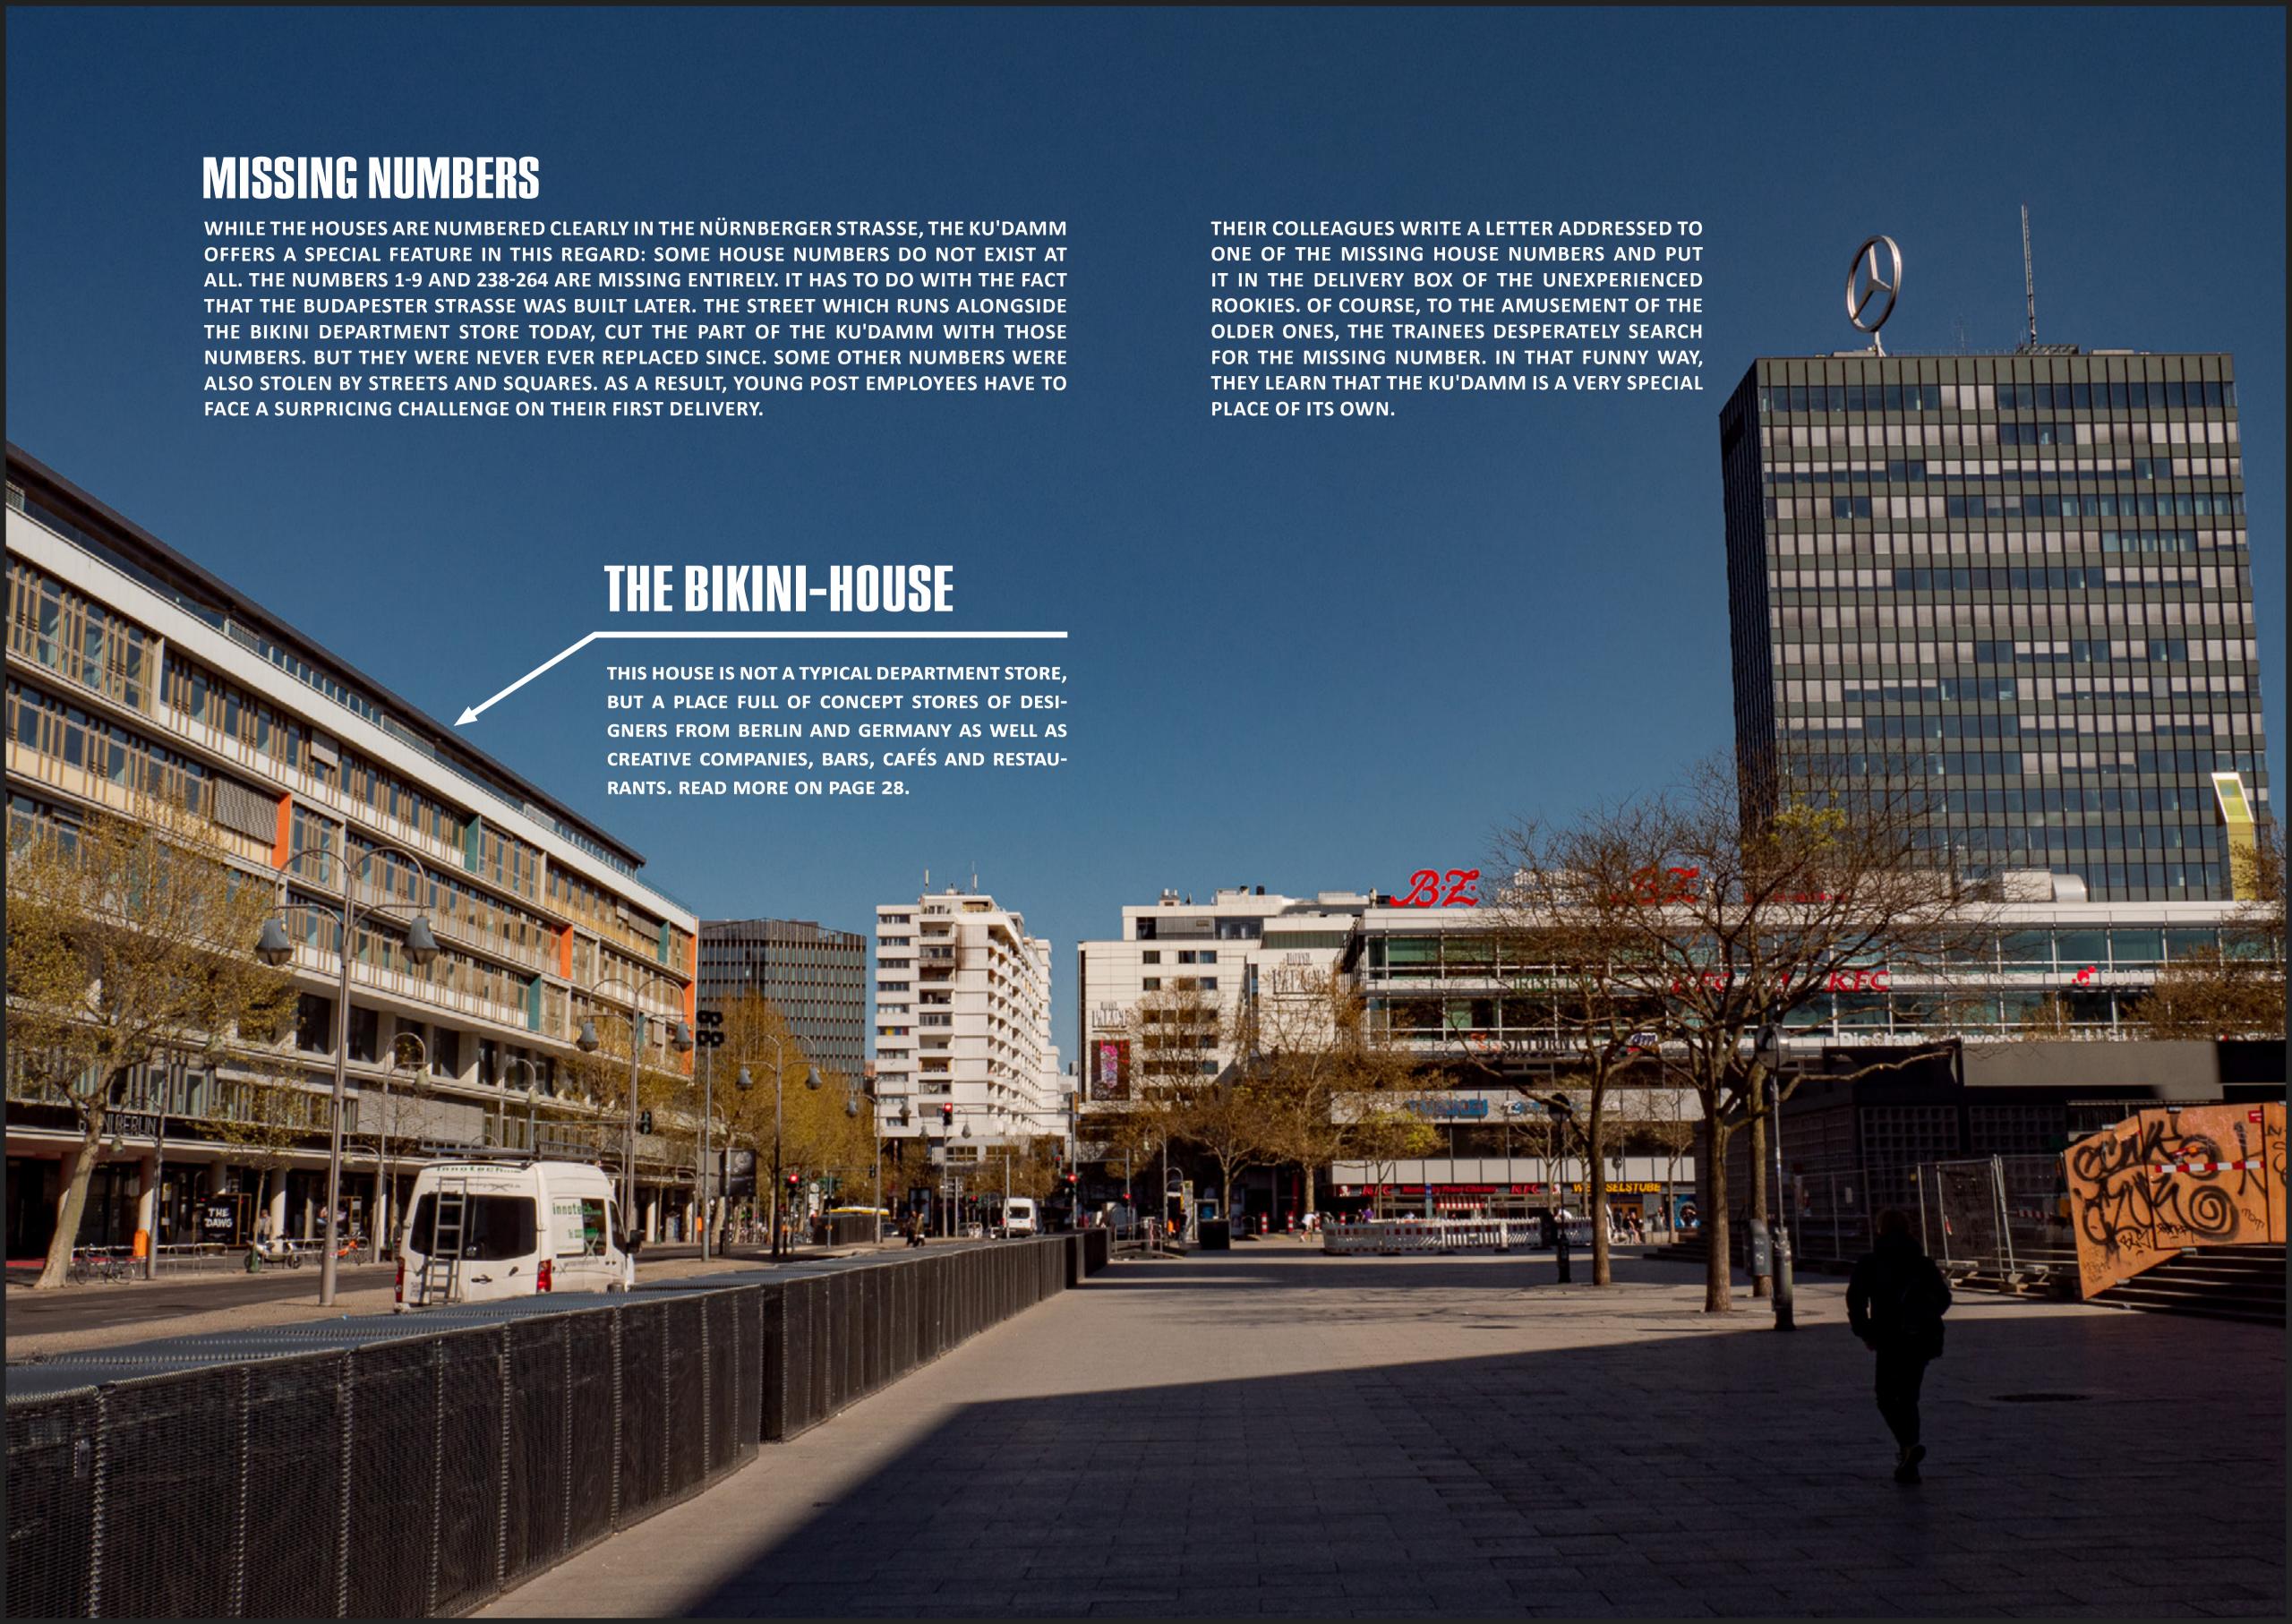

THE AREA IS STILL NOBLE TO THIS DAY SINCE THE CHANCELLOR OF 1882,
OTTO VON BISMARCK, WHO WAS ALSO RESPONSIBLE FOR THE FOUNDING OF THE GERMAN EMPIRE, ENSURED THAT A REPRESENTATIVE BOULEVARD WAS CREATED INSPIRED BY MODELS SUCH AS THE AVENUE DES CHAMPS-ÉLYSÉES,

WHICH WAS TO REFLECT THE SPLENDOR OF THE IMPERIAL CAPITAL. AN IMPRESSIVE MIX OF

CAFÉS, THEATRES, RESTAURANTS, BARS AND OF COURSE SHOPPING FACILITIES OF COURSE, QUICKLY DEVELOPED HERE. THIS WAS CRESTED BY THE OPENING OF THE KADEWE, THE DEPARTMENT STORE OF THE WEST, IN 1907, WHICH IS STILL LOCATED IN THE SAME PLACE TODAY. NOT ONLY HIGH-QUALITY BRANDS SUCH AS AGENT PROVOCATEUR, ALEXANDER MCQUEEN, BURBERRY, CALVIN KLEIN AND HUNDREDS OF OTHERS CAN BE FOUND HERE, BUT ALSO THE SECOND LARGEST FOOD DEPARTMENT OF A SHOPPING CENTER WORLDWIDE.