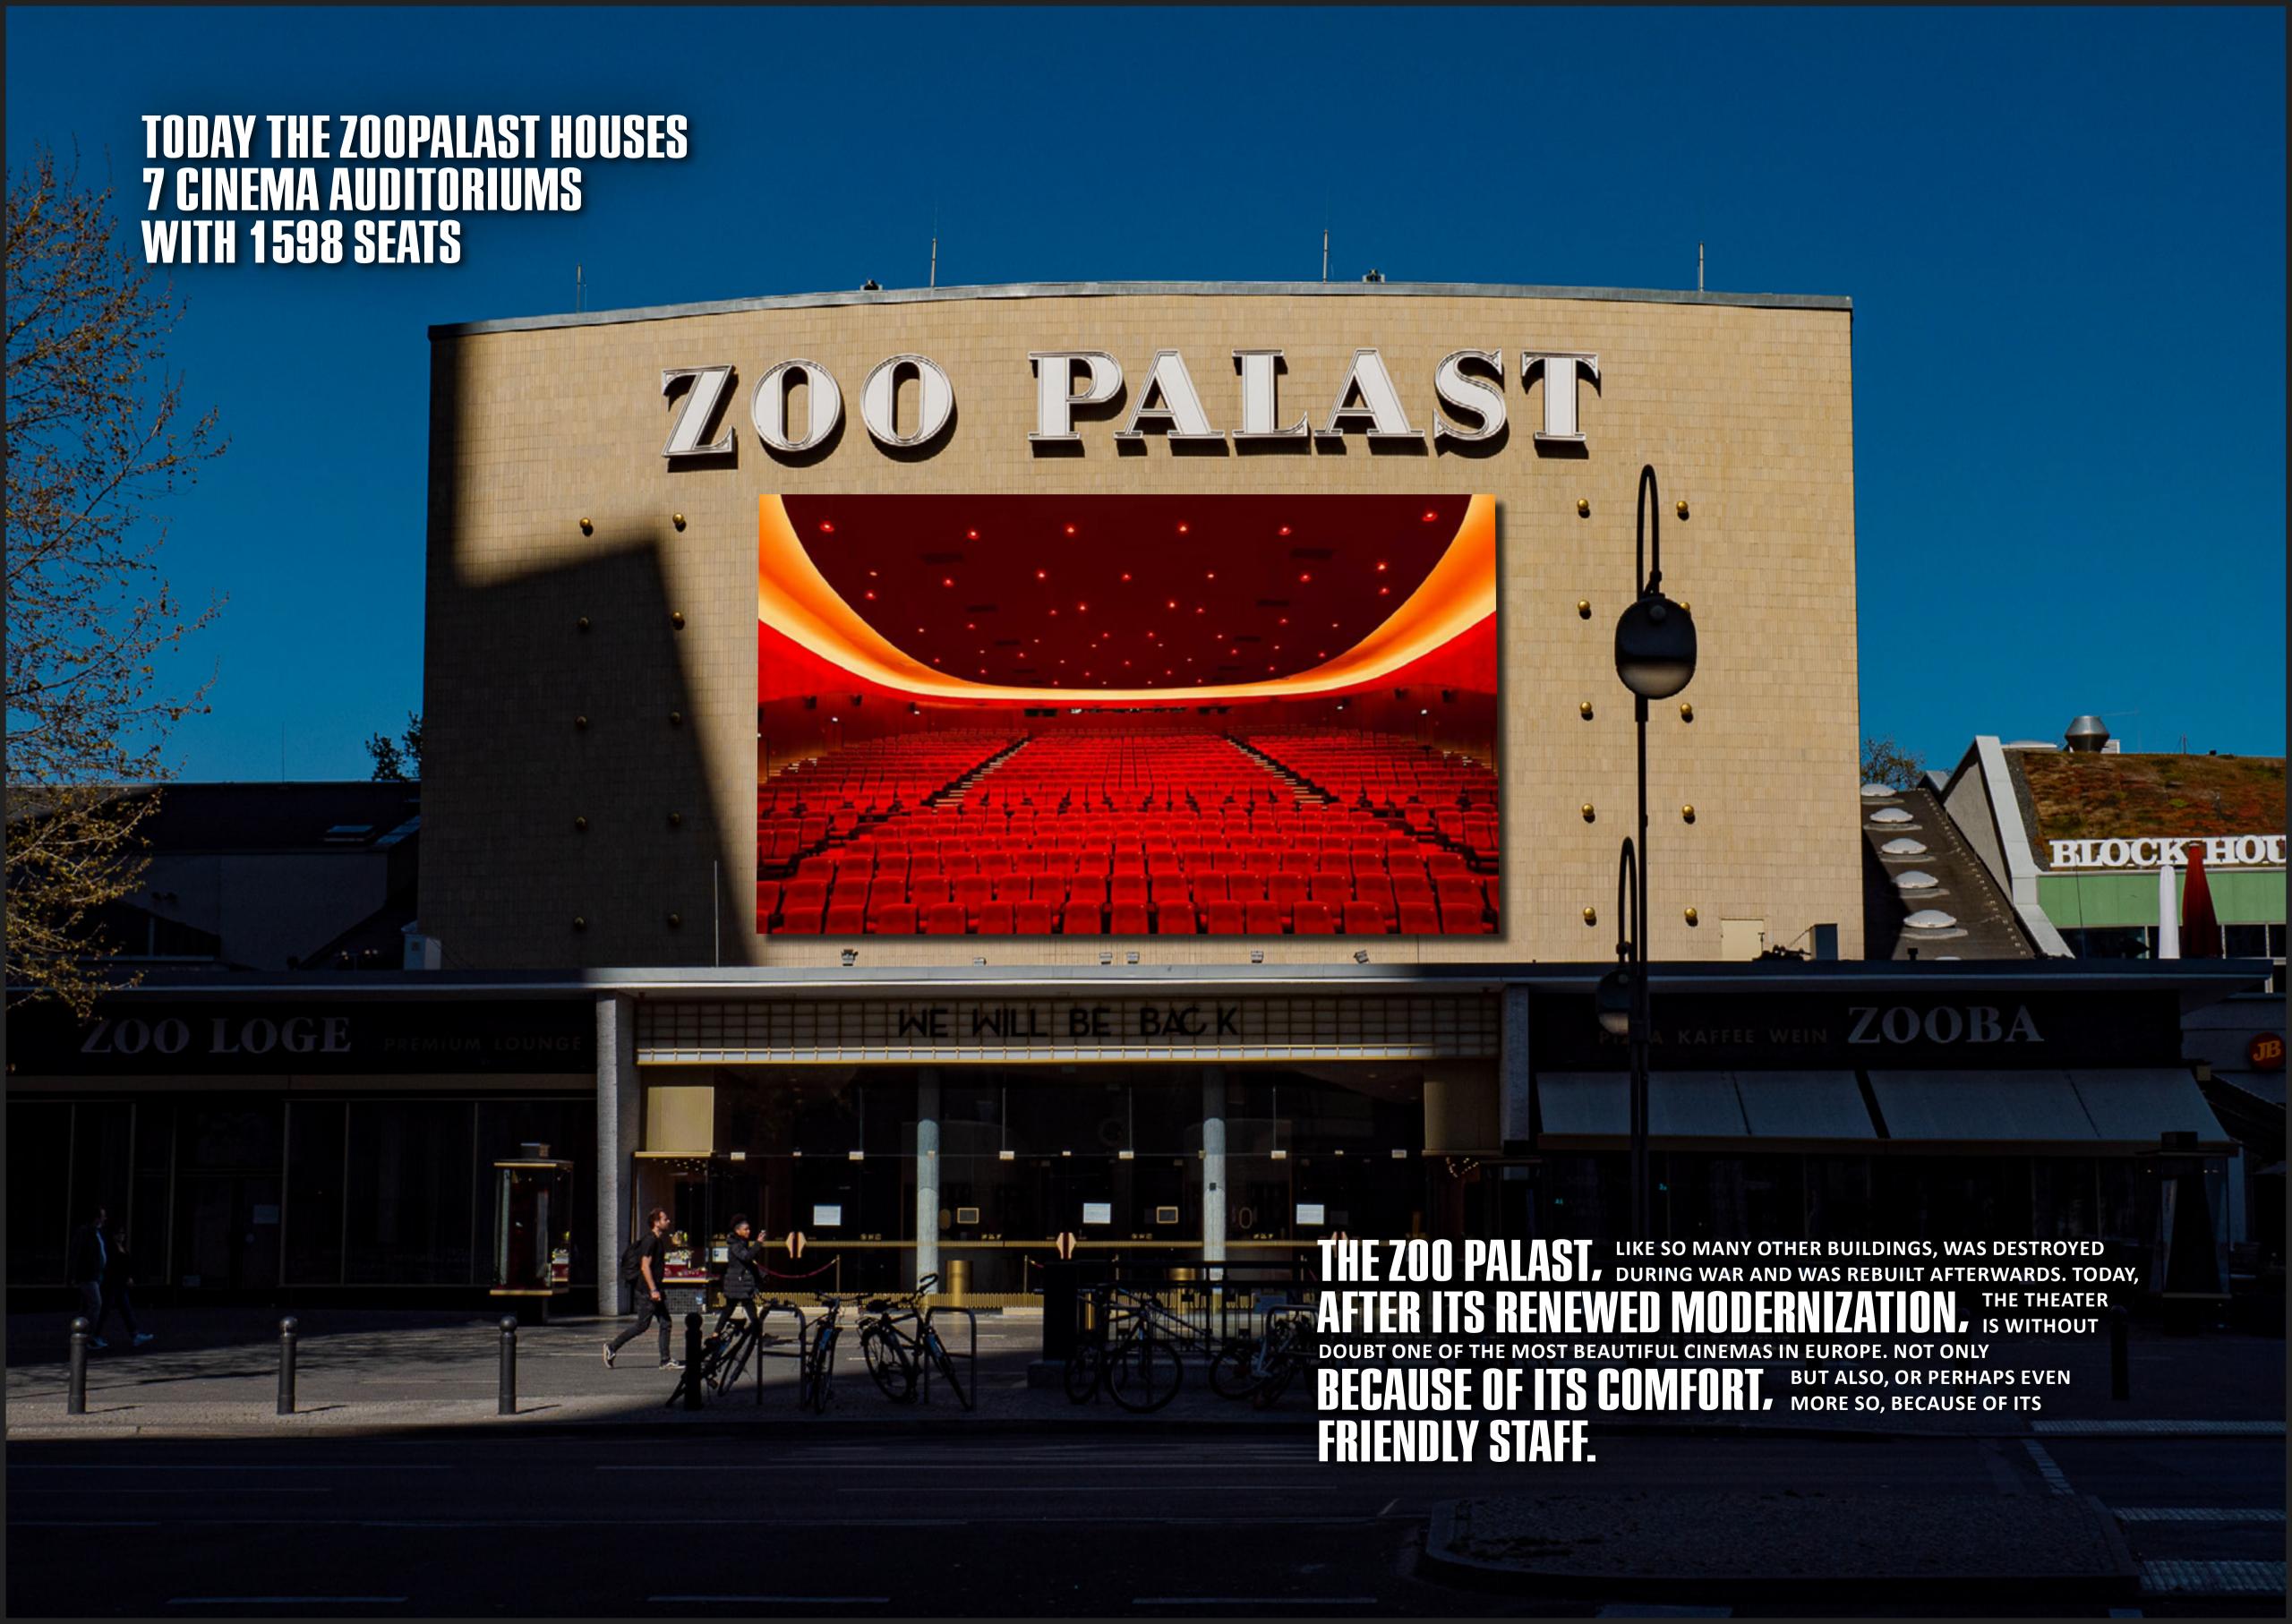

THE ZOO PALAST, LIKE MOST OF THE EUROPEAN CINEMAS, IS CLOSED BECAUSE OF COVID-19 AT THE MOMENT. BUT MANY BERLIN THEATERS SHOW QUOTES FROM POPULAR FILMS ON THEIR DOORS.

THE TEAM OF THE ZOO PALAST HAS CHOSEN THIS FAMOUS AND VERY FITTING SENTENCE FROM ARNOLD SCHWARZENEGGER'S CAREER AND HIS MOVIE TERMINATOR.

ZOO PALAST. IN THIS MOVIE THEATER, FILMS HAVE BEEN PRESENTED FOR 105 YEARS NOW. IN 1927 THE WORLD FAMOUS CLASSIC "METROPOLIS" BY FRITZ LANG WAS PREMIERED HERE.

**EVEN IF IT WAS MAINLY** 

## INSPIRED BY NEW YORK, ASSUMED THAT LANG'S EXPERIENCES IN BERLIN WERE CER-

ALSO INCORPORATED IN THIS MASTERPIECE. YOU CAN LEARN MORE ABOUT HIM AND OTHER IMPORTANT MOVIE MAKERS AND ARTISTS

IN THE FILM MUSEUM. THAT WE HAVE VISITED DAY 2.