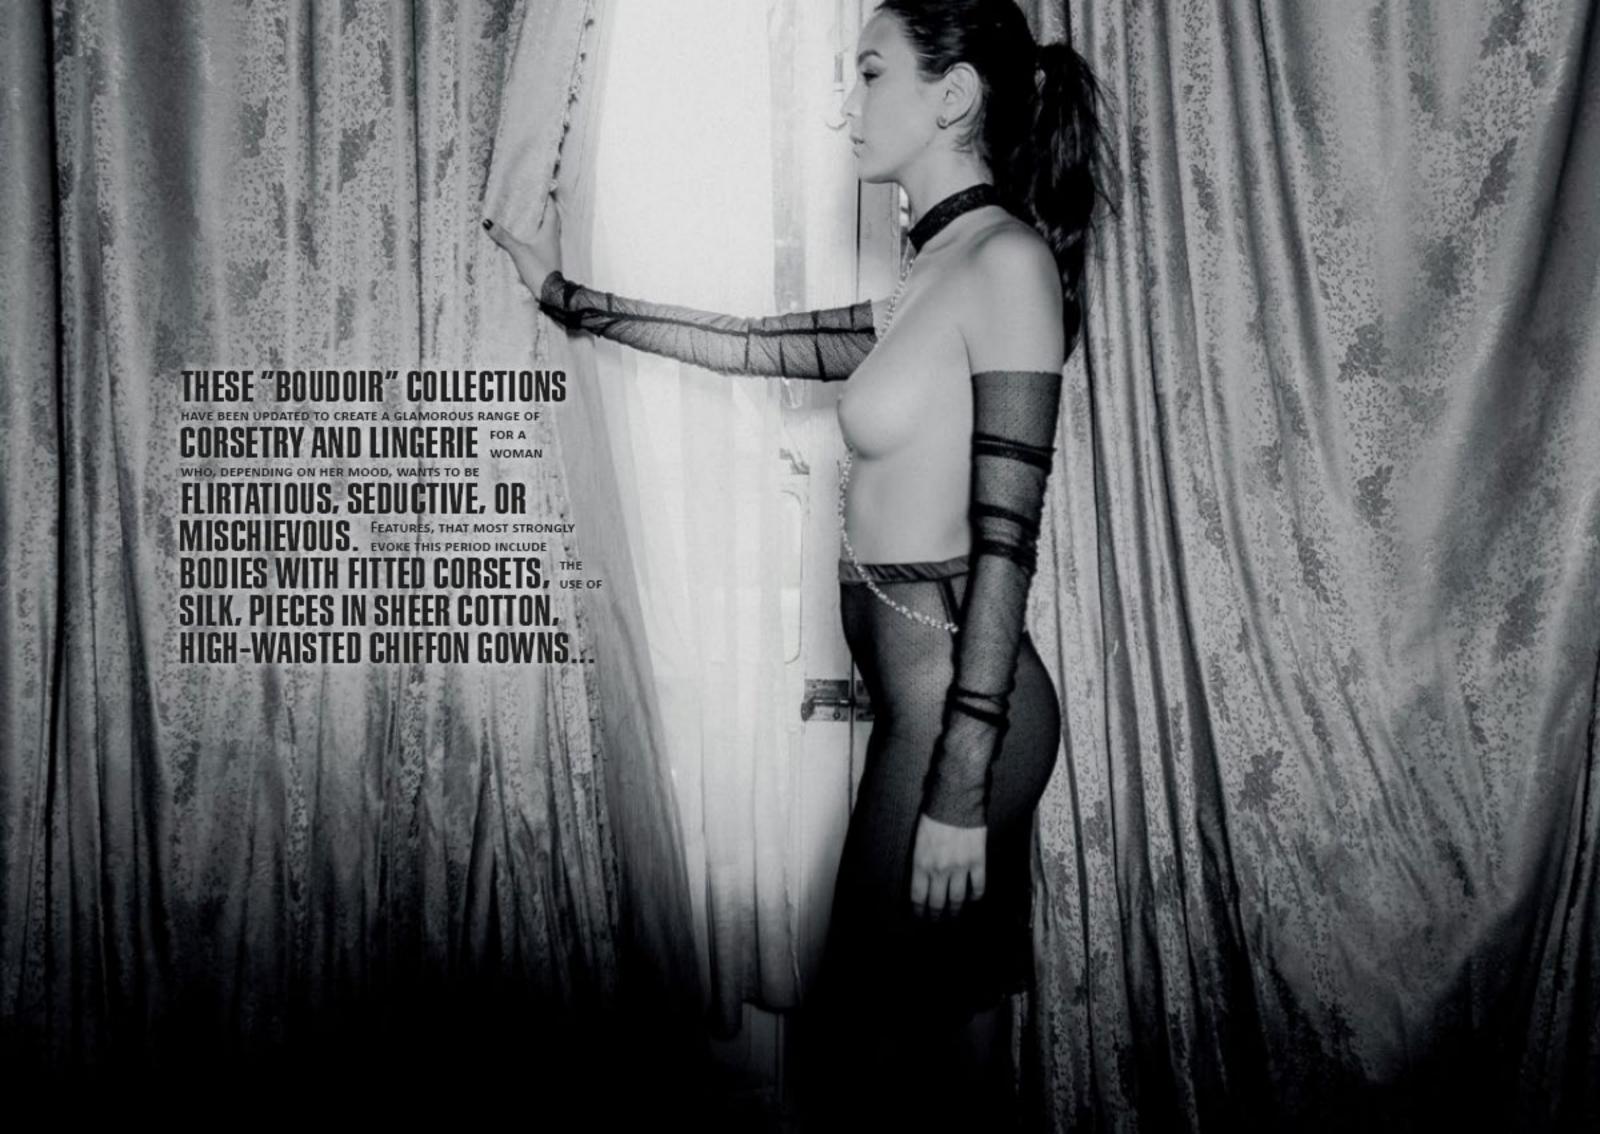

INVITED FOR TEAIN LACE

LAND, OUR MISCHIEVOUS DESIGNER, CHANGED INTO A STORYTELLER, PURSUED SOME DELICATE BUTTERFLIES, JUMPING FREELY FROM A BRASSIERE TO BOXERS, BUMPING INTO CORSELET AND SLIP, CRINOLINE, AND PETER PAN COLLAR, BEFO-RE PASSING BY A KEEN LORD JABOT WHO WAS BUSY CHARMING HIS LADY GARTER.

# THEN, WITH A QUICK FLUTTERING OF HER LASHES,

SHE FLEW AWAY AND LANDED IN AN AMAZING GARDEN, FULL OF LIGHT, IMAGINARY CREATURES. SHE WHISPERED ENCHANTING, MAGICAL TALES ABOUT A PRINCESS AND A POLKA DOTTED PEA, A PUSHY PUSS IN BOOTS AND A SCULLERY MAID IN SEQUINED SHOES, TO THIS STRANGE AUDIENCE...