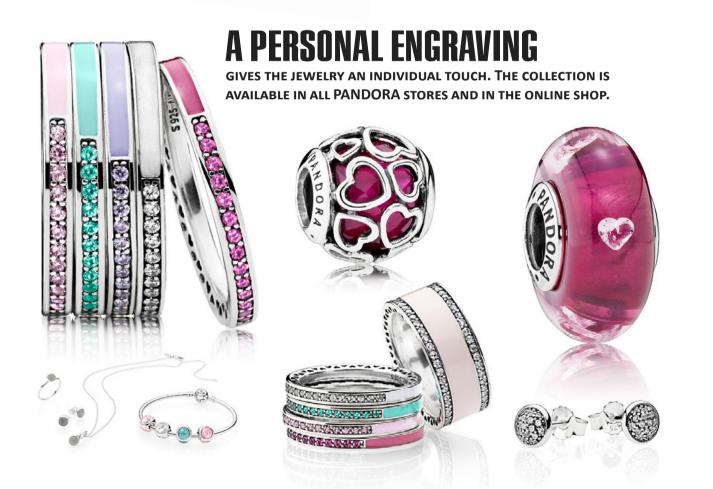

**TRATION** THE SAME AS IN THE PREVIOUS CASE BUT REPLACING THE FINGERS BY THE PENIS.

PANDORA'S COLLECTION CONTAINS TIMELESS BRACELETS, NECKLACES AND EARRINGS THAT ARE MADE BY EXPERIENCED ARTISANS WITH ATTENTION TO DETAIL. HAND-FINISHED JEWELRY MADE OF STERLING SILVER, 14 K GOLD, OR PANDORA ROSE CAN BE COMBINED INDIVIDUALLY TO THE BRIDESMAID OUTFIT.