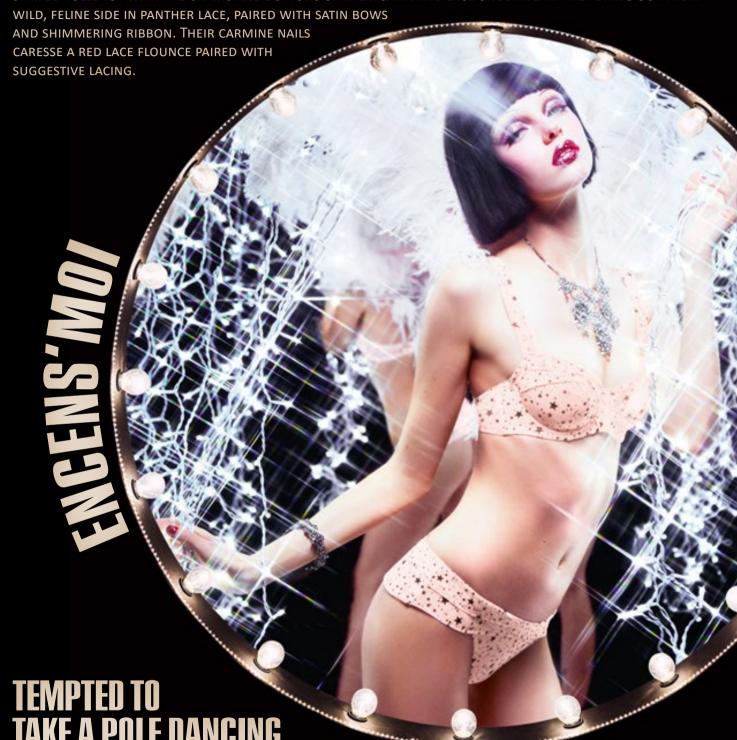

WHEN THE ALARM CLOCK
WENT OFF, THE DREAM VANISHED, YET THE
IS HOW THE PE17 COLLECTION WAS BORN, ONE BEAUTIFUL SUMMER NIGHT...

IN CURVE-HUGGING SMOKING OUTFITS OR THEIR KNEE-HIGH STOCKINGS. THESE TEMPTRESSES START THEIR GLAMOUROUS SHOW UNDER A SHOWER OF GLITTERING STARS. UNDER THE CATWALK SPOTLIGHTS, THEIR SENSUAL CHOREOGRAPHIES IN CHEEKY STRIPED TULLE TOY WITH THE CHAINS AND BUTTONS OF THEIR SATIN AND LACE UNDERWEAR. THEY BRING OUT THEIR WILD, FELINE SIDE IN PANTHER LACE, PAIRED WITH SATIN BOWS

They slip into their hoodies with their open back, in black and pink draped tulle, gathered in and topped with a LARGE BUTTERFLY BOW. UNDER THEIR BOWLER HAT, THEY SPORT WHITE COLLARED BODIES AND ASCOTS.

HIDING ASYMETRIC LACE WITH SATIN RIBBONS AND CRYSTAL EMBROIDERY, ORNATELY BEJEWELED TRIANGLES AND STRINGS UNDER THEIR FEATHERS. BECAUSE PARIS WILL ALWAYS BE PARIS...

**TRIANGLE** PLAY THE FASHIONISTA WITH THIS DISTINCTIVE LINE, WHICH MISCHIEVOUSLY BORROWS LOOKS FROM YOUR ATHLETIC WARDROBE! BARE-BACK GATHERED TULLE TRIANGLE BRA WITH A DEEPLY PLUNGING NECKLINE AND CHOKER ADORNED WITH A BOW FOR A VERY FASHIONABLE DESIGN.