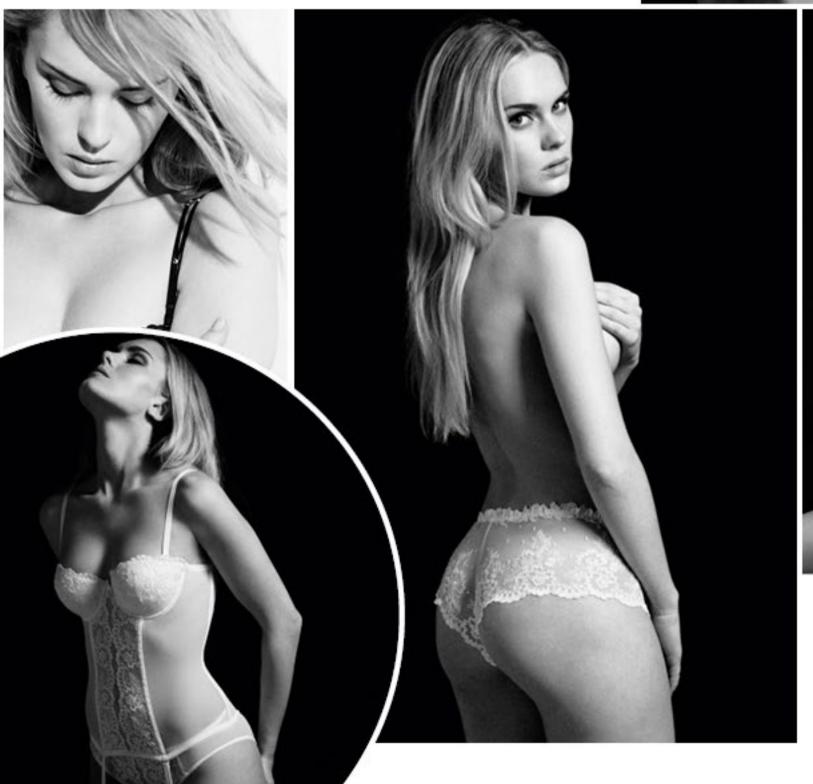

### THE NEW COLLECTION CONTAINS MANY BEAUTIFUL SETS THAT FLATTER THE BODY OF EACH WOMAN.

DIAMANT THE NOBILITY OF MILLESIA KNOW-HOW IS COMBINED WITH THIS CHIC EMBROIDERY ON MULTI-WIRES TULLE, RICH YARNS AND LUXURIOUS DESIGNS. THE SOUL OF MILLESIA EXPRESSED DURING THE SEASONS AS JEWELS OUT OF TIME. THE GLAMOUR WILL METAMORPHOSE WITH PUSH-UP AND BALCONY BRAS FOR A DREAMY NECKLINE. THE CLASSIC AND LARGE-CLASSIC OFFERS A PERFECT STRUCTURE. THE COMFORT OF THE SEAMLESS BRIEF FOR AN INVISIBLE EFFECT, THE SHORTY AND THE STRING WITH AFFIRMED PERSONALITIES. THE OPERA' CHARM IN WHITE AND BLACK. NUDE / WHITE EMBODIES A TIMELESS LUXURY.

**DESTRE** (RIGHT) MILLESIA CELEBRATES THE ART OF EFFEUILLAGE WITH AN EXTREMELY EROTIC GROUP. EXTREME DELICATE WAXED GUIPURE EMBROIDERY OVER NUDE KNOT-WORKED TULLE. WHEN WORE, THE NUDE KNOT-WORKED TULLE ECLIPSE HIMSELF, AND GIVES THE EFFECT OF HAVING BEAUTIFUL BLACK FLOWERS DRAWN ON THE SKIN... THE RESULT IS PURELY SEXY AND GLAMOUR! TRANSCEND YOUR EVERY DAY'S ROUTINE WITH THIS BEAUTIFUL BALCONY BRA. CHOOSE THE PUSH UP BRA FOR A PERFECT DÉCOLLETÉ. THE GUIPURE WILL FULFILL YOUR DESIRES. THE SEXY BRA AND THE ULTRA-SEXY SLIP WILL SEDUCE THE MORE ADVENTUROUS WOMEN.

NATACHA (LEFT) THIS FINE LACE LEAVERS OF INSOLENT BEAUTY IS DEDICATED TO THE BODY AND ITS FORMS. AN ELEGANCE THAT HAS SOUL AND MEANING. LUXURIOUS OUTSIDE, PRECIOUS INSIDE FOR THE PUSH-UP BRA AND BANDEAU LINED WITH SILK SATIN. COMFORTABLE AND SENSUAL, BODY AND BOTTOMS ARE EMBELLISHED WITH ELASTANE SAIL. EXTREME VOLUPTUOUS POWDER/ GREY WHILE BORDEAUX/BLUE ILLUMINATE THE COLORS OF THE WINTER.