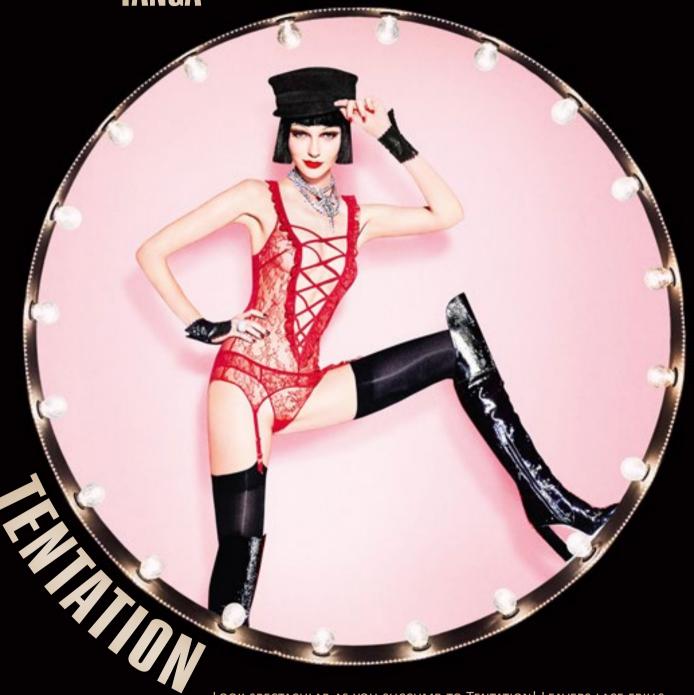

LOOK SPECTACULAR AS YOU SUCCUMB TO TENTATION! LEAVERS LACE FRILLS AND STUNNING LACE-UP WILL MAKE YOU THE STAR OF THE SHOW!

BASOUE THIS ALL-LACE CORSET WITH A TULLE BACK WILL GIVE YOU A GLAMOUROUS LOOK WITH ITS LACE-UP EFFECT THAT PLUNGES DOWN TO THE NAVEL.

**TANGA**LACE TANGA ADORNED WITH A FLOUNCE AND LACE-UP EFFECT ON THE FRONT.