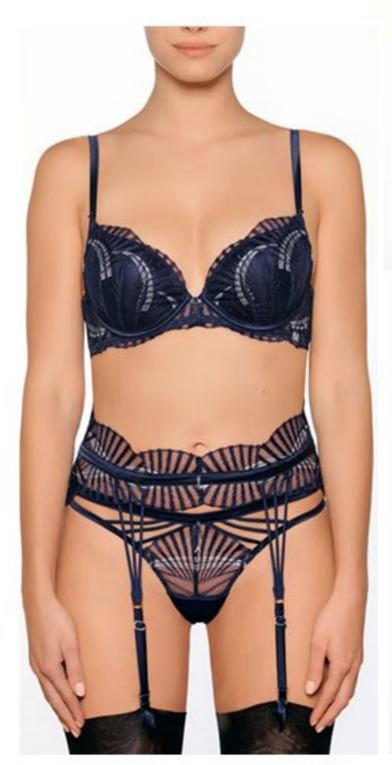

### THE NEW COLLECTION CONTAINS MANY BEAUTIFUL SETS THAT FLATTER THE BODY OF EACH WOMAN.

DIAMANT THE NOBILITY OF MILLESIA KNOW-HOW IS COMBINED WITH THIS CHIC EMBROIDERY ON MULTI-WIRES TULLE, RICH YARNS AND LUXURIOUS DESIGNS. THE SOUL OF MILLESIA EXPRESSED DURING THE SEASONS AS JEWELS OUT OF TIME. THE GLAMOUR WILL METAMORPHOSE WITH PUSH-UP AND BALCONY BRAS FOR A DREAMY NECKLINE. THE CLASSIC AND LARGE-CLASSIC OFFERS A PERFECT STRUCTURE. THE COMFORT OF THE SEAMLESS BRIEF FOR AN INVISIBLE EFFECT, THE SHORTY AND THE STRING WITH AFFIRMED PERSONALITIES. THE OPERA' CHARM IN WHITE AND BLACK. NUDE / WHITE EMBODIES A TIMELESS LUXURY.

**DESTRE** (RIGHT) MILLESIA CELEBRATES THE ART OF EFFEUILLAGE WITH AN EXTREMELY EROTIC GROUP. EXTREME DELICATE WAXED GUIPURE EMBROIDERY OVER NUDE KNOT-WORKED TULLE. WHEN WORE, THE NUDE KNOT-WORKED TULLE ECLIPSE HIMSELF, AND GIVES THE EFFECT OF HAVING BEAUTIFUL BLACK FLOWERS DRAWN ON THE SKIN... THE RESULT IS PURELY SEXY AND GLAMOUR! TRANSCEND YOUR EVERY DAY'S ROUTINE WITH THIS BEAUTIFUL BALCONY BRA. CHOOSE THE PUSH UP BRA FOR A PERFECT DÉCOLLETÉ. THE GUIPURE WILL FULFILL YOUR DESIRES. THE SEXY BRA AND THE ULTRA-SEXY SLIP WILL SEDUCE THE MORE ADVENTUROUS WOMEN.

NATACHA (LEFT) THIS FINE LACE LEAVERS OF INSOLENT BEAUTY IS DEDICATED TO THE BODY AND ITS FORMS. AN ELEGANCE THAT HAS SOUL AND MEANING. LUXURIOUS OUTSIDE, PRECIOUS INSIDE FOR THE PUSH-UP BRA AND BANDEAU LINED WITH SILK SATIN. COMFORTABLE AND SENSUAL, BODY AND BOTTOMS ARE EMBELLISHED WITH ELASTANE SAIL. EXTREME VOLUPTUOUS POWDER/ GREY WHILE BORDEAUX/BLUE ILLUMINATE THE COLORS OF THE WINTER.

CRAVAGHE A LINGERIE OF EXCEPTION RICH IN EMBROIDERY SUBTLY MIXING THE NOBILITY OF THE FLOWERS WITH TRANSPARENT TULLE. THE NEW PUSH-UP BRA FOR AN ASSERTIVE FEMININITY, AND A NEW SEXY BRA SLIGHTLY ARROGANT WILL REKINDLE THE MOST AUDACIOUS. THE UNDERWIRED WAIST CINCHER, SUSPENDERS AND REMOVABLE GARTERS WILL SUBLIMATE YOUR EVENING. A HIGH WAIST BRIEF, COMBINED WITH ELASTIC TULLE, IS DEVILISHLY GRAPHIC, WHILE THE SHORTY AND STRING ADD UP TO THE DESIRES. A SPELL OF SEDUCTION ASSERTED IN BLACK.

A MISCHIEVOUS LINE THAT REVEALS A CARNAL AND FALSELY INNOCENT PATHWAY. MADE IN EMBROIDERY, LINKS ENTER THE SCENE AND PLAY THE SPOILSPORT. THE PROMISE OF A DIFFERENT AESTHETIC. THE BRAS ADAPT TO THE DIFFERENT MORPHOLOGIES, THE SHORTY IS DELIVERED WITH LIGHTNESS, THE STRING SUBLIMES THE ESSENTIAL AND THE GARTER BELT PROVIDES VERTIGO. PLAY CHIAROSCURO IN NIGHT BLUE ENHANCED WITH WHITE THREADS THAT HANG THE LIGHT.