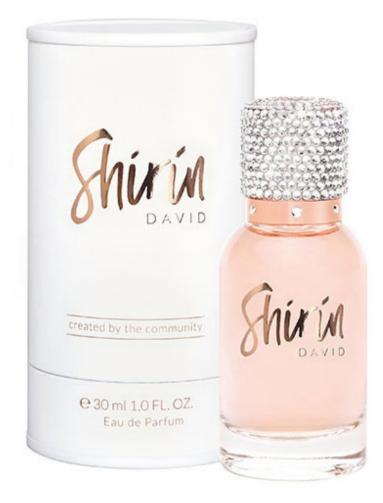

#### A UNIQUE FRAGRANCE,

CREATED BY MORE THAN 350,000 PEOPLE. SHIRIN DAVID AND "THE SCENTIST" PRESENT THE NEW

THE COLOGNE MANUFACTURE ARS PARFUM PRESENTS ITS COOPERATION WITH YOUTUBE STAR SHIRIN DAVID. TOGETHER, THEY LAUNCHED A PERFUME PROJECT THAT INVITED THE FAN BASE TO TAKE PART IN THE CREATION OF THE NEW FRAGRANCE. SO, THE INDIVIDUAL PREFERENCES OF THE COMMUNITY DETERMINED THE FRAGRANCE CREATION DIRECTLY.

#### "ORIENTAL, FEMININE, ALLURING, ELEGANT AND GLAMOROUS."

THE FRUITY AND SENSUAL TOP NOTE REVEALS JUICY AROMAS OF TANGERINE, PEACH, CHERRY AND BLACK CURRANT. THESE ARE COMBINED WITH AN EXQUISITE CHORD OF REFRESHING COCONUT WATER AND PINK PEPPER. THEN UNFOLDS AN IRRESISTIBLE BOUQUET OF FLOWER OF OPULENT ORANGE BLOSSOMS, LUXURIOUS JASMINE, AND POWDERY IRIS. WHITE MUSK PERFECTLY IN BALANCE WITH WHITE FLOWERS AND PROVENÇAL

ROSÉ CREATE THE ELEGANT HEART NOTE. THEY GIVE THE SENT ITS ALLURING EFFECT. FINALLY, A MODERN CHOCOLATE CHORD, PRECIOUS WOOD NOTES AND LIQUID CARAMEL ROUND OF THE PERFUME SENSUAL AND SMOOTH. SO, SHIRIN DAVID - CREATED BY THE COMMUNITY ENCHANTS TILL THE END.