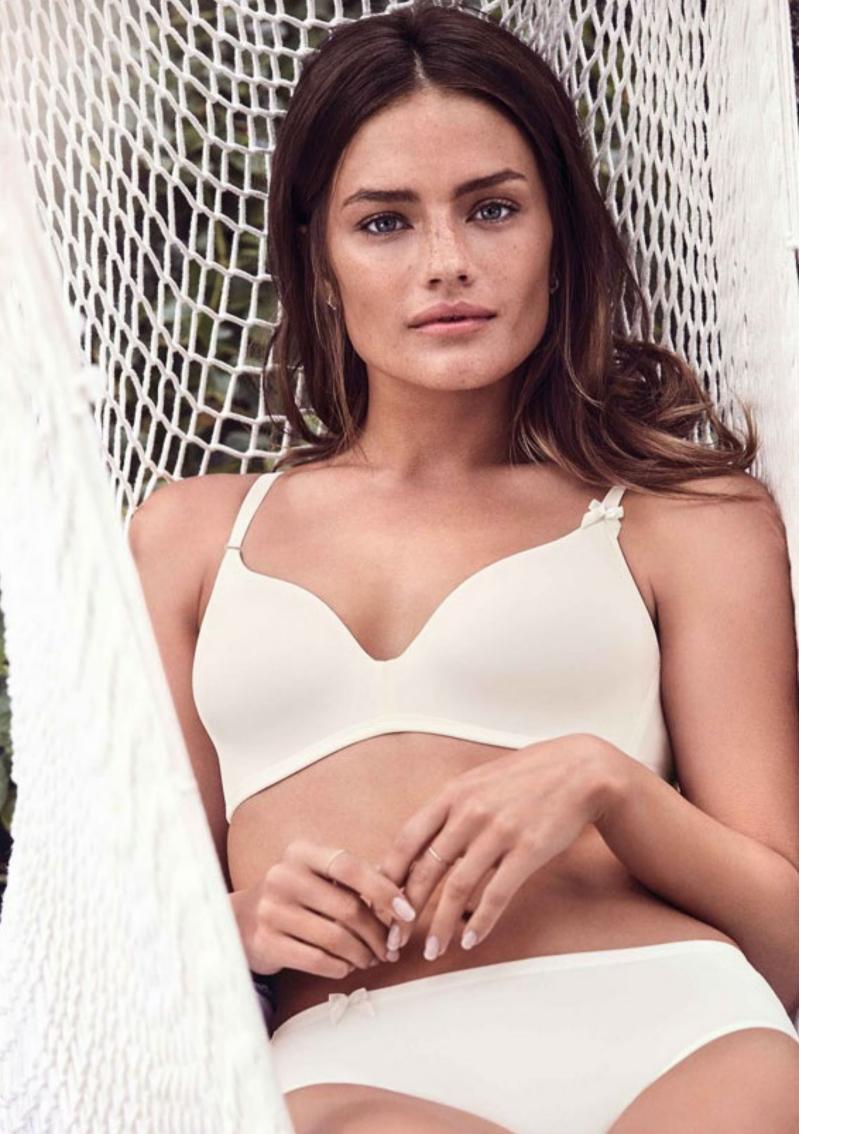

THESE LIGHTWEIGHT BRASSIERES ARE HARDLY NOTICEABLE ON THE BODY. NEVERTHELESS, THEY PROVIDE THE PERFECT FIT. A BRA-DREAM BECAME TRUE WITH THE EXCLUSIVE FLEXIMESH INSERTS IN THE COMFYCUPS.

THE FLEXIMESH
STRUCTURE BENEFITS FROM HUNDREDS OF

NODES, WHICH ALLOW THE BRA TO ADAPT TO THE SHAPE OF THE BREAST EASILY. MO-REOVER, MORE STABILITY IS GUARANTEED, WHICH IS IMPORTANT FOR LARGER CUP-SI-ZES. ALL BRAS ARE MADE OF LIGHTWEIGHT AND FLEXIBLE MATERIALS.