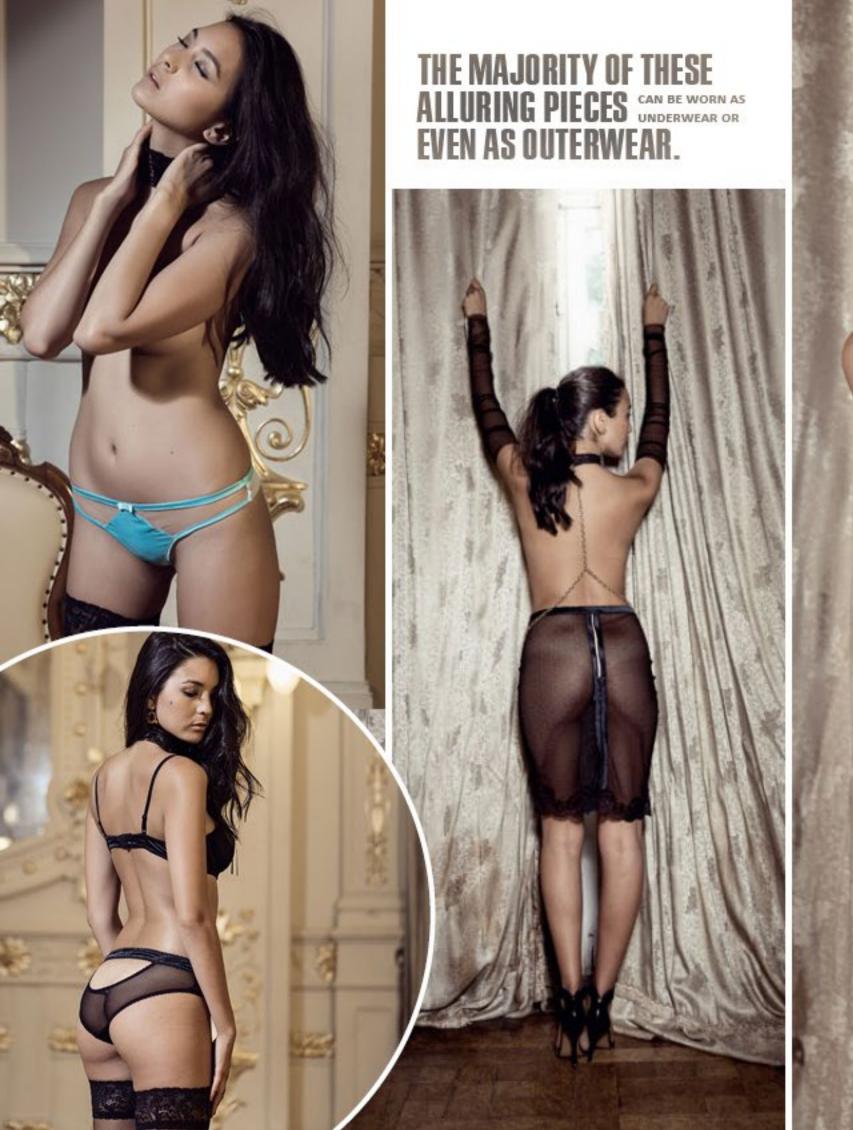

HIDING ASYMETRIC LACE WITH SATIN RIBBONS AND CRYSTAL EMBROIDERY, ORNATELY BEJEWELED TRIANGLES AND STRINGS UNDER THEIR FEATHERS. BECAUSE PARIS WILL ALWAYS BE PARIS...

**TRIANGLE** PLAY THE FASHIONISTA WITH THIS DISTINCTIVE LINE, WHICH MISCHIEVOUSLY BORROWS LOOKS FROM YOUR ATHLETIC WARDROBE! BARE-BACK GATHERED TULLE TRIANGLE BRA WITH A DEEPLY PLUNGING NECKLINE AND CHOKER ADORNED WITH A BOW FOR A VERY FASHIONABLE DESIGN.

**BOXERS** Play the fashionista with this distinctive line, which mischievously borrows looks from your athletic wardrobe!

PLAY THE FASHIONISTA WITH THIS DISTINCTIVE LINE, WHICH MISCHIEVOUSLY BORROWS LOOKS FROM YOUR ATHLETIC WARDROBE! A TRUE READY-TO-WEAR PIECE, THIS LOOSE-FITTING SLEEVELESS SWEAT GIVES YOU THE PERFECT SPORTSWEAR LOOK WITH ITS HOOD AND POCKETS

WAISTCOAT (LEFT SIDE) TLIFT THE CURTAIN ON THIS LINE WITH A MIX OF MASCULINE AND FEMININE INSPIRATIONS, FEATURING A STRIPED COLLAR AND JEWELLERY CHAINS. A MIX OF ULTRA-SHEER LACE AND OPAQUE SATIN BLURS THE LINE BETWEEN DRESSED AND UNDRESSED. BUTTON UP YOUR WAISTCOAT AND GET READY TO BE SENSATIONAL! A TRULY EXCEPTIONAL PIECE, THIS BARE-BACK WAISTCOAT REVEALS THE BUST THROUGH LIGHTWEIGHT LACE. ITS CUFF LINKS AND LITTLE CHAIN ON THE FRONT ARE SURE TO LOOK SENSATIONAL!