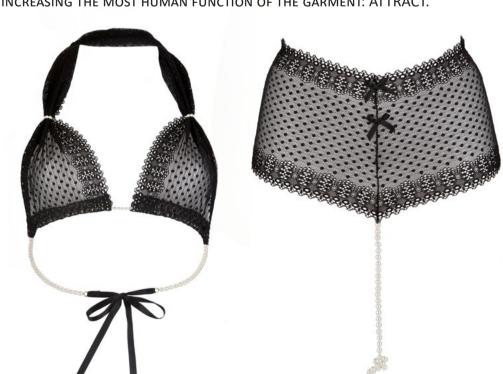

### BRACLI IS ALREADY A REFERENCE,

A WRITTEN LINE IN THE BOOK OF FASHION AND LINGERIE, ALSO IN THE BOOK OF SENSUALITY. IT HAS GONE BEYOND THE LIMIT OF THE CLASSIC FUNCTIONALITY, TO RECLAIM A POSITION AS JEWELRY FOR STIMULATION; SUCCESSFULLY INCREASING THE MOST HUMAN FUNCTION OF THE GARMENT: ATTRACT.

THE FIRST STEP TO FOLLOW IS TO UNDO THE BOW ■ WHICH JOINS THE RING OF PEARLS WITH THE LACE. THIS WAY, THE STRING OF PEARLS IS RELEASED (IT IS ONLY ATTACHED TO THE FRONT OF THE GARMENT).

YOU HAVE TO MAKE A KNOT AT THE END OF THE STRING OF PEARLS TO MAKE A CLUSTER.

THIS CLUSTER IS INSERTED INTO THE VAGINA USING ONE OR MORE FINGERS.

ONCE IT HAS BEEN INSERTED, THERE ARE

YOU HAVE TO SLIDE THE STRING OF PEARLS ALONG THE VAGINA, REACHING THE G-SPOT WITH THE CLUSTER AND STIMULATING THE CLITORIS WITH THE EXTERNAL STRING OF PEARLS.