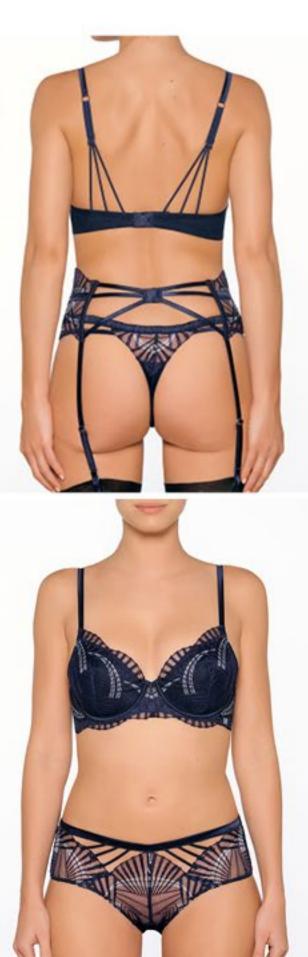

### THE NEW COLLECTION CONTAINS MANY BEAUTIFUL SETS THAT FLATTER THE BODY OF EACH WOMAN.

DIAMANT THE NOBILITY OF MILLESIA KNOW-HOW IS COMBINED WITH THIS CHIC EMBROIDERY ON MULTI-WIRES TULLE, RICH YARNS AND LUXURIOUS DESIGNS. THE SOUL OF MILLESIA EXPRESSED DURING THE SEASONS AS JEWELS OUT OF TIME. THE GLAMOUR WILL METAMORPHOSE WITH PUSH-UP AND BALCONY BRAS FOR A DREAMY NECKLINE. THE CLASSIC AND LARGE-CLASSIC OFFERS A PERFECT STRUCTURE. THE COMFORT OF THE SEAMLESS BRIEF FOR AN INVISIBLE EFFECT, THE SHORTY AND THE STRING WITH AFFIRMED PERSONALITIES. THE OPERA' CHARM IN WHITE AND BLACK. NUDE / WHITE EMBODIES A TIMELESS LUXURY.

**DESTRE** (RIGHT) MILLESIA CELEBRATES THE ART OF EFFEUILLAGE WITH AN EXTREMELY EROTIC GROUP. EXTREME DELICATE WAXED GUIPURE EMBROIDERY OVER NUDE KNOT-WORKED TULLE. WHEN WORE, THE NUDE KNOT-WORKED TULLE ECLIPSE HIMSELF, AND GIVES THE EFFECT OF HAVING BEAUTIFUL BLACK FLOWERS DRAWN ON THE SKIN... THE RESULT IS PURELY SEXY AND GLAMOUR! TRANSCEND YOUR EVERY DAY'S ROUTINE WITH THIS BEAUTIFUL BALCONY BRA. CHOOSE THE PUSH UP BRA FOR A PERFECT DÉCOLLETÉ. THE GUIPURE WILL FULFILL YOUR DESIRES. THE SEXY BRA AND THE ULTRA-SEXY SLIP WILL SEDUCE THE MORE ADVENTUROUS WOMEN.

NATACHA (LEFT) THIS FINE LACE LEAVERS OF INSOLENT BEAUTY IS DEDICATED TO THE BODY AND ITS FORMS. AN ELEGANCE THAT HAS SOUL AND MEANING. LUXURIOUS OUTSIDE, PRECIOUS INSIDE FOR THE PUSH-UP BRA AND BANDEAU LINED WITH SILK SATIN. COMFORTABLE AND SENSUAL, BODY AND BOTTOMS ARE EMBELLISHED WITH ELASTANE SAIL. EXTREME VOLUPTUOUS POWDER/ GREY WHILE BORDEAUX/BLUE ILLUMINATE THE COLORS OF THE WINTER.

CRAVAGHE A LINGERIE OF EXCEPTION RICH IN EMBROIDERY SUBTLY MIXING THE NOBILITY OF THE FLOWERS WITH TRANSPARENT TULLE. THE NEW PUSH-UP BRA FOR AN ASSERTIVE FEMININITY, AND A NEW SEXY BRA SLIGHTLY ARROGANT WILL REKINDLE THE MOST AUDACIOUS. THE UNDERWIRED WAIST CINCHER, SUSPENDERS AND REMOVABLE GARTERS WILL SUBLIMATE YOUR EVENING. A HIGH WAIST BRIEF, COMBINED WITH ELASTIC TULLE, IS DEVILISHLY GRAPHIC, WHILE THE SHORTY AND STRING ADD UP TO THE DESIRES. A SPELL OF SEDUCTION ASSERTED IN BLACK.

A MISCHIEVOUS LINE THAT REVEALS A CARNAL AND FALSELY INNOCENT PATHWAY. MADE IN EMBROIDERY, LINKS ENTER THE SCENE AND PLAY THE SPOILSPORT. THE PROMISE OF A DIFFERENT AESTHETIC. THE BRAS ADAPT TO THE DIFFERENT MORPHOLOGIES, THE SHORTY IS DELIVERED WITH LIGHTNESS, THE STRING SUBLIMES THE ESSENTIAL AND THE GARTER BELT PROVIDES VERTIGO. PLAY CHIAROSCURO IN NIGHT BLUE ENHANCED WITH WHITE THREADS THAT HANG THE LIGHT.