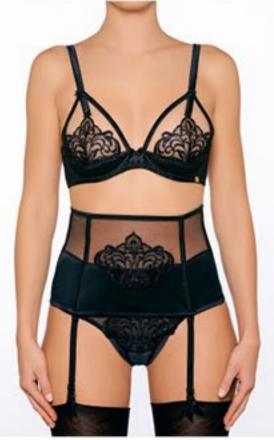

HIDING ASYMETRIC LACE WITH SATIN RIBBONS AND CRYSTAL EMBROIDERY, ORNATELY BEJEWELED TRIANGLES AND STRINGS UNDER THEIR FEATHERS. BECAUSE PARIS WILL ALWAYS BE PARIS...

**TRIANGLE** PLAY THE FASHIONISTA WITH THIS DISTINCTIVE LINE, WHICH MISCHIEVOUSLY BORROWS LOOKS FROM YOUR ATHLETIC WARDROBE! BARE-BACK GATHERED TULLE TRIANGLE BRA WITH A DEEPLY PLUNGING NECKLINE AND CHOKER ADORNED WITH A BOW FOR A VERY FASHIONABLE DESIGN.

**BOXERS** Play the fashionista with this distinctive line, which mischievously borrows looks from your athletic wardrobe!

PLAY THE FASHIONISTA WITH THIS DISTINCTIVE LINE, WHICH MISCHIEVOUSLY BORROWS LOOKS FROM YOUR ATHLETIC WARDROBE! A TRUE READY-TO-WEAR PIECE, THIS LOOSE-FITTING SLEEVELESS SWEAT GIVES YOU THE PERFECT SPORTSWEAR LOOK WITH ITS HOOD AND POCKETS

WAISTCOAT (LEFT SIDE) TLIFT THE CURTAIN ON THIS LINE WITH A MIX OF MASCULINE AND FEMININE INSPIRATIONS, FEATURING A STRIPED COLLAR AND JEWELLERY CHAINS. A MIX OF ULTRA-SHEER LACE AND OPAQUE SATIN BLURS THE LINE BETWEEN DRESSED AND UNDRESSED. BUTTON UP YOUR WAISTCOAT AND GET READY TO BE SENSATIONAL! A TRULY EXCEPTIONAL PIECE, THIS BARE-BACK WAISTCOAT REVEALS THE BUST THROUGH LIGHTWEIGHT LACE. ITS CUFF LINKS AND LITTLE CHAIN ON THE FRONT ARE SURE TO LOOK SENSATIONAL!

PUSHUPISSIME BALCONETTE PUSH-UP BRA FOR AN ULTRA-UPLIFT EFFECT. WAISTCOAT-STYLE CENTRE DECORATED WITH CUFF LINKS AND A LITTLE CHAIN.

**THONG** MID-LOW WAIST THONG ADORNED WITH CUFF LINKS AND A LITTLE CHAIN ON THE FRONT. MATERIALS: RIGID LEAVERS LACE, STRIPED ONE-WAY STRETCH JACQUARD SATIN AND MATTE TWO-WAY STRETCH WARP AND WEFT FABRIC.