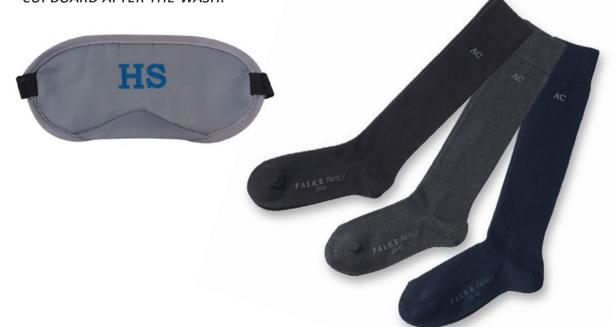

**MYMONOGRAM** 

THE STORY BEHIND DOES THIS SOUND FAMILIAR: AFTER A LONG WORKING DAY YOU RETURN HOME IN THE EVENING TO BE CONFRONTED WITH A SHEER MOUNTAIN OF UNSORTED LAUNDRY? PAINSTAKINGLY, YOU TRY TO SORT COUNTLESS SOCKS BY SIMILAR COLORS, FORMS, AND CUTS. BUT, IN VAIN. (WITHOUT AVAIL) ONCE MORE, SEVERAL MISMATCHED PAIRS WILL BE LEFT OVER. THUS, QUITE UNNECESSARILY, YOU BUY NEW SOCKS AGAIN, AND AGAIN. IT'S A NEVER-ENDING STORY

THE ONLINE-SHOP FEATURES HIGH-QUALITY BOXER SHORTS FROM TRADITIONAL MENSWEAR SUPPLIER VAN LAACK. FURTHERMORE, IT CONTENTS A BROAD SELECTION OF SOCKS BEARING THE FALKE BRAND. ALONG WITH COSMETICS BAGS AND SHOE BAGS FROM ITS OWN STUDIOS, MYMONOGRAM OFFERS MANY OTHER ITEMS THAT ARE NEEDFUL IN THE EVERYDAY LIFE.