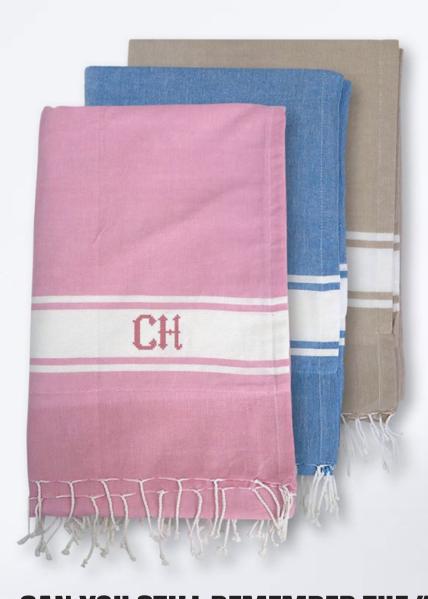

CAN YOU STILL REMEMBER THE "GOOD OLD DAYS"? THE TIMES, WHEN A BRIDE WOULD BE GIVEN A TROUSSEAU AS A WEDDING PRESENT? MONOGRAMMED TABLE LINEN, BEDDING AND TEA TOWELS EMBROIDERED WITH YOUR INITIALS. UNIQUE AND UNMISTAKABLE!

THE AIM OF MYMONOGRAM IS TO REVIVE THESE TRADITIONS. DISCREET, REFINED MONOGRAMS TURN EVERYDAY COMMERCIAL PRODUCTS INTO SOMETHING SPECIAL AND VERY PERSONAL! ALONGSIDE THE "CLASSICS", MYMONOGRAM PRESENTS ALSO HIGHLIGHTS IN LEATHER, COTTON, AND WOOL, LOVINGLY SELECTED FROM PRACTICALLY ALL SPHERES OF EVERYDAY LIFE. FROM BIKINI BAGS TO BAGGAGE TAGS.