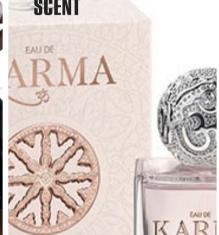

#### HARMONY, INNER BALANCE, JOIE DE VIVRE AND **OPTIMISM – EAU DE KARMA LADIES' FRAGRANCE**

TEASES THE SENSES LIKE SCINTILLATING SUMMER RAIN AND HAS A SOOTHING INFLUENCE ON THE BODY, SPIRIT AND SOUL. IT'S IS A SENSUALLY-FRESH SCENT THAT ENVELOPS ITS WEARER IN AN OVERWHELMING FRAGRANCE EXPERIENCE. SUCH A GOOD KARMA – SUCH A GOOD LIFE IS THE MOTTO OF

#### THE EAU DE KARMA **FRAGRANCE NOTES**

THE PRECIOUS ESSENCES USED DRAW ON THE SPIRITUAL SYMBOLISM OF TRADITIONAL EAST-ASIAN TEACHINGS AND BRING THEM TO LIFE IN A UNIQUE SCENT. IN ITS HEAD NOTE, EAU DE KARMA UNITES THE FRUITY-FLORAL AROMAS OF FREESIA, APPLE AND BLACKCURRANT WITH OZONIC NOTES AND IS REMINISCENT OF THE FRESHNESS OF CLEANSING SUMMER RAIN. THE HEART NOTE REFLECTS SOFT, SENSUAL ELEGANCE: PRECIOUS ROSE ESSENCES AND A HINT OF PEONY FLANK THE DELICATELY-COMPOSED LOTUS FLOWER ACCORD.

THE BASE OF THE EAU DE KARMA FRAGRANCE CREATES A FEELING OF CALM AND HARMONY WITH ITS VELVETY-WARM NOTES OF AMBER, CEDAR AND MUSK. THE FEMININE COMPOSITION WAS CREATED BY RENOWNED PERFUMER RICHARD IBANEZ -CONSIDERED TO BE THE ABSOLUTE SPECIALIST FOR

#### **EAU DE KARMA DESIGN** AND PACKAGING

PACKAGING AND DESIGN ARE REMINISCENT OF MAJESTIC, FAR-EASTERN TEMPLE LANDSCAPES: THE EXQUISITE SILVER CAP IN THE FORM OF AN ELABORATELY-DESIGNED OM KARMA BEAD IS TRULY ENCHANTING IN CONJUNCTION WITH THE MINIMALIST-LOOK BOTTLE. IN ADDITION TO THE UNIQUE FRAGRANCE, THE BOTTLE HOLDS A FACE-TED ROSE QUARTZ AS A FURTHER REFERENCE TO THE KARMA BEADS.

THE EXQUISITE PACKAGING OF THE EAU DE KARMA FRAGRANCE IS ADORNED WITH AN EMBOSSED PINK WHEEL OF KARMA - THE SYMBOLIC CEN-TREPIECE OF THE KARMA BEADS RANGE.