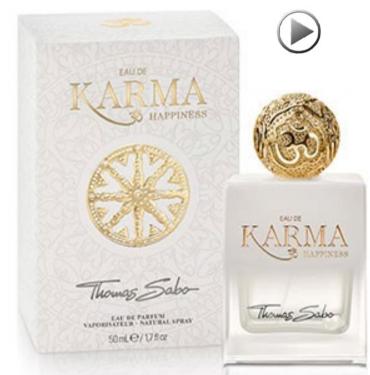

#### HARMONY, INNER BALANCE, JOIE DE VIVRE AND **OPTIMISM – EAU DE KARMA LADIES' FRAGRANCE**

TEASES THE SENSES LIKE SCINTILLATING SUMMER RAIN AND HAS A SOOTHING INFLUENCE ON THE BODY, SPIRIT AND SOUL. IT'S IS A SENSUALLY-FRESH SCENT THAT ENVELOPS ITS WEARER IN AN OVERWHELMING FRAGRANCE EXPERIENCE. SUCH A GOOD KARMA – SUCH A GOOD LIFE IS THE MOTTO OF

#### THE EAU DE KARMA **FRAGRANCE NOTES**

THE PRECIOUS ESSENCES USED DRAW ON THE SPIRITUAL SYMBOLISM OF TRADITIONAL EAST-ASIAN TEACHINGS AND BRING THEM TO LIFE IN A UNIQUE SCENT. IN ITS HEAD NOTE, EAU DE KARMA UNITES THE FRUITY-FLORAL AROMAS OF FREESIA, APPLE AND BLACKCURRANT WITH OZONIC NOTES AND IS REMINISCENT OF THE FRESHNESS OF CLEANSING SUMMER RAIN. THE HEART NOTE REFLECTS SOFT, SENSUAL ELEGANCE: PRECIOUS ROSE ESSENCES AND A HINT OF PEONY FLANK THE DELICATELY-COMPOSED LOTUS FLOWER ACCORD.

THE BASE OF THE EAU DE KARMA FRAGRANCE CREATES A FEELING OF CALM AND HARMONY WITH ITS VELVETY-WARM NOTES OF AMBER, CEDAR AND MUSK. THE FEMININE COMPOSITION WAS CREATED BY RENOWNED PERFUMER RICHARD IBANEZ -CONSIDERED TO BE THE ABSOLUTE SPECIALIST FOR

#### **EAU DE KARMA DESIGN** AND PACKAGING

PACKAGING AND DESIGN ARE REMINISCENT OF MAJESTIC, FAR-EASTERN TEMPLE LANDSCAPES: THE EXQUISITE SILVER CAP IN THE FORM OF AN ELABORATELY-DESIGNED OM KARMA BEAD IS TRULY ENCHANTING IN CONJUNCTION WITH THE MINIMALIST-LOOK BOTTLE. IN ADDITION TO THE UNIQUE FRAGRANCE, THE BOTTLE HOLDS A FACE-TED ROSE QUARTZ AS A FURTHER REFERENCE TO THE KARMA BEADS.

THE EXQUISITE PACKAGING OF THE EAU DE KARMA FRAGRANCE IS ADORNED WITH AN EMBOSSED PINK WHEEL OF KARMA - THE SYMBOLIC CEN-TREPIECE OF THE KARMA BEADS RANGE.