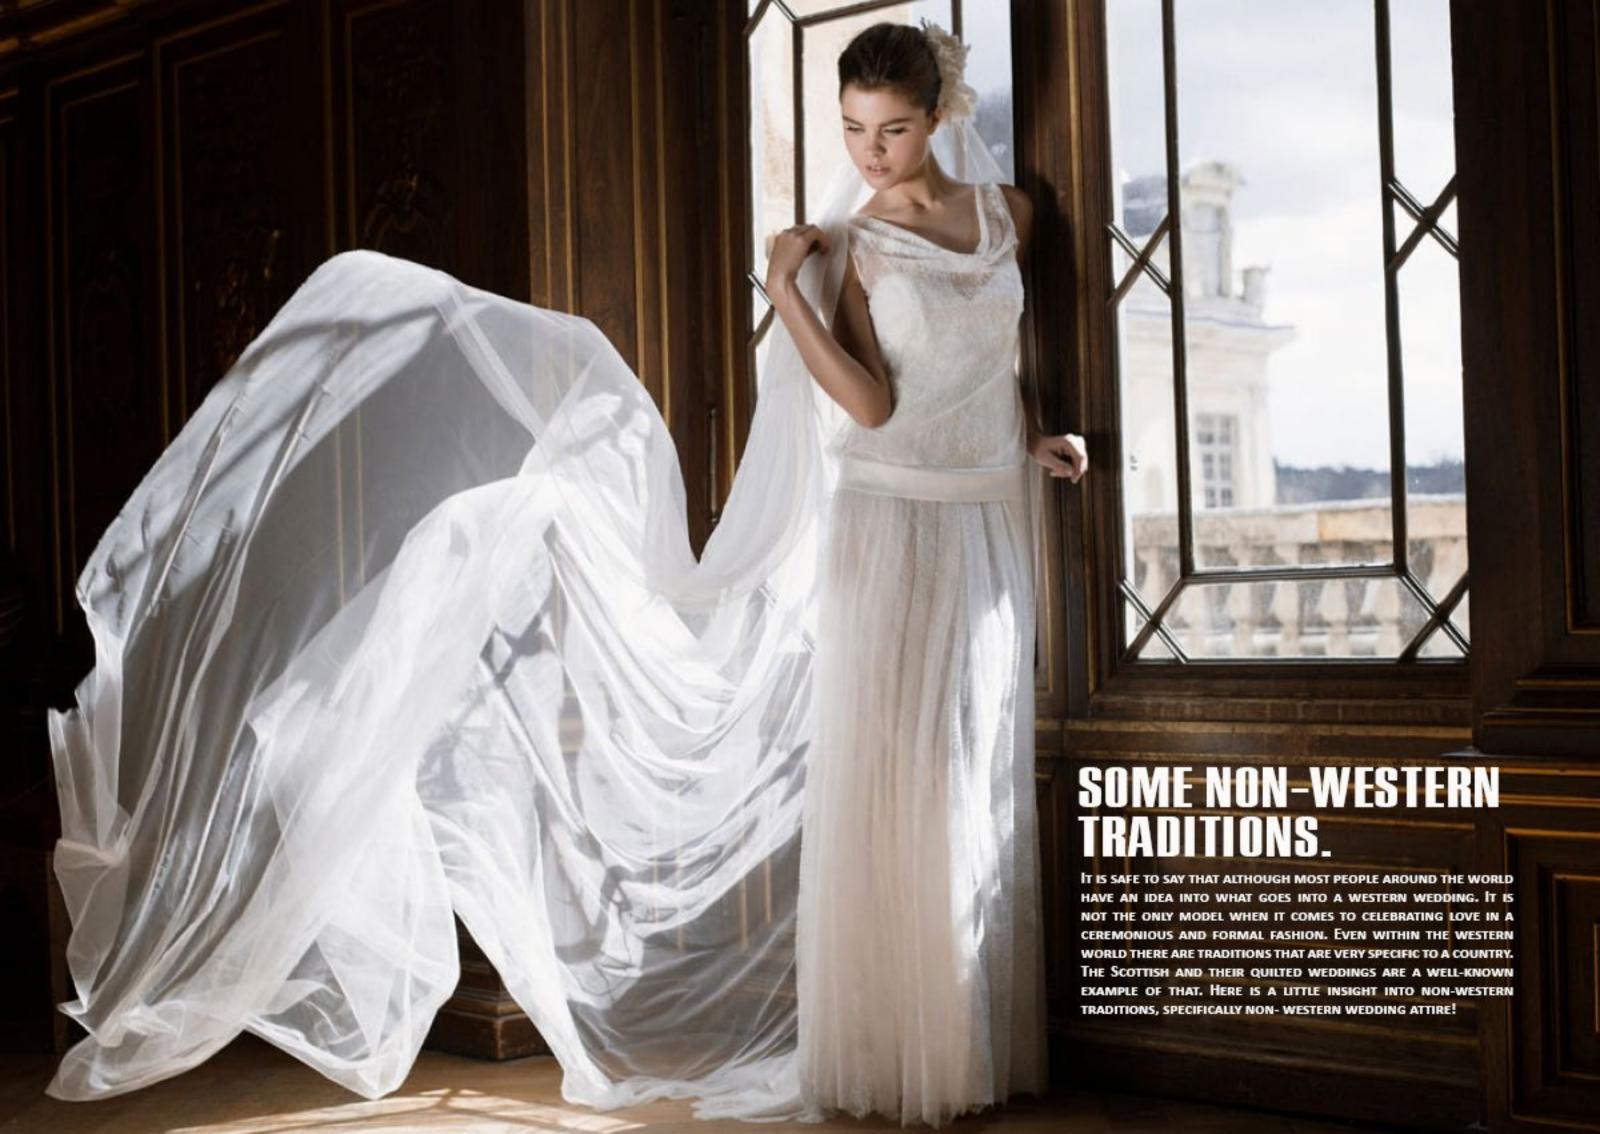

## IT IT IS PROBABLY SAFE

TO SAY IT IS A GOOD THING THIS TRADITION CAME ABOUT. IMAGINE HOW DISHE-ARTENING IT MUST HAVE BEEN TO HAVE YOUR PERFECT GOWN RIPPED INTO SHREDS BY YOU OWN GUESTS! IT HAS TO BE A WISE WOMAN WHO DECIDED TO CHANGE HER FATE! AND MY, OH MY SHOULD WE BE GRATEFUL! IT SEEMS MUCH MORE FUN THESE DAYS!

### IT IS AN INDIAN TRADITION

FOR THE BRIDES TO WEAR A RED SARI. UNLIKE IN WESTERN CULTURE RED THE RED COLOR REPRESENTS GOOD LUCK AND HAPPINESS FOR THE BRIDE AND GROOM. IN THEIR CULTURE WHITE IS WORN AT FUNERALS WHICH MEANS THIS IS NOT A COLOR SEEN AT WEDDING PARTIES. IN A SIMILAR FASHION TO SOME BRIDES IN WESTERN CULTURE, IT IS ACCUSTOMED FOR THE BRIDE TO CHANGE SARIS AFTER THE CEREMONY. THE STYLE AND COLOUR OF THE SARI REFLECTS THE BRIDE'S RELIGION AND PLACE OF ORIGIN.

INDIAN WEDDING ATTIRE MORE COMPLIANT TO TRADITIONS. HOWEVER, WHAT WESTERN AND INDIAN BRIDES
HAVE IN COMMON IS THAT THEY WEAR THEIR VERY BEST
ON THEIR WEDDING DAY. SARIS ARE SOMETIMES EMBROIDERED WITH 24-K GOLD THREAD AND DECORATED WITH
CRYSTALS. THIS RESULTS IN THE GOWNS BEING VERY HEAVY AT TIMES, ESPECIALLY BECAUSE THE TRADITIONAL RED
SARI WILL BE MADE OF AN APPROXIMATELY 2 M LONG
HEAVY FABRIC. THESE DRESSES, IF YOU MAY, ARE THEN
TOPPED OF WITH A LOT OF COLORFUL JEWELRY.

#### THE WHITE WEDDING GOWN

THERE IS NO DOUBT THAT MOST PEOPLE ALL AROUND THE WORLD WILL ASSOCIATE A WHITE GOWN WITH A BRIDE OR VICE VERSA! THIS IS OF COURSE A WESTERN TRADITION THAT THROUGH FILM AND MASS MEDIA HAS BECOME AN ICON FOR A WEDDING. WE ALSO ALL ASSOCIATE THE WHITE DRESS WITH A SYMBOL FOR PURITY, CHASTITY AND VIRGINITY! WHICH IS SOMETHING LESS TRADITIONAL BRIDES HAVE TRIED TO MOVE AWAY FROM IN THE LAST DECADE OR TWO! DID YOU EVER WONDER WHERE THIS TRADITION COME FROM? OR WHY DID WE START ASSOCIATING THE WHITE WEDDING DRESS WITH VIRGINITY?

## **AS WELL AS ANY OTHER**

TRADITION A WHITE WEDDING DRESS DID NOT ALWAYS MEAN WHAT IT DOES TODAY. EVEN NOWADAYS AS SOCIETY HAS CHANGED ITS VIEWS ON SEX BEFORE MARRIAGE A WHITE WEDDING DRESS IS NO LONGER A SYMBOL FOR PURITY AS MUCH AS IT IS FOR WEDDING! FOR THE MODERN BRIDE, THE WHITE DRESS IS A WAY TO PRESENT THEMSELVES AS THE ONES TO BE CELEBRATED. IT IS ARGUABLY SIMILAR TO WEARING A CAP AND GOWN ON GRADUATION DAY, EXCEPT THE ATTIRE IS MUCH MORE FLATTERING.

THE ROYALS SEEM TO HAVE BEEN THE TIME, ESPECIALLY WHEN IT CAME TO WEDDING ATTIRE. IT IS, A WOMAN'S OPPORTUNITY, TO REALLY INDULGE IN EVERY DETAIL THAT WILL DECORATE HER BODY. AFTER ALL, ALL EYES WILL BE ON HER! WOMEN HAVE TRIED TO MOVE AWAY FROM THE WHITE WEDDING DRESS. SOME AREN'T COMFORTABLE WITH THE PURITY ASSOCIATIONS. ALTHOUGH A BLACK, RED OR PINK DRESS MAKES A STATEMENT THERE IS SOMETHING UNDENIABLY ENCHANTING ABOUT A CLASSICALLY WHITE WEDDING GOWN!