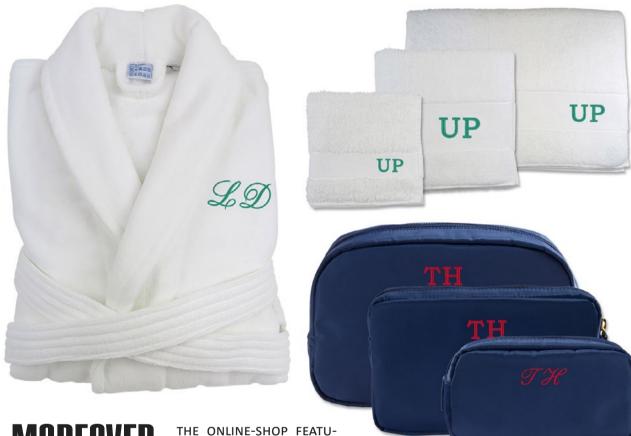

THE FASTER LIFE GETS,
THE GREATER OUR LONGING FOR DURABILITY.

THE FASTER LIFE GETS, THE GREATER OUR LONGING FOR DURABILITY. WE WISH OURSELVES THINGS, OBJECTS, OR VALUES THAT ARE LASTING. THINGS THAT LIVE WITH US, ACCOMPANY US IN OUR EVERYDAY LIFE. ITEMS THAT GIVE US PLEASURE AND THAT, IDEALLY, WILL GROW OLD WITH US. IT'S PRECISELY WHICH MAKES THOSE THINGS SO SPECIAL AND IMPORTANT TO US. SUCH VERY INDIVIDUAL THINGS IN FORM OF UNIQUE PERSONALIZED PRODUCTS CHARACTERIZESPERSONAL **MELODIOUS NAME:** 

**MYMONOGRAM** 

THE STORY BEHIND DOES THIS SOUND FAMILIAR: AFTER A LONG WORKING DAY YOU RETURN HOME IN THE EVENING TO BE CONFRONTED WITH A SHEER MOUNTAIN OF UNSORTED LAUNDRY? PAINSTAKINGLY, YOU TRY TO SORT COUNTLESS SOCKS BY SIMILAR COLORS, FORMS, AND CUTS. BUT, IN VAIN. (WITHOUT AVAIL) ONCE MORE, SEVERAL MISMATCHED PAIRS WILL BE LEFT OVER. THUS, QUITE UNNECESSARILY, YOU BUY NEW SOCKS AGAIN, AND AGAIN. IT'S A NEVER-ENDING STORY

THE AIM OF MYMONOGRAM IS TO REVIVE THESE TRADITIONS. DISCREET, REFINED MONOGRAMS TURN EVERYDAY COMMERCIAL PRODUCTS INTO SOMETHING SPECIAL AND VERY PERSONAL! ALONGSIDE THE "CLASSICS", MYMONOGRAM PRESENTS ALSO HIGHLIGHTS IN LEATHER, COTTON, AND WOOL, LOVINGLY SELECTED FROM PRACTICALLY ALL SPHERES OF EVERYDAY LIFE. FROM BIKINI BAGS TO BAGGAGE TAGS.

THE ONLINE-SHOP FEATURES HIGH-QUALITY BOXER SHORTS FROM TRADITIONAL MENSWEAR SUPPLIER VAN LAACK. FURTHERMORE, IT CONTENTS A BROAD SELECTION OF SOCKS BEARING THE FALKE BRAND. ALONG WITH COSMETICS BAGS AND SHOE BAGS FROM ITS OWN STUDIOS, MYMONOGRAM OFFERS MANY OTHER ITEMS THAT ARE NEEDFUL IN THE EVERYDAY LIFE.