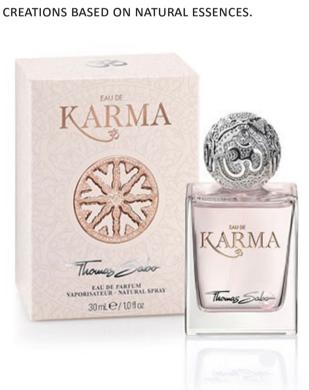

#### HARMONY, INNER BALANCE, JOIE DE VIVRE AND **OPTIMISM – EAU DE KARMA LADIES' FRAGRANCE**

TEASES THE SENSES LIKE SCINTILLATING SUMMER RAIN AND HAS A SOOTHING INFLUENCE ON THE BODY, SPIRIT AND SOUL. IT'S IS A SENSUALLY-FRESH SCENT THAT ENVELOPS ITS WEARER IN AN OVERWHELMING FRAGRANCE EXPERIENCE. SUCH A GOOD KARMA – SUCH A GOOD LIFE IS THE MOTTO OF

#### THE EAU DE KARMA **FRAGRANCE NOTES**

THE PRECIOUS ESSENCES USED DRAW ON THE SPIRITUAL SYMBOLISM OF TRADITIONAL EAST-ASIAN TEACHINGS AND BRING THEM TO LIFE IN A UNIQUE SCENT. IN ITS HEAD NOTE, EAU DE KARMA UNITES THE FRUITY-FLORAL AROMAS OF FREESIA, APPLE AND BLACKCURRANT WITH OZONIC NOTES AND IS REMINISCENT OF THE FRESHNESS OF CLEANSING SUMMER RAIN. THE HEART NOTE REFLECTS SOFT, SENSUAL ELEGANCE: PRECIOUS ROSE ESSENCES AND A HINT OF PEONY FLANK THE DELICATELY-COMPOSED LOTUS FLOWER ACCORD.

THE BASE OF THE EAU DE KARMA FRAGRANCE CREATES A FEELING OF CALM AND HARMONY WITH ITS VELVETY-WARM NOTES OF AMBER, CEDAR AND MUSK. THE FEMININE COMPOSITION WAS CREATED BY RENOWNED PERFUMER RICHARD IBANEZ -CONSIDERED TO BE THE ABSOLUTE SPECIALIST FOR

#### **EAU DE KARMA DESIGN** AND PACKAGING

PACKAGING AND DESIGN ARE REMINISCENT OF MAJESTIC, FAR-EASTERN TEMPLE LANDSCAPES: THE EXQUISITE SILVER CAP IN THE FORM OF AN ELABORATELY-DESIGNED OM KARMA BEAD IS TRULY ENCHANTING IN CONJUNCTION WITH THE MINIMALIST-LOOK BOTTLE. IN ADDITION TO THE UNIQUE FRAGRANCE, THE BOTTLE HOLDS A FACE-TED ROSE QUARTZ AS A FURTHER REFERENCE TO THE KARMA BEADS.

THE EXQUISITE PACKAGING OF THE EAU DE KARMA FRAGRANCE IS ADORNED WITH AN EMBOSSED PINK WHEEL OF KARMA - THE SYMBOLIC CEN-TREPIECE OF THE KARMA BEADS RANGE.