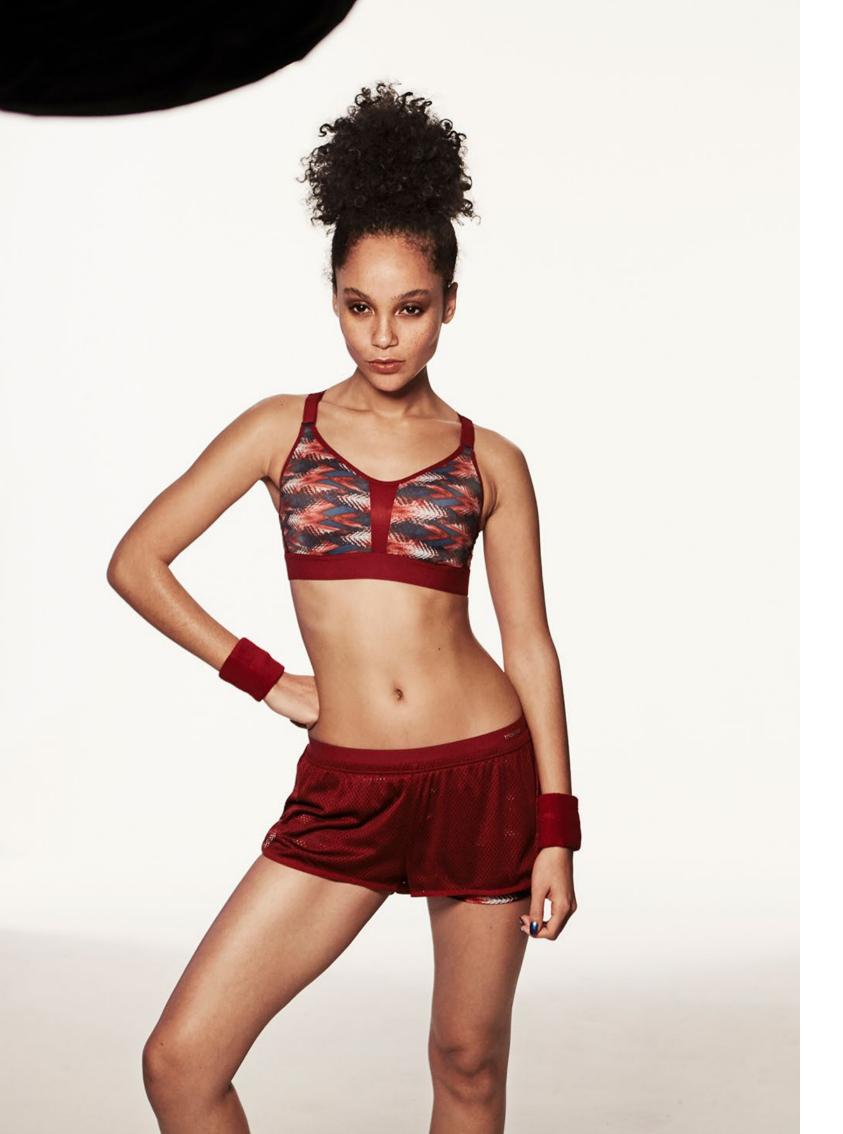

AR IS PROVIDED BY TRIUMPH

TRIACTION BY TRIUMPH DIVIDES THE MODELS INTO TWO GROUPS: THE CARDIO-COLLECTION AND THE STUDIO-COLLECTION. THESE OFFER BRAS FOR ALL KINDS OF SITUATIONS, HIGH PERFORMANCE, INCREDIBLE FITS AND A MODERN DESIGN. THEY GIVE WOMEN THE LEEWAY TO WORKOUT WHENEVER AND IN WHATEVER THEY WANT.

TRIACTION BOOST LITE THIS LINE IS PART OF THE CARDIO-

COLLECTION. A TRUE LIGHT WEIGHT, WHICH OFFERS PLENTY OF SUPPORT AND IS THEREFORE PERFECTLY SUITED FOR HIGH INTENSITY SPORTS.

IT'S INSPIRED BY THE CURRENT ATHLEISURE TREND, WHICH ENABLES WOMEN TO ALWAYS BE ON POINT AND SIMPLY LOOK STUNNING AT THE GYM OR OUTSIDE WITH FRIENDS.

THE PERFECT FIT IS BASED ON BESTSELLING STYLES FROM THE UNDERWEAR COLLECTION BY TRIUMPH. THE PRINTS COULD REMIND ONE OF PALM LEAVES SWINGING IN THE WIND. THIS STYLE MINIMISES UNWANTED MOVEMENTS OF THE BREAST BY 74%, TESTED BY THE WORLD-FAMOUS RESEARCH TEAM FOR BREAST HEALTH OF PORTSMOUTH UNIVERSITY.