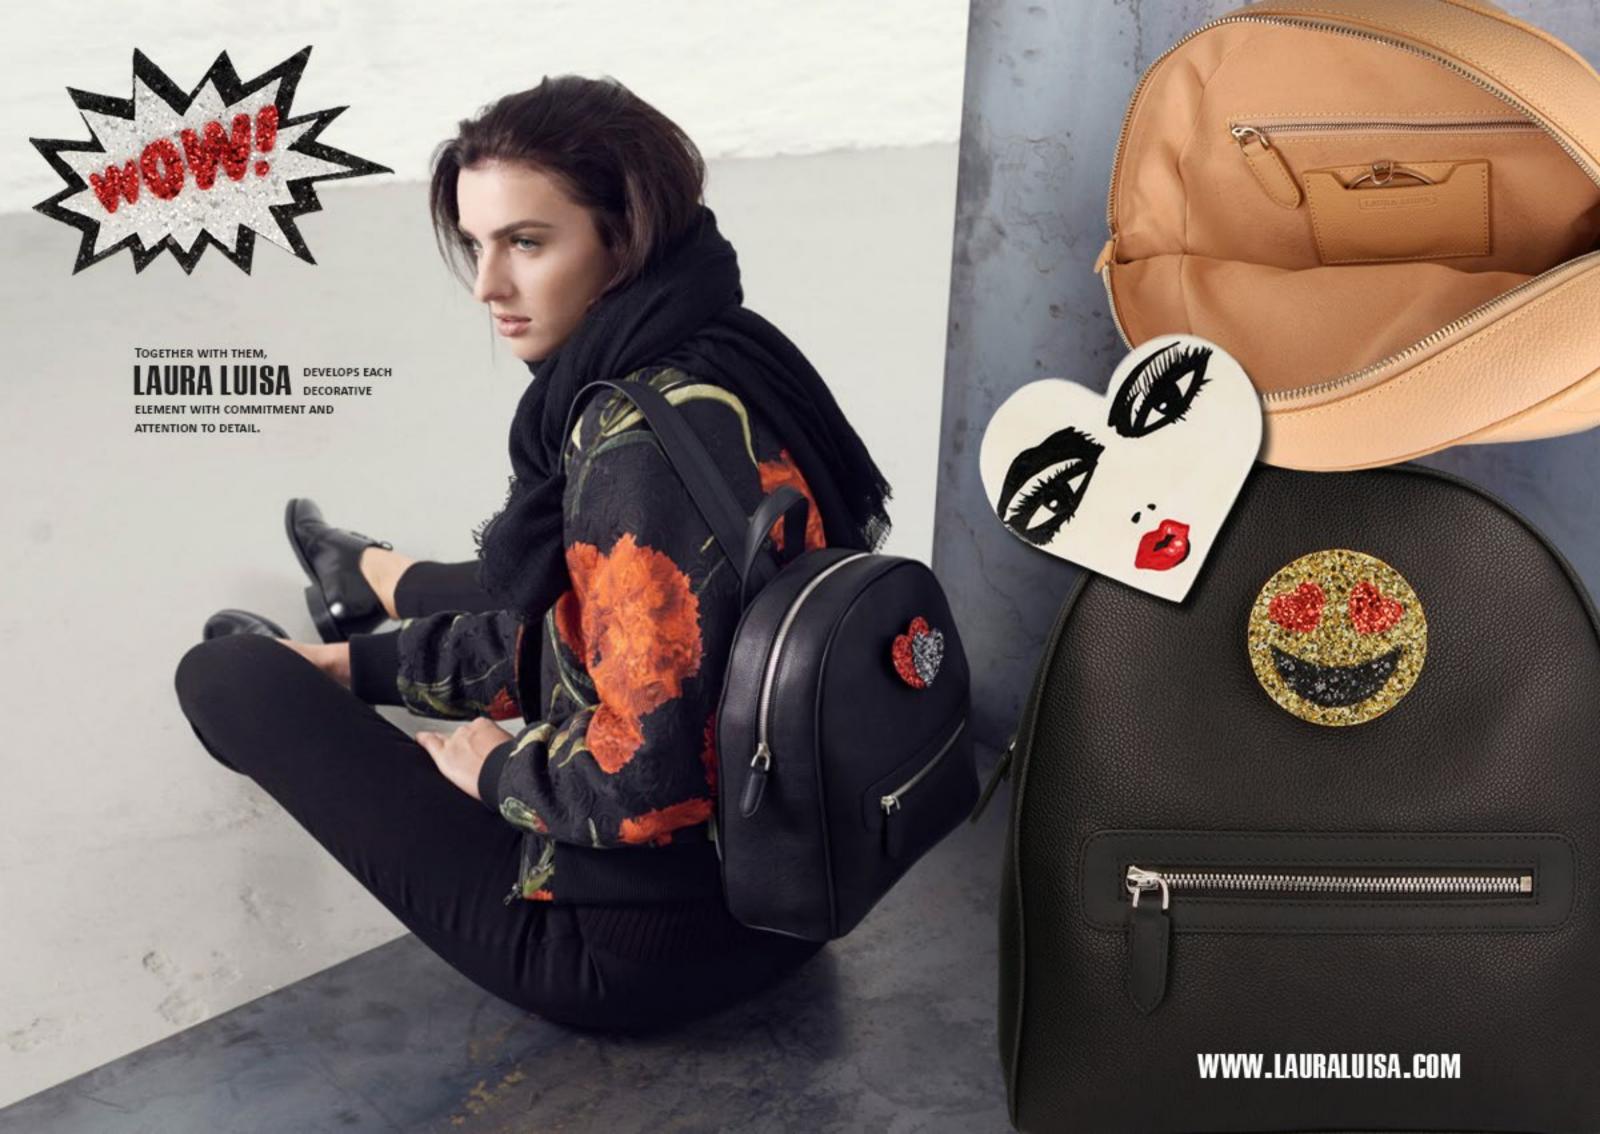

### **CREATE YOUR STYLE**

THE INNOVATIVE INTERCHANGEABLE SYSTEM GIVES THE OPPORTUNITY TO COMBINE ANY LAURA LUISA HANDBAG WITH THE DECORATIVE ELEMENTS FROM ALL OUR COLLECTIONS. SO, IT'S POSSIBLE TO CREATE A LAURA LUISA HANDBAG ACCORDING TO YOUR OWN WISHES AND PERSONALITY.

### YOUR BAG, YOUR STYLE

LAURA LUISA LOVES TO GIVE THAT CERTAIN SOMETHING TO NORMAL THINGS. ALL HANDBAGS ARE MADE FROM THE FINEST CALFSKIN OR PYTHON LEATHER IN DIFFERENT COLORS, WHICH ARE DELIVERED FROM ITALY. THE PRODUCTION TAKES PLACE IN A TRADITIONAL CRAFT WORKSHOP IN POLAND.

SOME OF THE PRODUCTS ARE MADE OF EXOTIC LEATHER SUCH AS PYTHON. HOWEVER, THEY ARE ALL CERTIFIED. ALSO, THE INTERIOR IS FITTED WITH FINE LEATHER. IT CONTAINS SMALL SOPHISTICATED DETAILS. INTERIOR COMPARTMENTS AND A MAKEUP MIRROR ARE AN ENHANCEMENT FOR ANY BAG. THE INTERCHANGEABLE SYSTEM WITH THE LAURA LUISA LOGO AND SHOULDER STRAPS OF EACH HANDBAG ARE GOLD OR SILVER PLATED.