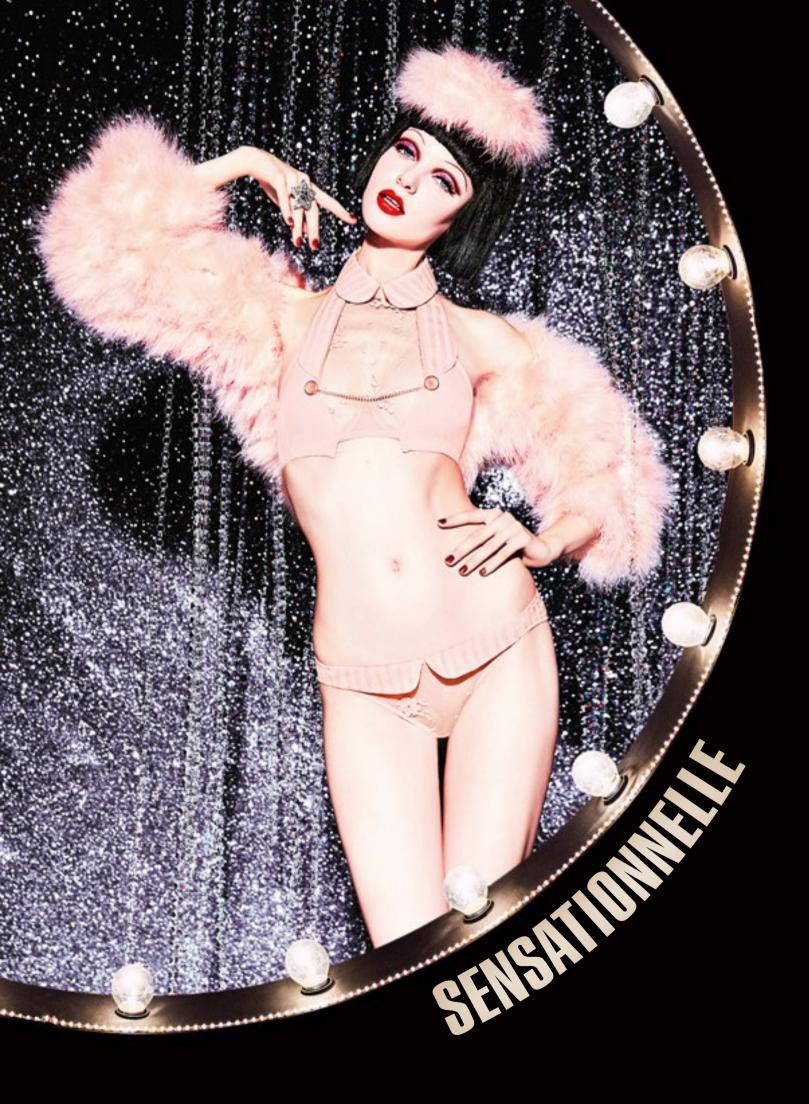

WHEN THE ALARM CLOCK
WENT OFF, THE DREAM VANISHED, YET THE
IS HOW THE PE17 COLLECTION WAS BORN, ONE BEAUTIFUL SUMMER NIGHT...

IN CURVE-HUGGING SMOKING OUTFITS OR THEIR KNEE-HIGH STOCKINGS. THESE TEMPTRESSES START THEIR GLAMOUROUS SHOW UNDER A SHOWER OF GLITTERING STARS. UNDER THE CATWALK SPOTLIGHTS, THEIR SENSUAL CHOREOGRAPHIES IN CHEEKY STRIPED TULLE TOY WITH THE CHAINS AND BUTTONS OF THEIR SATIN AND LACE UNDERWEAR. THEY BRING OUT THEIR WILD, FELINE SIDE IN PANTHER LACE, PAIRED WITH SATIN BOWS

They slip into their hoodies with their open back, in black and pink draped tulle, gathered in and topped with a LARGE BUTTERFLY BOW. UNDER THEIR BOWLER HAT, THEY SPORT WHITE COLLARED BODIES AND ASCOTS.

HIDING ASYMETRIC LACE WITH SATIN RIBBONS AND CRYSTAL EMBROIDERY, ORNATELY BEJEWELED TRIANGLES AND STRINGS UNDER THEIR FEATHERS. BECAUSE PARIS WILL ALWAYS BE PARIS...

**TRIANGLE** PLAY THE FASHIONISTA WITH THIS DISTINCTIVE LINE, WHICH MISCHIEVOUSLY BORROWS LOOKS FROM YOUR ATHLETIC WARDROBE! BARE-BACK GATHERED TULLE TRIANGLE BRA WITH A DEEPLY PLUNGING NECKLINE AND CHOKER ADORNED WITH A BOW FOR A VERY FASHIONABLE DESIGN.