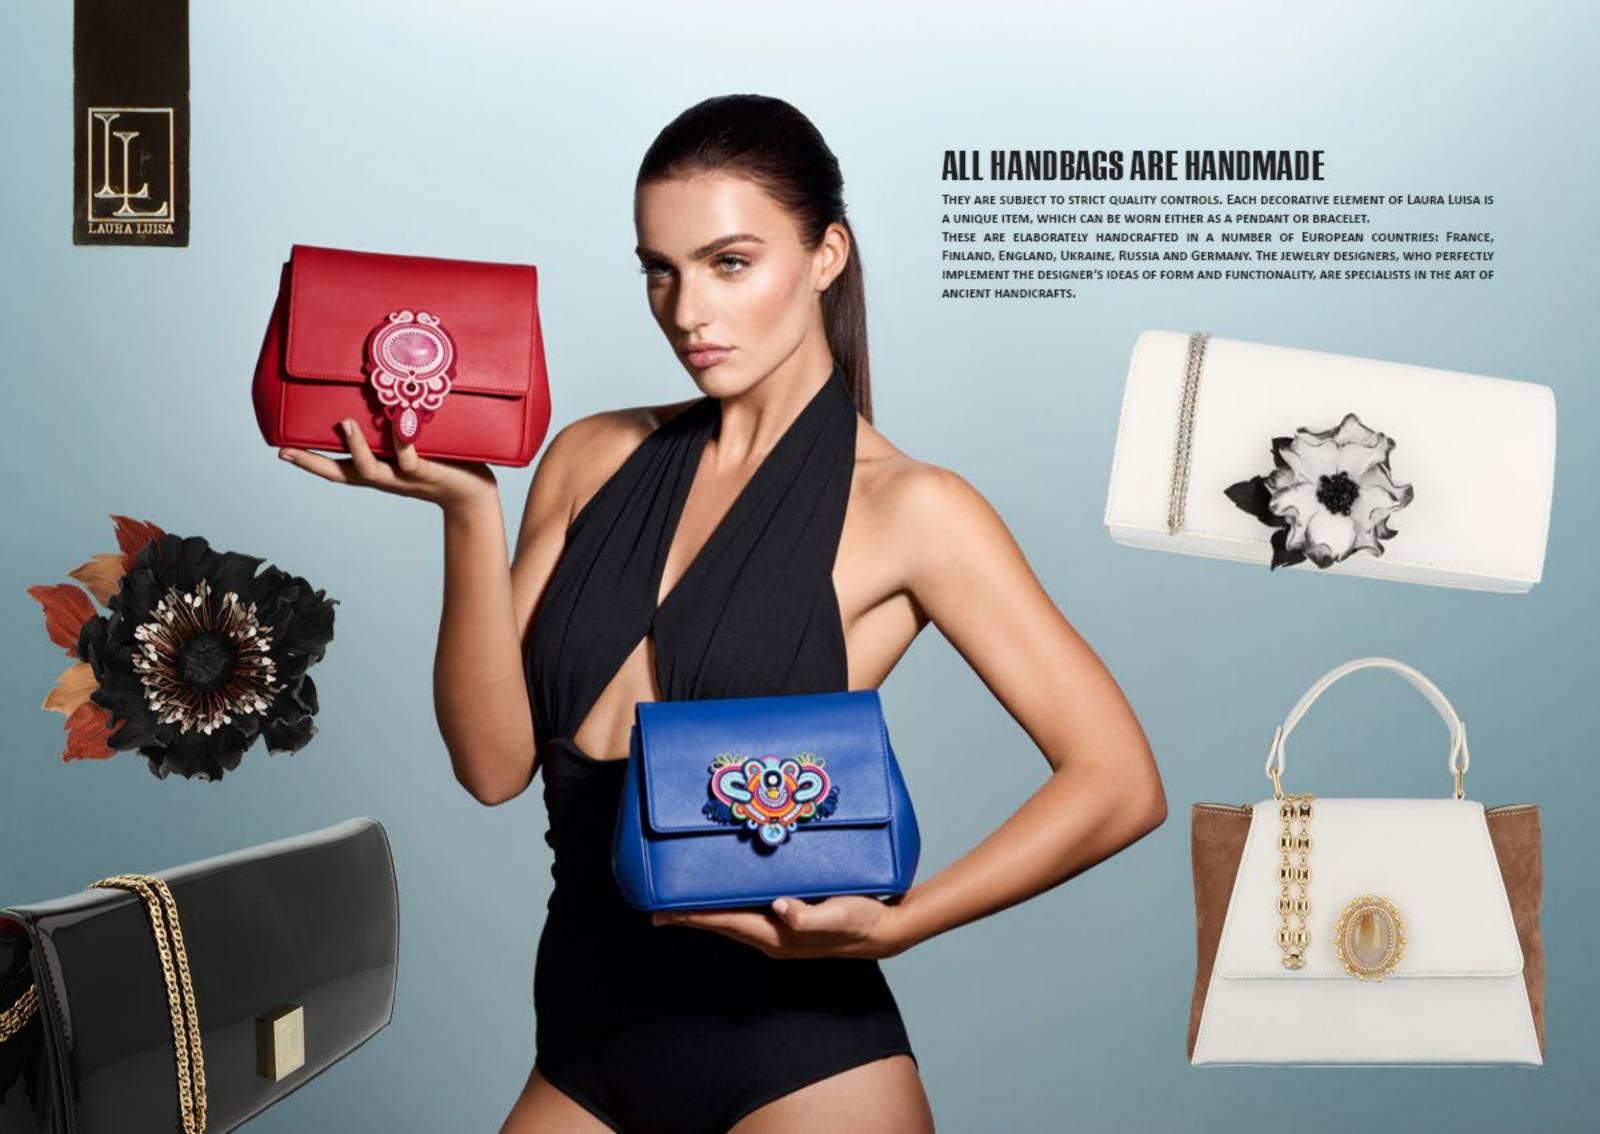

### **CREATE YOUR STYLE**

THE INNOVATIVE INTERCHANGEABLE SYSTEM GIVES THE OPPORTUNITY TO COMBINE ANY LAURA LUISA HANDBAG WITH THE DECORATIVE ELEMENTS FROM ALL OUR COLLECTIONS. SO, IT'S POSSIBLE TO CREATE A LAURA LUISA HANDBAG ACCORDING TO YOUR OWN WISHES AND PERSONALITY.

### YOUR BAG, YOUR STYLE

LAURA LUISA LOVES TO GIVE THAT CERTAIN SOMETHING TO NORMAL THINGS. ALL HANDBAGS ARE MADE FROM THE FINEST CALFSKIN OR PYTHON LEATHER IN DIFFERENT COLORS, WHICH ARE DELIVERED FROM ITALY. THE PRODUCTION TAKES PLACE IN A TRADITIONAL CRAFT WORKSHOP IN POLAND.

SOME OF THE PRODUCTS ARE MADE OF EXOTIC LEATHER SUCH AS PYTHON. HOWEVER, THEY ARE ALL CERTIFIED. ALSO, THE INTERIOR IS FITTED WITH FINE LEATHER. IT CONTAINS SMALL SOPHISTICATED DETAILS. INTERIOR COMPARTMENTS AND A MAKEUP MIRROR ARE AN ENHANCEMENT FOR ANY BAG. THE INTERCHANGEABLE SYSTEM WITH THE LAURA LUISA LOGO AND SHOULDER STRAPS OF EACH HANDBAG ARE GOLD OR SILVER PLATED.