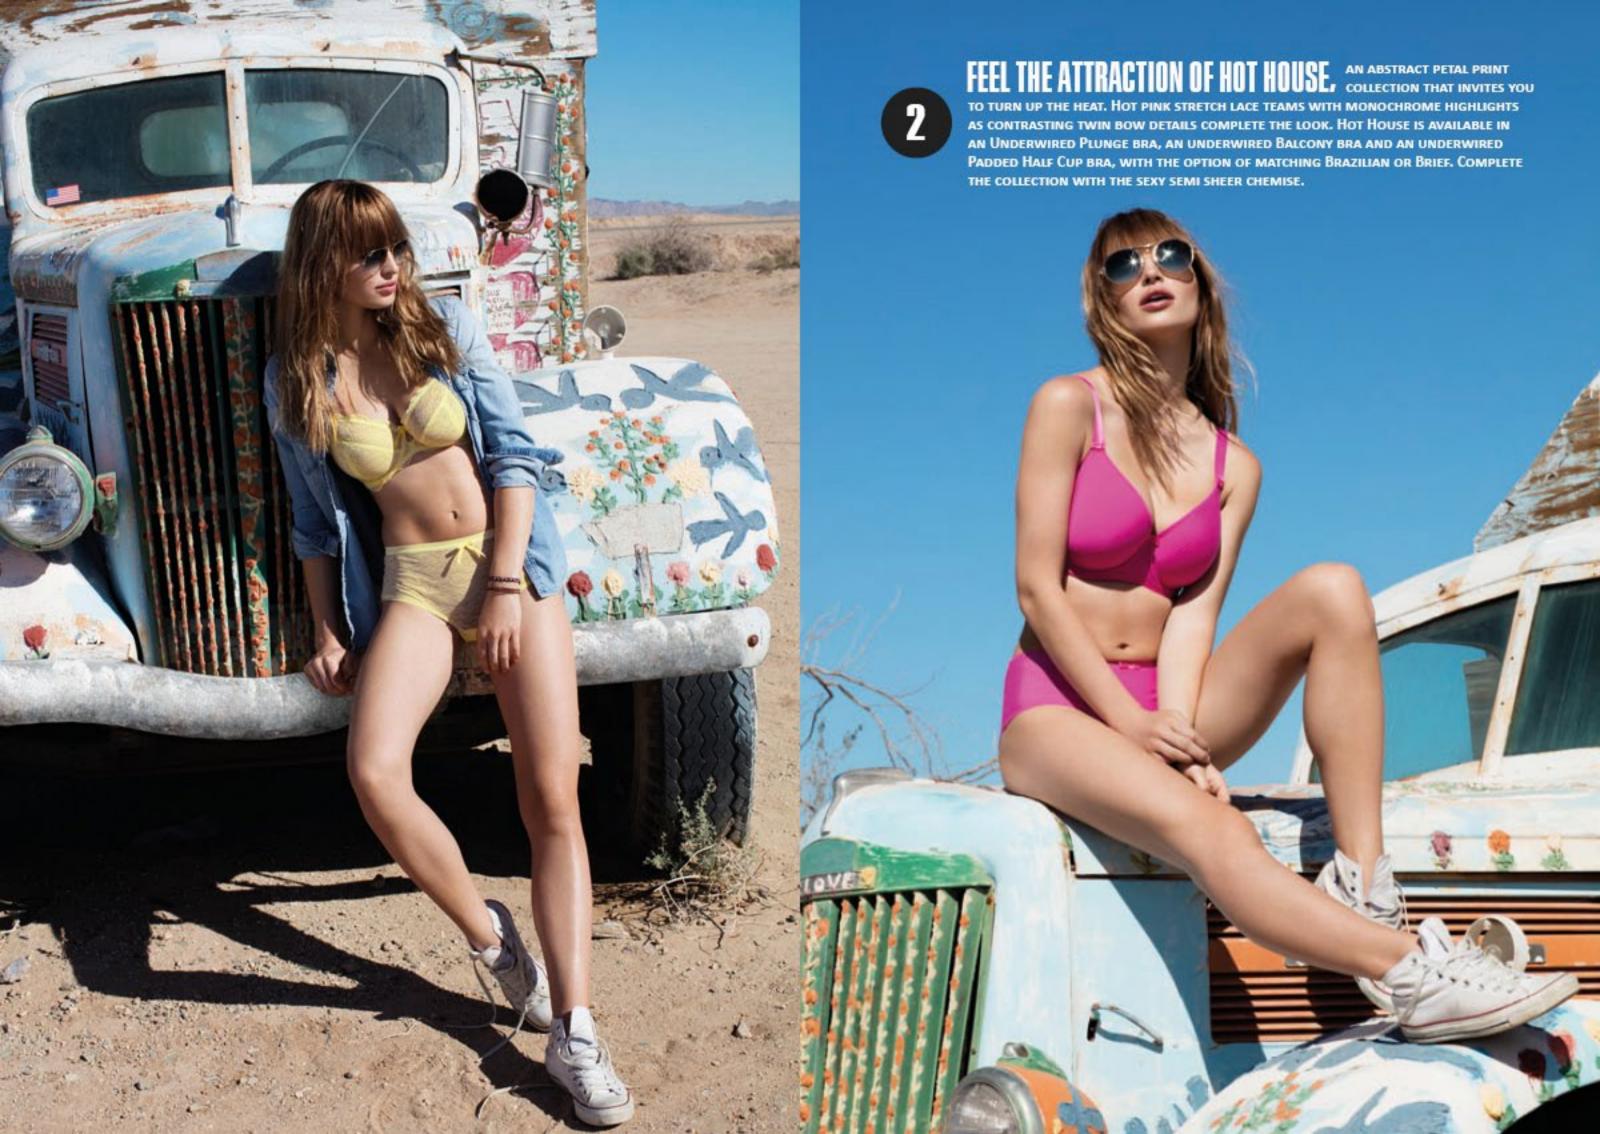

#### **GET PUMPED FOR THE GYM**

IN STYLISH, DYNAMIC, AND ENERGETIC SPORTSWEAR.

TO OFFER MAXIMUM SUPPORT AND COMFORT IT HAS

BEEN SPECIFICALLY DESIGNED BY

BEEN SPECIFICALLY DESIGNED BY FREYA ACTIVE

THE BESTSELLING FREYA ACTIVE UNDERWIRED CROP TOP SPORTS BRA HAS RETURNED FOR SS17, IN THE NEW HIGH IMPACT COLOR OF CHERRY GLOW!

THIS FASHION FORWARD FREYA ACTIVE STYLE IS A HIGH-PERFORMANCE DESIGN WHICH PROVIDES FULL COVERAGE, MAXIMUM SUPPORT, AND COMFORT!

THE SPORTS BRA HAS BEEN SPECIFICALLY DESIGNED TO ENCAPSULATE EACH BREAST, RATHER THAN COMPRESS.

THIS WAS TESTED AND CONFIRMED BY SCIENTISTS AT THE UNIVERSITY OF PORTSMOUTH'S. THE SPORTS BRA OFFERS OUTSTANDING LEVELS OF SUPPORT, BY ELIMINATING MOVEMENT, REDUCING BREAST STRAIN, AND REDUCING BREAST PAIN BY A MASSIVE 97%.

THIS TRIED AND TESTED DESIGN IS FOCUSED AROUND OFFERING OUTSTANDING QUALITY, BEING MADE USING FOAM CUPS FOR SHAPE AND BREATHABILITY WITH MICROFIBERS AND MESH PANELS TO SUPPORT MOISTURE MANAGEMENT. SPECIFICALLY DESIGNED TO SUPPORT A FULLER BUST, THE CROP TOP SPORTS BRA IS AVAILABLE IN SIZES 34B TO 36H. IN ADDITION TO THE UNDERWIRED CROP TOP SPORTS BRA, FREYA ACTIVE INTRODUCES A UNDERWIRED PERFORMANCE TOP, ITS TOP SELLING UW MOULDED SPORTS BRA, SOFT CUP SPORTS BRA AND SOFT CROP ALSO IN CHERRY GLOW. THIS CAN BE TEAMED WITH FREYA ACTIVE CHERRY GLOW SHORT.