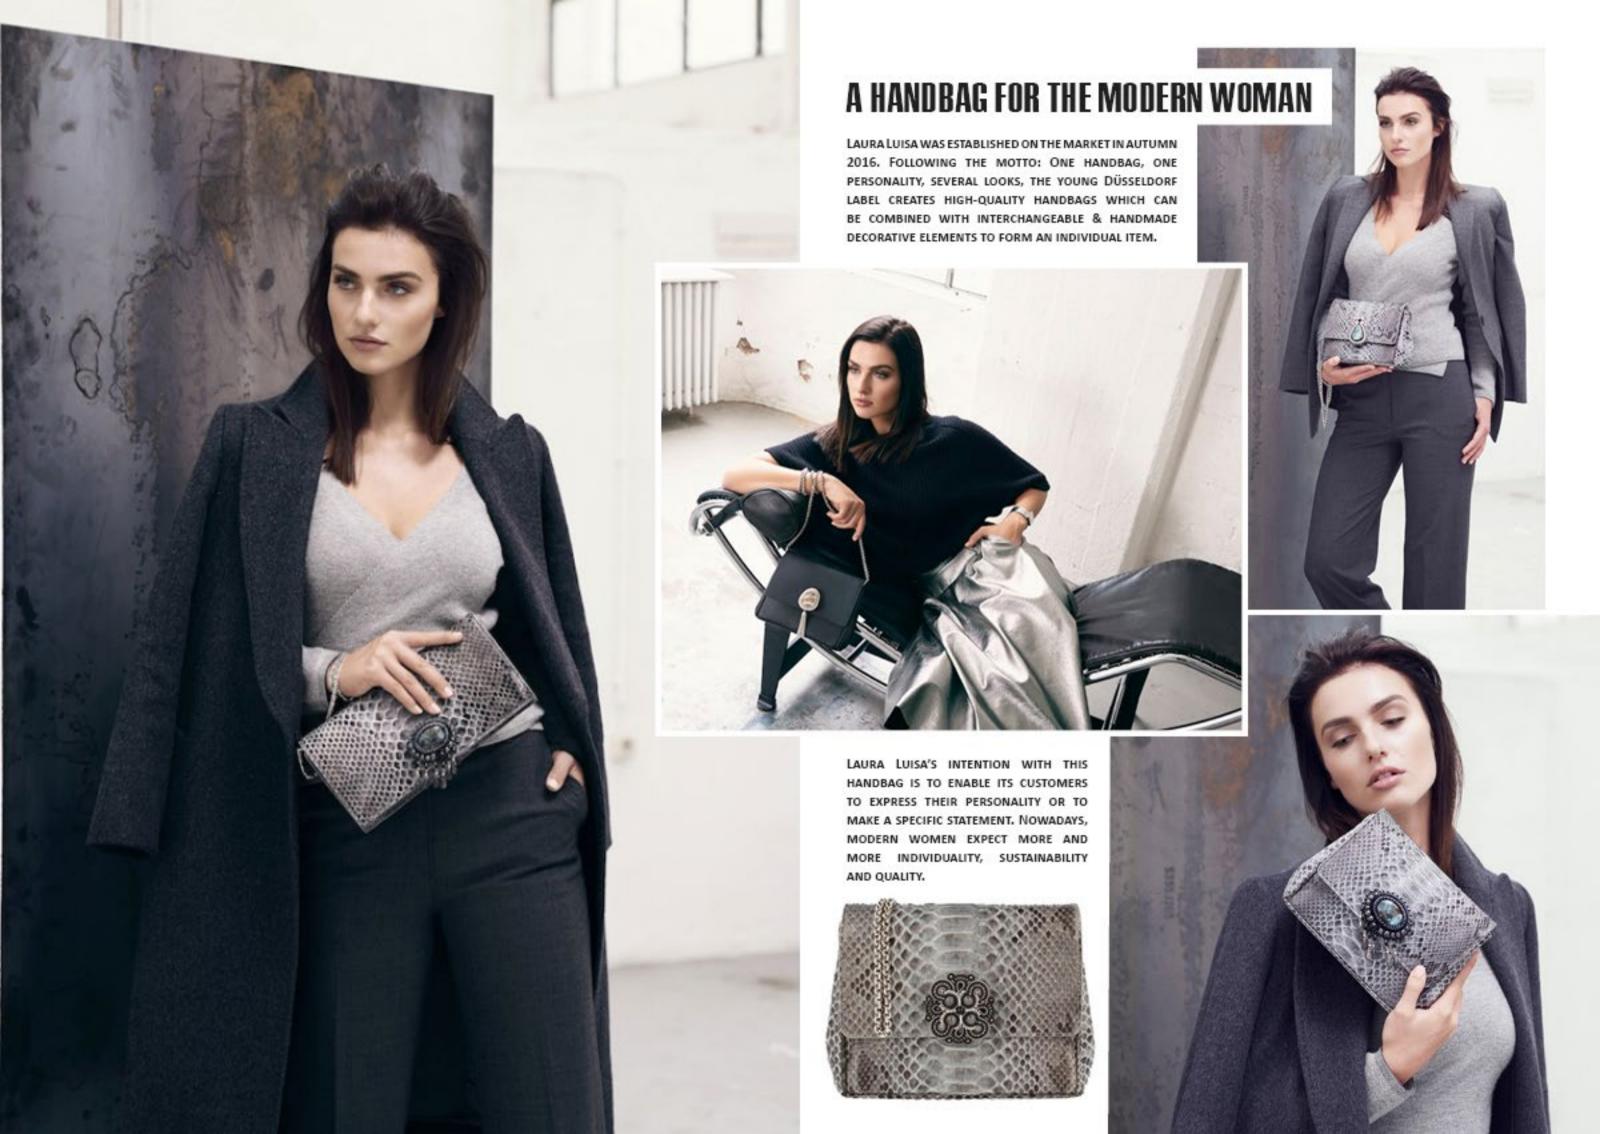

### **CREATE YOUR STYLE**

THE INNOVATIVE INTERCHANGEABLE SYSTEM GIVES THE OPPORTUNITY TO COMBINE ANY LAURA LUISA HANDBAG WITH THE DECORATIVE ELEMENTS FROM ALL OUR COLLECTIONS. SO, IT'S POSSIBLE TO CREATE A LAURA LUISA HANDBAG ACCORDING TO YOUR OWN WISHES AND PERSONALITY.

### YOUR BAG, YOUR STYLE

LAURA LUISA LOVES TO GIVE THAT CERTAIN SOMETHING TO NORMAL THINGS. ALL HANDBAGS ARE MADE FROM THE FINEST CALFSKIN OR PYTHON LEATHER IN DIFFERENT COLORS, WHICH ARE DELIVERED FROM ITALY. THE PRODUCTION TAKES PLACE IN A TRADITIONAL CRAFT WORKSHOP IN POLAND.

SOME OF THE PRODUCTS ARE MADE OF EXOTIC LEATHER SUCH AS PYTHON. HOWEVER, THEY ARE ALL CERTIFIED. ALSO, THE INTERIOR IS FITTED WITH FINE LEATHER. IT CONTAINS SMALL SOPHISTICATED DETAILS. INTERIOR COMPARTMENTS AND A MAKEUP MIRROR ARE AN ENHANCEMENT FOR ANY BAG. THE INTERCHANGEABLE SYSTEM WITH THE LAURA LUISA LOGO AND SHOULDER STRAPS OF EACH HANDBAG ARE GOLD OR SILVER PLATED.