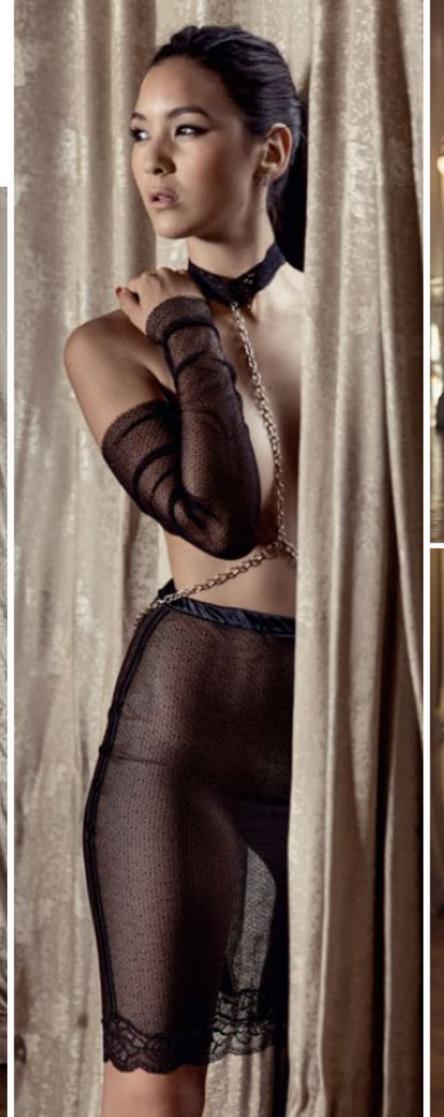

WAISTCOAT (LEFT SIDE) TLIFT THE CURTAIN ON THIS LINE WITH A MIX OF MASCULINE AND FEMININE INSPIRATIONS, FEATURING A STRIPED COLLAR AND JEWELLERY CHAINS. A MIX OF ULTRA-SHEER LACE AND OPAQUE SATIN BLURS THE LINE BETWEEN DRESSED AND UNDRESSED. BUTTON UP YOUR WAISTCOAT AND GET READY TO BE SENSATIONAL! A TRULY EXCEPTIONAL PIECE, THIS BARE-BACK WAISTCOAT REVEALS THE BUST THROUGH LIGHTWEIGHT LACE. ITS CUFF LINKS AND LITTLE CHAIN ON THE FRONT ARE SURE TO LOOK SENSATIONAL!

PUSHUPISSIME BALCONETTE PUSH-UP BRA FOR AN ULTRA-UPLIFT EFFECT. WAISTCOAT-STYLE CENTRE DECORATED WITH CUFF LINKS AND A LITTLE CHAIN.

**THONG** MID-LOW WAIST THONG ADORNED WITH CUFF LINKS AND A LITTLE CHAIN ON THE FRONT. MATERIALS: RIGID LEAVERS LACE, STRIPED ONE-WAY STRETCH JACQUARD SATIN AND MATTE TWO-WAY STRETCH WARP AND WEFT FABRIC.