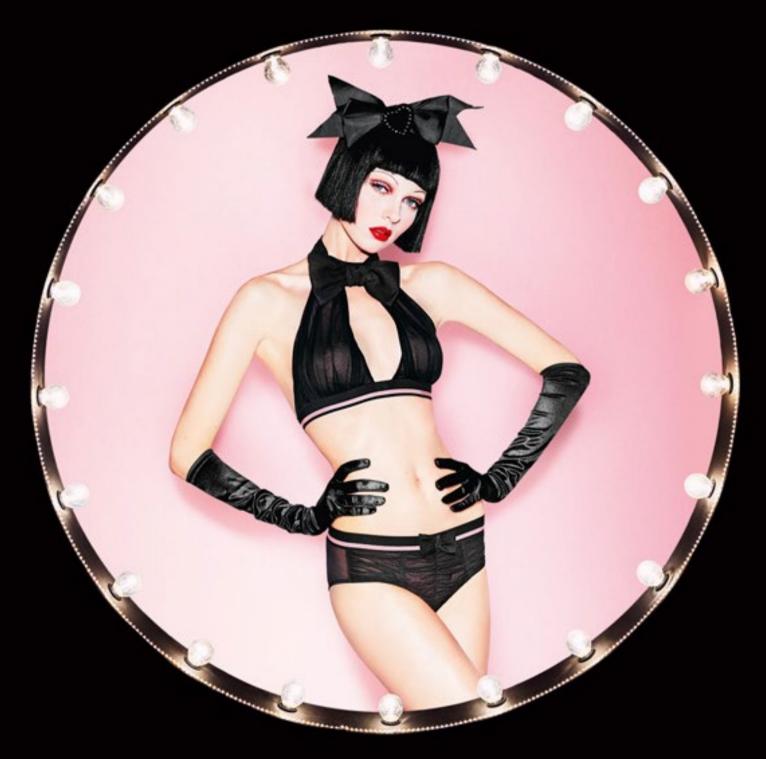

WHEN THE ALARM CLOCK
WENT OFF, THE DREAM VANISHED, YET THE
IS HOW THE PE17 COLLECTION WAS BORN, ONE BEAUTIFUL SUMMER NIGHT...

IN CURVE-HUGGING SMOKING OUTFITS OR THEIR KNEE-HIGH STOCKINGS. THESE TEMPTRESSES START THEIR GLAMOUROUS SHOW UNDER A SHOWER OF GLITTERING STARS. UNDER THE CATWALK SPOTLIGHTS, THEIR SENSUAL CHOREOGRAPHIES IN CHEEKY STRIPED TULLE TOY WITH THE CHAINS AND BUTTONS OF THEIR SATIN AND LACE UNDERWEAR. THEY BRING OUT THEIR WILD, FELINE SIDE IN PANTHER LACE, PAIRED WITH SATIN BOWS

They slip into their hoodies with their open back, in black and pink draped tulle, gathered in and topped with a LARGE BUTTERFLY BOW. UNDER THEIR BOWLER HAT, THEY SPORT WHITE COLLARED BODIES AND ASCOTS.

HIDING ASYMETRIC LACE WITH SATIN RIBBONS AND CRYSTAL EMBROIDERY, ORNATELY BEJEWELED TRIANGLES AND STRINGS UNDER THEIR FEATHERS. BECAUSE PARIS WILL ALWAYS BE PARIS...

**TRIANGLE** PLAY THE FASHIONISTA WITH THIS DISTINCTIVE LINE, WHICH MISCHIEVOUSLY BORROWS LOOKS FROM YOUR ATHLETIC WARDROBE! BARE-BACK GATHERED TULLE TRIANGLE BRA WITH A DEEPLY PLUNGING NECKLINE AND CHOKER ADORNED WITH A BOW FOR A VERY FASHIONABLE DESIGN.