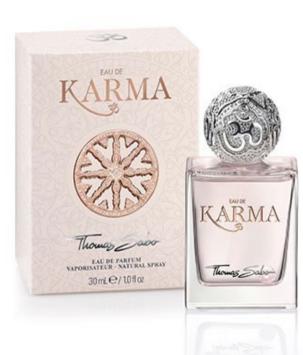

#### **EAU DE KARMA DESIGN** AND PACKAGING

PACKAGING AND DESIGN ARE REMINISCENT OF MAJESTIC, FAR-EASTERN TEMPLE LANDSCAPES: THE EXQUISITE SILVER CAP IN THE FORM OF AN ELABORATELY-DESIGNED OM KARMA BEAD IS TRULY ENCHANTING IN CONJUNCTION WITH THE MINIMALIST-LOOK BOTTLE. IN ADDITION TO THE UNIQUE FRAGRANCE, THE BOTTLE HOLDS A FACE-TED ROSE QUARTZ AS A FURTHER REFERENCE TO THE KARMA BEADS.

THE EXQUISITE PACKAGING OF THE EAU DE KARMA FRAGRANCE IS ADORNED WITH AN EMBOSSED PINK WHEEL OF KARMA - THE SYMBOLIC CEN-TREPIECE OF THE KARMA BEADS RANGE.