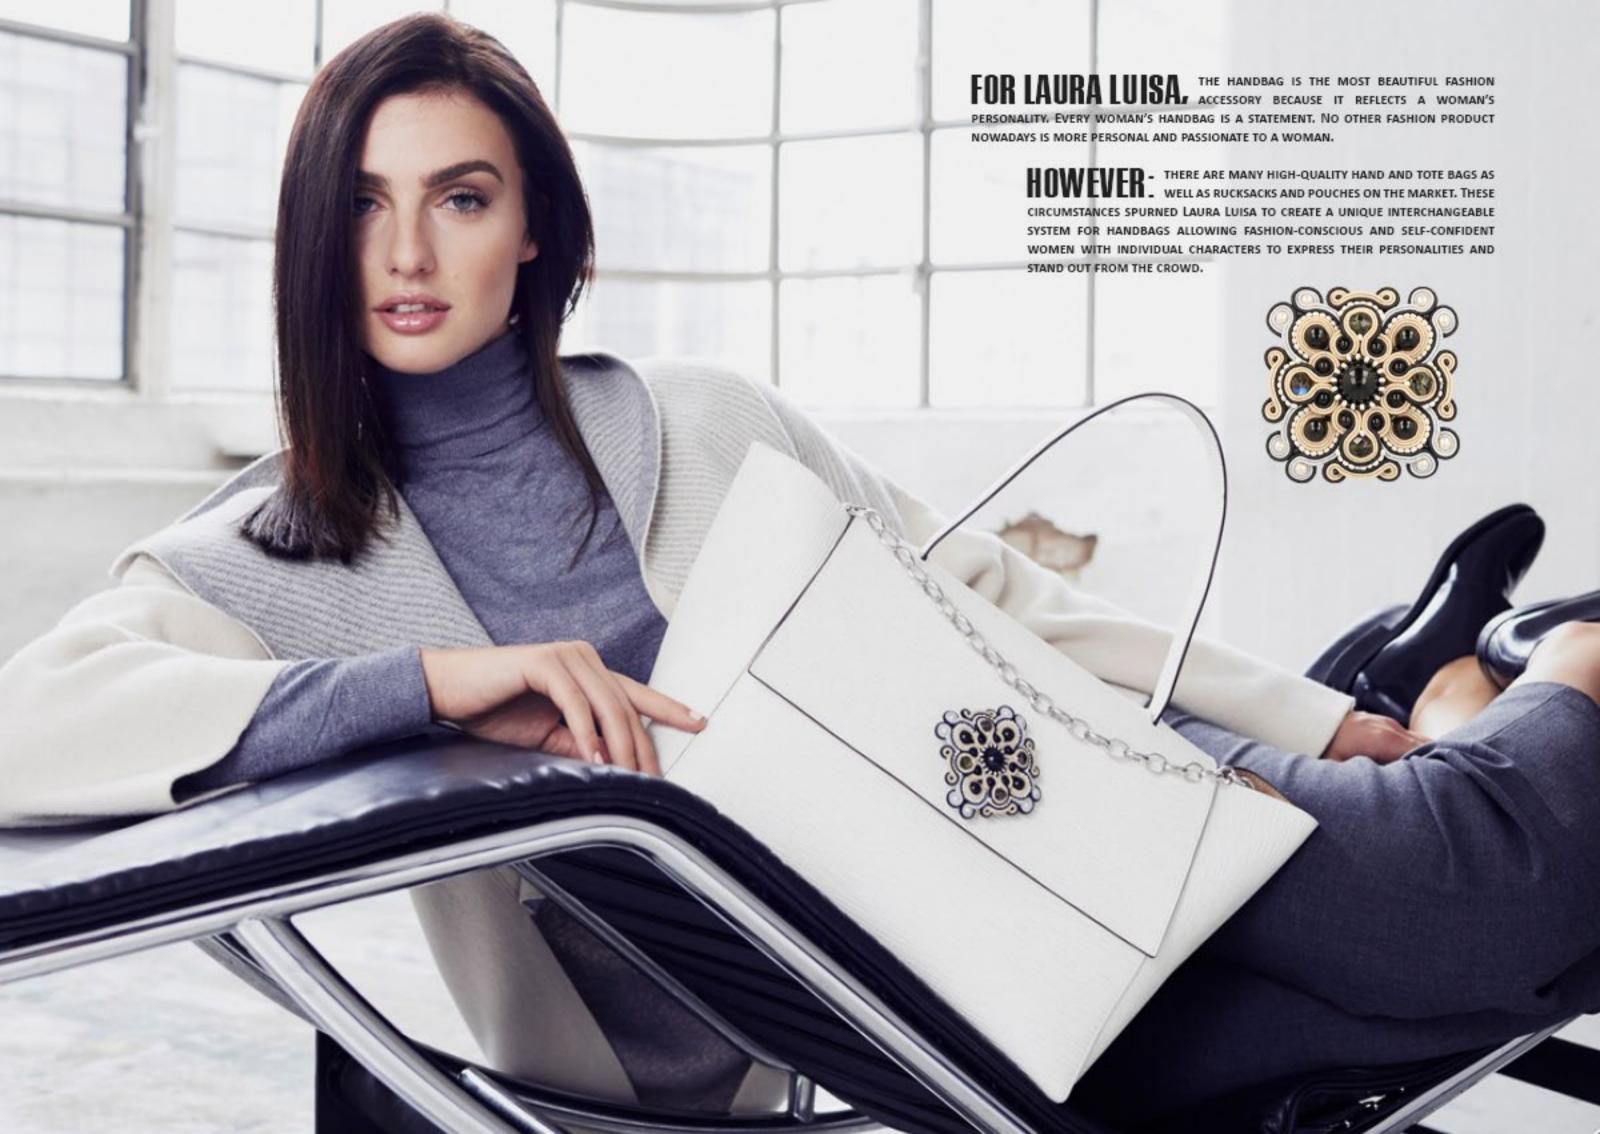

### **CREATE YOUR STYLE**

THE INNOVATIVE INTERCHANGEABLE SYSTEM GIVES THE OPPORTUNITY TO COMBINE ANY LAURA LUISA HANDBAG WITH THE DECORATIVE ELEMENTS FROM ALL OUR COLLECTIONS. SO, IT'S POSSIBLE TO CREATE A LAURA LUISA HANDBAG ACCORDING TO YOUR OWN WISHES AND PERSONALITY.

### YOUR BAG, YOUR STYLE

LAURA LUISA LOVES TO GIVE THAT CERTAIN SOMETHING TO NORMAL THINGS. ALL HANDBAGS ARE MADE FROM THE FINEST CALFSKIN OR PYTHON LEATHER IN DIFFERENT COLORS, WHICH ARE DELIVERED FROM ITALY. THE PRODUCTION TAKES PLACE IN A TRADITIONAL CRAFT WORKSHOP IN POLAND.

SOME OF THE PRODUCTS ARE MADE OF EXOTIC LEATHER SUCH AS PYTHON. HOWEVER, THEY ARE ALL CERTIFIED. ALSO, THE INTERIOR IS FITTED WITH FINE LEATHER. IT CONTAINS SMALL SOPHISTICATED DETAILS. INTERIOR COMPARTMENTS AND A MAKEUP MIRROR ARE AN ENHANCEMENT FOR ANY BAG. THE INTERCHANGEABLE SYSTEM WITH THE LAURA LUISA LOGO AND SHOULDER STRAPS OF EACH HANDBAG ARE GOLD OR SILVER PLATED.