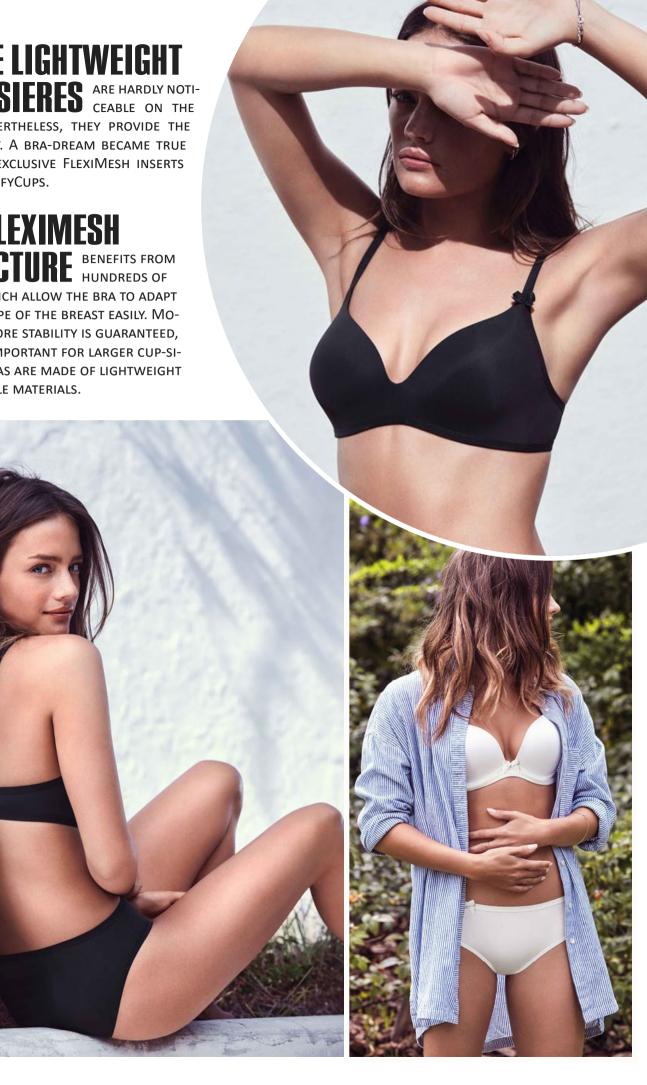

THESE LIGHTWEIGHT BRASSIERES ARE HARDLY NOTICEABLE ON THE BODY. NEVERTHELESS, THEY PROVIDE THE PERFECT FIT. A BRA-DREAM BECAME TRUE WITH THE EXCLUSIVE FLEXIMESH INSERTS IN THE COMFYCUPS.

THE FLEXIMESH
STRUCTURE BENEFITS FROM HUNDREDS OF

NODES, WHICH ALLOW THE BRA TO ADAPT TO THE SHAPE OF THE BREAST EASILY. MO-REOVER, MORE STABILITY IS GUARANTEED, WHICH IS IMPORTANT FOR LARGER CUP-SI-ZES. ALL BRAS ARE MADE OF LIGHTWEIGHT AND FLEXIBLE MATERIALS.