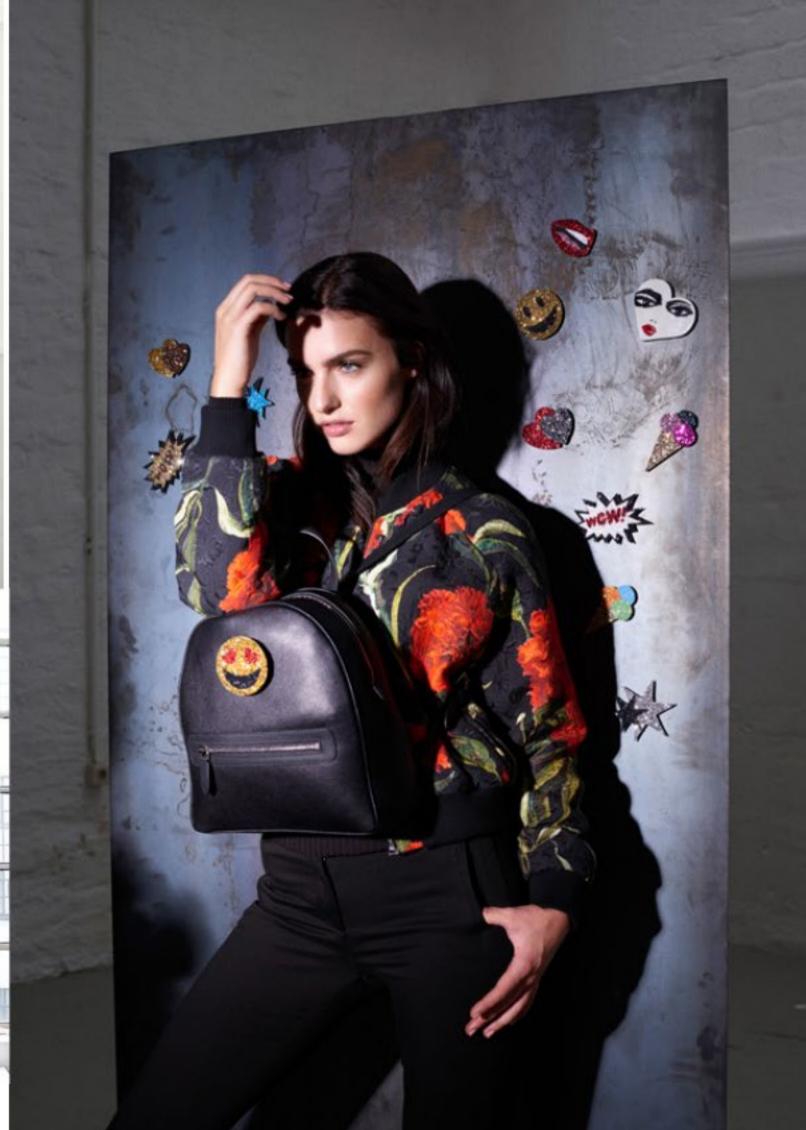

### **CREATE YOUR STYLE**

THE INNOVATIVE INTERCHANGEABLE SYSTEM GIVES THE OPPORTUNITY TO COMBINE ANY LAURA LUISA HANDBAG WITH THE DECORATIVE ELEMENTS FROM ALL OUR COLLECTIONS. SO, IT'S POSSIBLE TO CREATE A LAURA LUISA HANDBAG ACCORDING TO YOUR OWN WISHES AND PERSONALITY.

### YOUR BAG, YOUR STYLE

LAURA LUISA LOVES TO GIVE THAT CERTAIN SOMETHING TO NORMAL THINGS. ALL HANDBAGS ARE MADE FROM THE FINEST CALFSKIN OR PYTHON LEATHER IN DIFFERENT COLORS, WHICH ARE DELIVERED FROM ITALY. THE PRODUCTION TAKES PLACE IN A TRADITIONAL CRAFT WORKSHOP IN POLAND.

SOME OF THE PRODUCTS ARE MADE OF EXOTIC LEATHER SUCH AS PYTHON. HOWEVER, THEY ARE ALL CERTIFIED. ALSO, THE INTERIOR IS FITTED WITH FINE LEATHER. IT CONTAINS SMALL SOPHISTICATED DETAILS. INTERIOR COMPARTMENTS AND A MAKEUP MIRROR ARE AN ENHANCEMENT FOR ANY BAG. THE INTERCHANGEABLE SYSTEM WITH THE LAURA LUISA LOGO AND SHOULDER STRAPS OF EACH HANDBAG ARE GOLD OR SILVER PLATED.