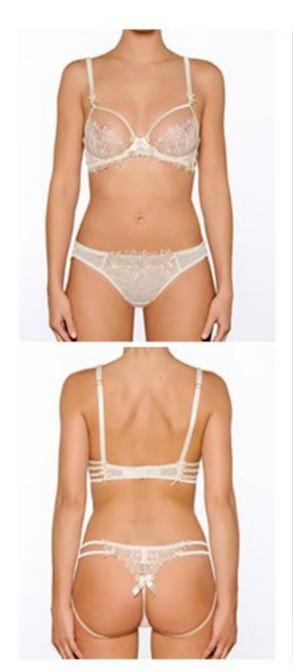

SSIC OFFERS A PERFECT STRUCTURE. THE COMFORT OF THE SEAMLESS BRIEF FOR AN INVISIBLE EFFECT, THE SHORTY AND THE STRING WITH AFFIRMED PERSONALITIES. THE OPERA' CHARM IN WHITE AND BLACK. NUDE / WHITE EMBODIES A TIMELESS LUXURY.







**DESTRE** (RIGHT) MILLESIA CELEBRATES THE ART OF EFFEUILLAGE WITH AN EXTREMELY EROTIC GROUP. EXTREME DELICATE WAXED GUIPURE EMBROIDERY OVER NUDE KNOT-WORKED TULLE. WHEN WORE, THE NUDE KNOT-WORKED TULLE ECLIPSE HIMSELF, AND GIVES THE EFFECT OF HAVING BEAUTIFUL BLACK FLOWERS DRAWN ON THE SKIN... THE RESULT IS PURELY SEXY AND GLAMOUR! TRANSCEND YOUR EVERY DAY'S ROUTINE WITH THIS BEAUTIFUL BALCONY BRA. CHOOSE THE PUSH UP BRA FOR A PERFECT DÉCOLLETÉ. THE GUIPURE WILL FULFILL YOUR DESIRES. THE SEXY BRA AND THE ULTRA-SEXY SLIP WILL SEDUCE THE MORE ADVENTUROUS WOMEN.





NATACHA (LEFT) THIS FINE LACE LEAVERS OF INSOLENT BEAUTY IS DEDICATED TO THE BODY AND ITS FORMS. AN ELEGANCE THAT HAS SOUL AND MEANING. LUXURIOUS OUTSIDE, PRECIOUS INSIDE FOR THE PUSH-UP BRA AND BANDEAU LINED WITH SILK SATIN. COMFORTABLE AND SENSUAL, BODY AND BOTTOMS ARE EMBELLISHED WITH ELASTANE SAIL. EXTREME VOLUPTUOUS POWDER/ GREY WHILE BORDEAUX/BLUE ILLUMINATE THE COLORS OF THE WINTER.







CRAVAGHE A LINGERIE OF EXCEPTION RICH IN EMBROIDERY SUBTLY MIXING THE NOBILITY OF THE FLOWERS WITH TRANSPARENT TULLE. THE NEW PUSH-UP BRA FOR AN ASSERTIVE FEMININITY, AND A NEW SEXY BRA SLIGHTLY ARROGANT WILL REKINDLE THE MOST AUDACIOUS. THE UNDERWIRED WAIST CINCHER, SUSPENDERS AND REMOVABLE GARTERS WILL SUBLIMATE YOUR EVENING. A HIGH WAIST BRIEF, COMBINED WITH ELASTIC TULLE, IS DEVILISHLY GRA