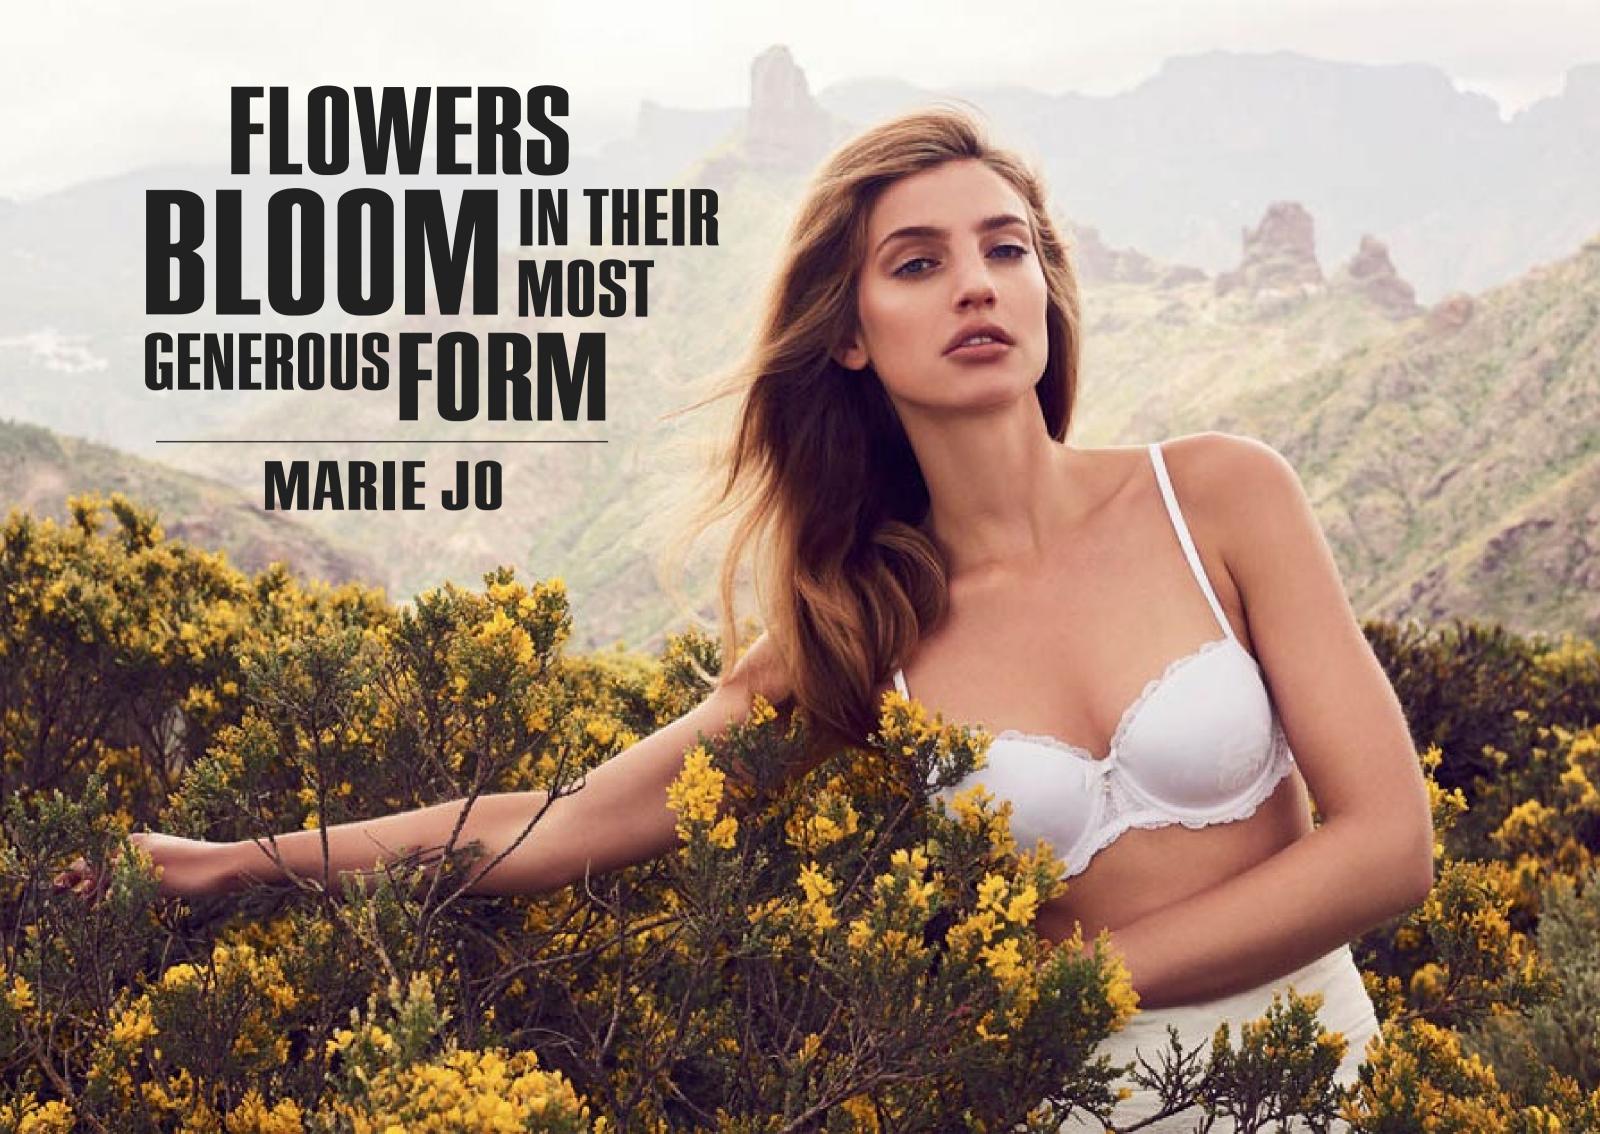

#### FLOWERS BLOOM IN THEIR MOST

GENEROUS FORM IN THE NEW SUMMER COLLECTION.
THE INHERENT POWER OF A FLOWER SETS THE TONE
FOR A STRONG BUT SENSITIVE LINGERIE COLLECTION.

#### REFINED LACE RULES THE COLLECTION,

COMBINED WITH A PATTERN OF ELEGANT SHADES.
THE CHANTILLY LACE IS CONTRASTED WITH GRAPHICAL
PATTERNS, REFINED EMBROIDERY AND FRESH FLOWER
PRINTS. FLORAL CHIC GIVES A GENTLE NOD TO A SULTRY
SUMMER WITH SOPHISTICATED DETAILS LIKE SEQUINS,
TINY MIRRORS, LUREX — METALLIC AND IRIDESCENT.

#### THIS SUMMER MARIE JO GOES FOR

FLAMBOYANT CONTRASTS. REFINED LEAVERS LACE IS ALTERNATED WITH SILK OR TULLE. ROSÉ GOLDEN STUDS ADD PUNCH TO THE BAROQUE FLORAL LACE, WITH A DISTINCT FLOWER PATTERN COMBINED WITH SATIN GLOSS. THE COLLECTION IS DOMINATED BY A RANGE OF REFINED STRUCTURES, REVEALING A GENEROUS PALETTE.