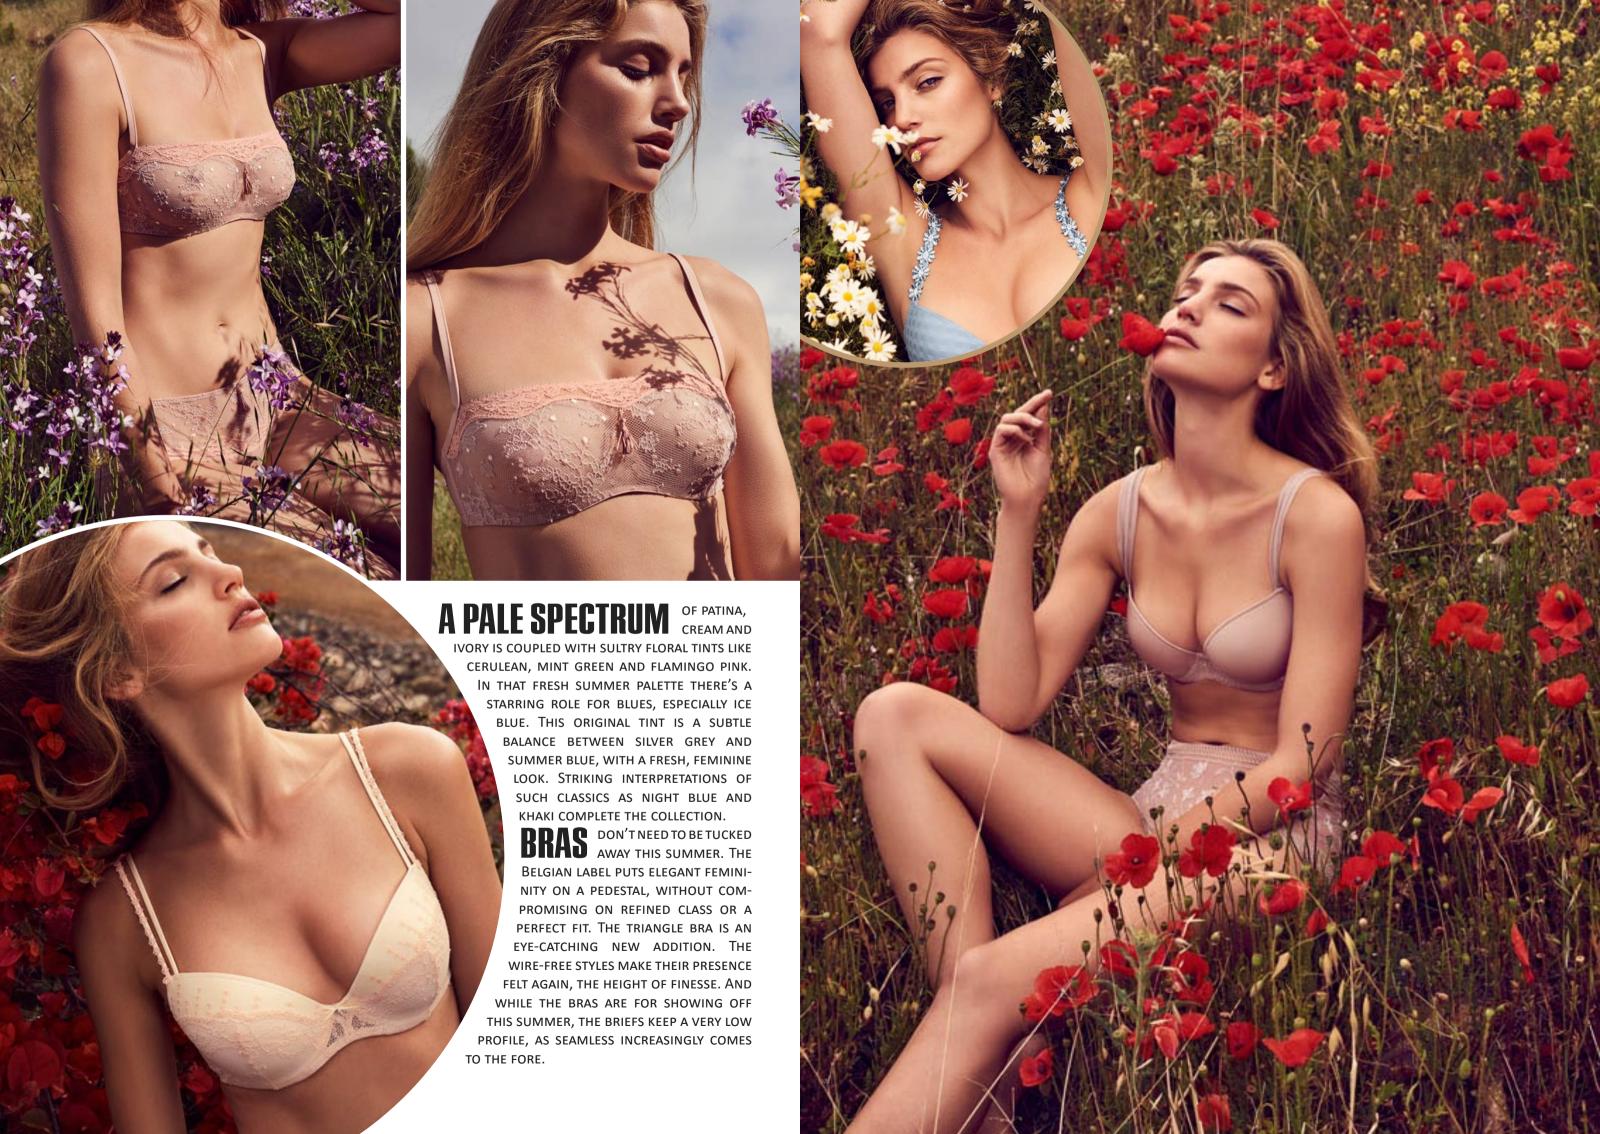

#### FLOWERS BLOOM IN THEIR MOST

GENEROUS FORM IN THE NEW SUMMER COLLECTION.
THE INHERENT POWER OF A FLOWER SETS THE TONE
FOR A STRONG BUT SENSITIVE LINGERIE COLLECTION.

#### REFINED LACE RULES THE COLLECTION,

COMBINED WITH A PATTERN OF ELEGANT SHADES.
THE CHANTILLY LACE IS CONTRASTED WITH GRAPHICAL
PATTERNS, REFINED EMBROIDERY AND FRESH FLOWER
PRINTS. FLORAL CHIC GIVES A GENTLE NOD TO A SULTRY
SUMMER WITH SOPHISTICATED DETAILS LIKE SEQUINS,
TINY MIRRORS, LUREX — METALLIC AND IRIDESCENT.

#### THIS SUMMER MARIE JO GOES FOR

FLAMBOYANT CONTRASTS. REFINED LEAVERS LACE IS ALTERNATED WITH SILK OR TULLE. ROSÉ GOLDEN STUDS ADD PUNCH TO THE BAROQUE FLORAL LACE, WITH A DISTINCT FLOWER PATTERN COMBINED WITH SATIN GLOSS. THE COLLECTION IS DOMINATED BY A RANGE OF REFINED STRUCTURES, REVEALING A GENEROUS PALETTE.