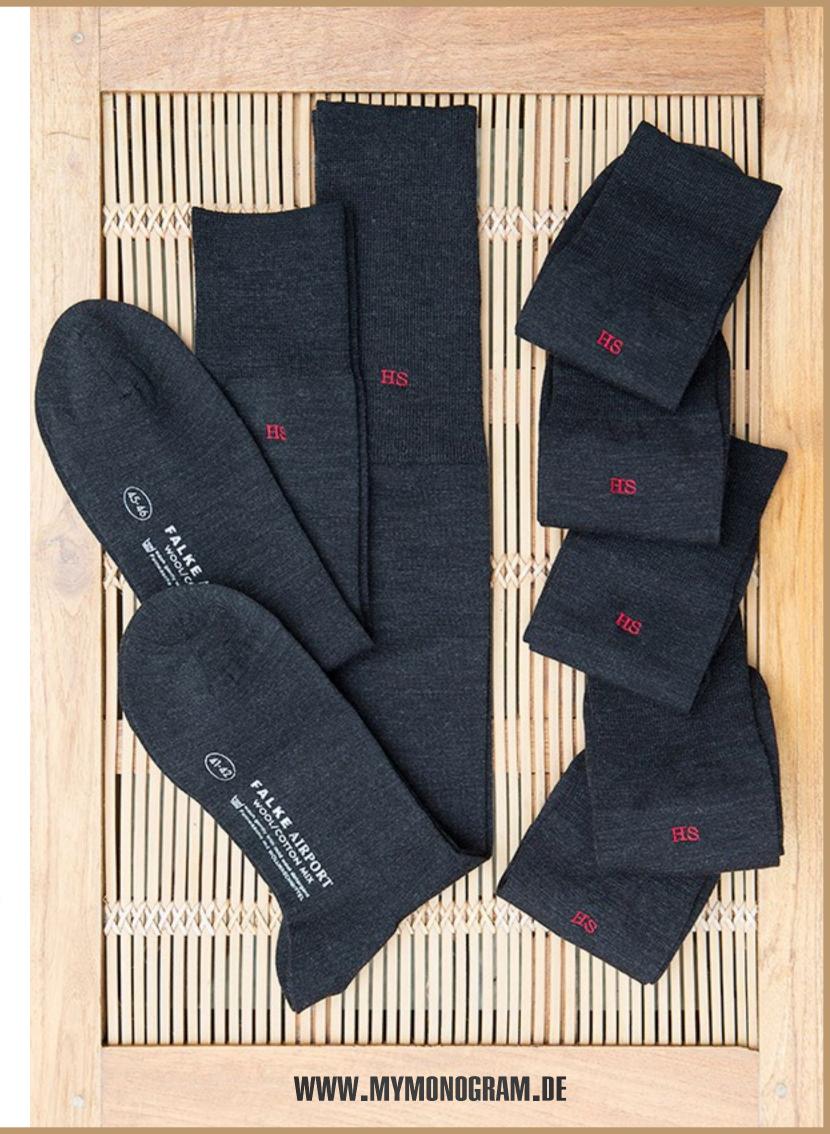

THE FASTER LIFE GETS,
THE GREATER OUR LONGING FOR DURABILITY.

THE FASTER LIFE GETS, THE GREATER OUR LONGING FOR DURABILITY. WE WISH OURSELVES THINGS, OBJECTS, OR VALUES THAT ARE LASTING. THINGS THAT LIVE WITH US, ACCOMPANY US IN OUR EVERYDAY LIFE. ITEMS THAT GIVE US PLEASURE AND THAT, IDEALLY, WILL GROW OLD WITH US. IT'S PRECISELY WHICH MAKES THOSE THINGS SO SPECIAL AND IMPORTANT TO US. SUCH VERY INDIVIDUAL THINGS IN FORM OF UNIQUE PERSONALIZED PRODUCTS CHARACTERIZESPERSONAL **MELODIOUS NAME:** 

**MYMONOGRAM** 

THE STORY BEHIND DOES THIS SOUND FAMILIAR: AFTER A LONG WORKING DAY YOU RETURN HOME IN THE EVENING TO BE CONFRONTED WITH A SHEER MOUNTAIN OF UNSORTED LAUNDRY? PAINSTAKINGLY, YOU TRY TO SORT COUNTLESS SOCKS BY SIMILAR COLORS, FORMS, AND CUTS. BUT, IN VAIN. (WITHOUT AVAIL) ONCE MORE, SEVERAL MISMATCHED PAIRS WILL BE LEFT OVER. THUS, QUITE UNNECESSARILY, YOU BUY NEW SOCKS AGAIN, AND AGAIN. IT'S A NEVER-ENDING STORY

"AS THE MOTHER OF FOUR SONS (PLUS A HUSBAND!), I SPEAK HERE FROM LONG EXPERIENCE. WITH THESE UNENDING PILES OF BOXER SHORTS AND SOCKS IT WAS ULTIMATELY NO LONGER POSSIBLE TO KEEP EACH PERSON'S LAUNDRY SEPARATE. THE ANSWER: I BOUGHT AN EMBROIDERING MACHINE. WITH IT, I EMBROIDERED THE INITIALS OF MY FIVE MEN ONTO ALL THE BOXER SHORTS AND SOCKS. SURPRISINGLY: MY SONS CONSIDERED IT AS "TOTALLY COOL". THEY WERE MORE THAN HAPPY WHEN THEY FOUND THEIR SOCKS SUDDENLY ALL IN COMPLETE MATCHING PAIRS IN THE CUPBOARD AFTER THE WASH."

"EVEN SOCKS AND BOXER SHORTS LOST DURING SPORTS SESSIONS, OR OTHERWISE MISLAID, FOUND THEIR WAY HOME, THANKS TO THE EMBROIDERED MONOGRAM. THEREFORE, MY IDEA AROSE TO EMBROIDERY NOT ONLY MY FAMILY'S CLOTHING, BUT OF ALSO PROVIDING PERSONALIZED PRODUCTS FOR OTHER PEOPLE."

CAN YOU STILL REMEMBER THE "GOOD OLD DAYS"? THE TIMES, WHEN A BRIDE WOULD BE GIVEN A TROUSSEAU AS A WEDDING PRESENT? MONOGRAMMED TABLE LINEN, BEDDING AND TEA TOWELS EMBROIDERED WITH YOUR INITIALS. UNIQUE AND UNMISTAKABLE!

THE AIM OF MYMONOGRAM IS TO REVIVE THESE TRADITIONS. DISCREET, REFINED MONOGRAMS TURN EVERYDAY COMMERCIAL PRODUCTS INTO SOMETHING SPECIAL AND VERY PERSONAL! ALONGSIDE THE "CLASSICS", MYMONOGRAM PRESENTS ALSO HIGHLIGHTS IN LEATHER, COTTON, AND WOOL, LOVINGLY SELECTED FROM PRACTICALLY ALL SPHERES OF EVERYDAY LIFE. FROM BIKINI BAGS TO BAGGAGE TAGS.

THE PRODUCT PRACTICAL, REFINED, AND INDIVIDUAL: DISCREET AND REFINED EMBROIDERED MONOGRAMS TRANSFORM EVERYDAY ITEMS INTO PERSONAL HIGHLIGHTS. THEY PLEASE AGAIN, AND AGAIN. WITH PERSONAL INITIALS, THESE ITEMS DEMONSTRATE A VERY INDIVIDUAL STYLE.

**MYNOOGRAM** IS ALSO PERFECT TO ORGANIZE THE CLOTHES IN YOUR CUPBOARDS. THUS, IT BECOMES MUCH MORE EASILY TO SORT SOCKS, SHORTS, SHIRTS AND OTHER STUFF. BESIDES THAT FUNCTION, MYMONOGRAM REFINES EVERYDAY ITEMS.

THE ONLINE-SHOP FEATURES HIGH-QUALITY BOXER SHORTS FROM TRADITIONAL MENSWEAR SUPPLIER VAN LAACK. FURTHERMORE, IT CONTENTS A BROAD SELECTION OF SOCKS BEARING THE FALKE BRAND. ALONG WITH COSMETICS BAGS AND SHOE BAGS FROM ITS OWN STUDIOS, MYMONOGRAM OFFERS MANY OTHER ITEMS THAT ARE NEEDFUL IN THE EVERYDAY LIFE.

#### **MYMONOGRAM**

IS PARTICULARLY A WONDERFUL AND INDIVIDUAL PRESENT FOR FRIENDS, FAMILY, AND LOVERS. BUT, WHEN YOU AREN'T SURE WHAT THEY WOULD REALLY LIKE, THEN SIMPLY GIVE THEM A GIFT CERTIFICATE FOR THE MYMONOGRAM ONLINE SHOP. THERE THEY CAN FIND THE PERFECT SOMETHING.