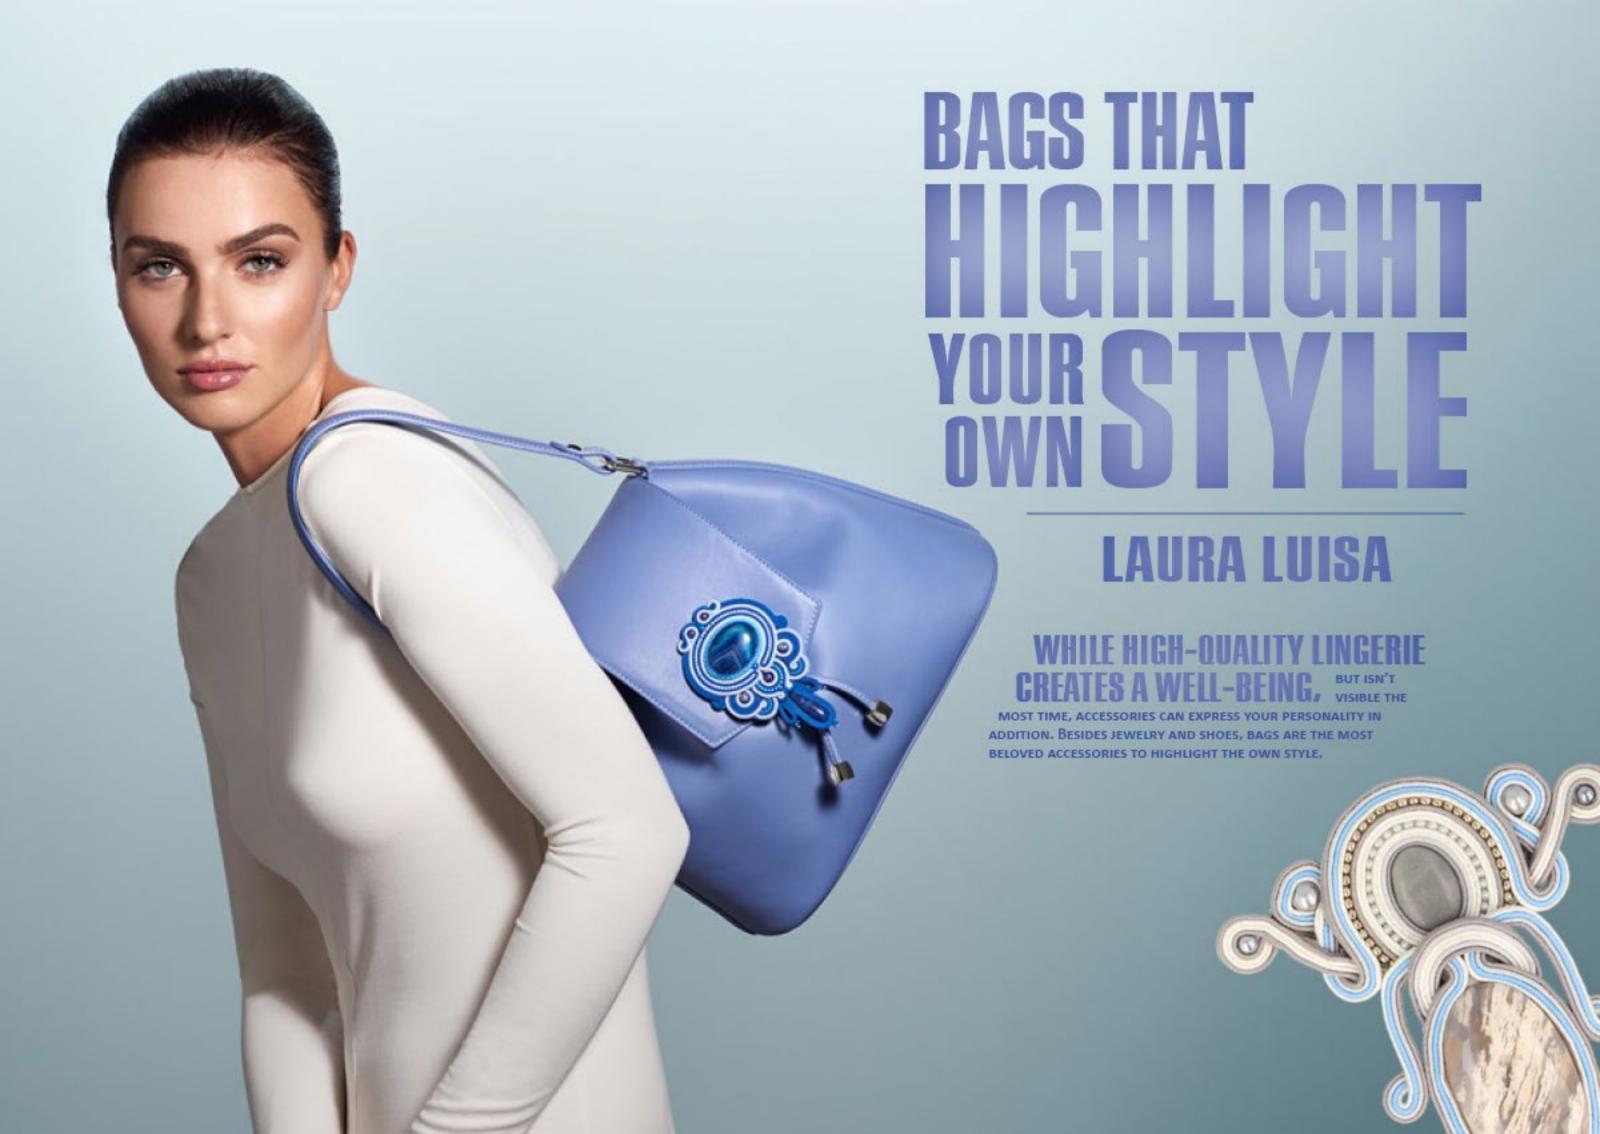

### **CREATE YOUR STYLE**

THE INNOVATIVE INTERCHANGEABLE SYSTEM GIVES THE OPPORTUNITY TO COMBINE ANY LAURA LUISA HANDBAG WITH THE DECORATIVE ELEMENTS FROM ALL OUR COLLECTIONS. SO, IT'S POSSIBLE TO CREATE A LAURA LUISA HANDBAG ACCORDING TO YOUR OWN WISHES AND PERSONALITY.

### YOUR BAG, YOUR STYLE

LAURA LUISA LOVES TO GIVE THAT CERTAIN SOMETHING TO NORMAL THINGS. ALL HANDBAGS ARE MADE FROM THE FINEST CALFSKIN OR PYTHON LEATHER IN DIFFERENT COLORS, WHICH ARE DELIVERED FROM ITALY. THE PRODUCTION TAKES PLACE IN A TRADITIONAL CRAFT WORKSHOP IN POLAND.